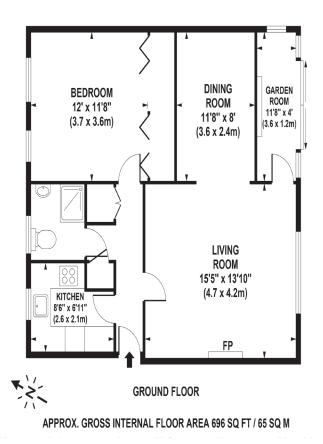

## RICE+ROMAN

Clarefield Court, Sunningdale

SL5 OEA

Living Area Clarefield Court, North End Lane Sunningdale, Berkshire,.

- Development exclusively for the Over
- Ground Floor Apartment
- Double Bedroom with Fitted Wardrobes
- Private Patio
- · Owners' Lounge, Laundry room and
- · Well-tended communal gardens