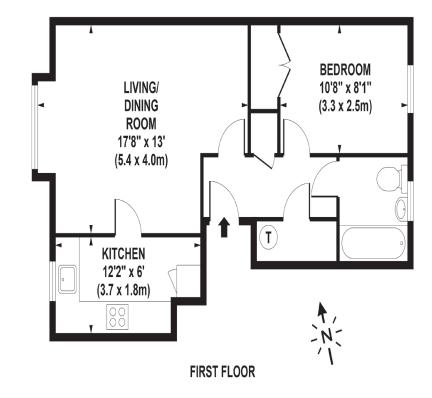

## GU15 3PN

Living Area Firwood Court, Southwell Park Road , Camberley, Surrey.

APPROX. GROSS INTERNAL FLOOR AREA 484 SQ FT / 45 SQ M

- For Those Aged 60+
- One Double Bedroom
- First Floor
- Lift Access
- Communal Lounge And Guest Room
- Communal Gardens and Parking