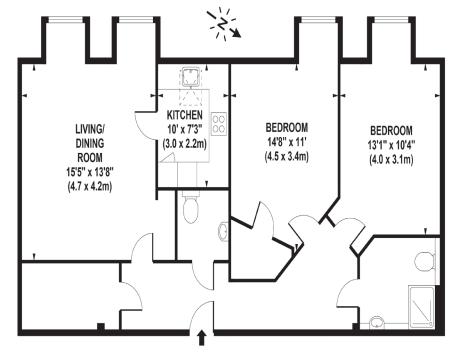

## Birch Place, Crowthorne

Living Area Birch Place, Dukes Ride, Crowthorne, Berkshire

SECOND FLOOR

APPROX. GROSS INTERNAL FLOOR AREA 955 SQ FT / 89 SQ M

- Two Bedroom Apartment
- Second Floor
- Residents Lounge
- Guest Suite & Laundry Room
- Bistro Restaurant
- Town Centre Location