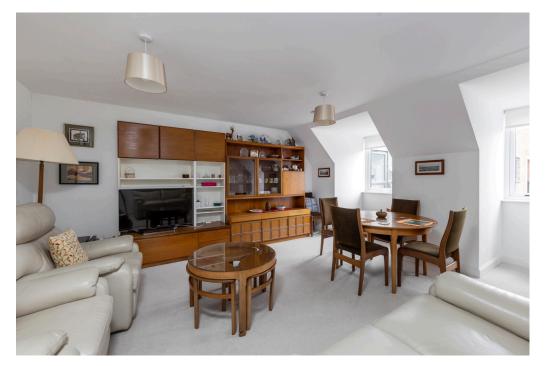

## Birch Place, Crowthorne

Living Area Birch Place, Dukes Ride, Crowthorne, Berkshire

SECOND FLOOR

APPROX. GROSS INTERNAL FLOOR AREA 955 SQ FT / 89 SQ M

- Two Bedroom Apartment
- Second Floor
- Residents Lounge
- Guest Suite & Laundry Room
- Bistro Restaurant
- Town Centre Location