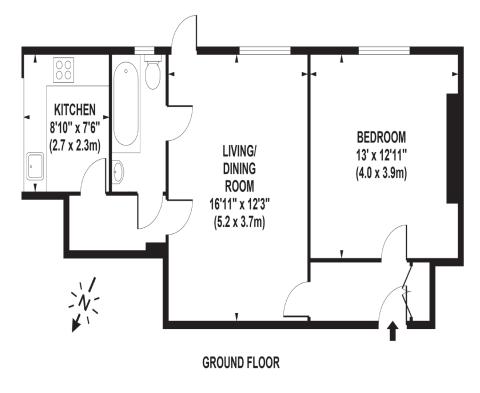

### APPROX. GROSS INTERNAL FLOOR AREA 568 SQ FT / 53 SQ M

......

.. ..

- Exclusively For Those Aged 55 and over
- Ground Floor One Bedroom
- Owners' Lounge and Guest suite
- Patio and Communal Garden
- Private Parking
- Walking Distance To Sunningdale