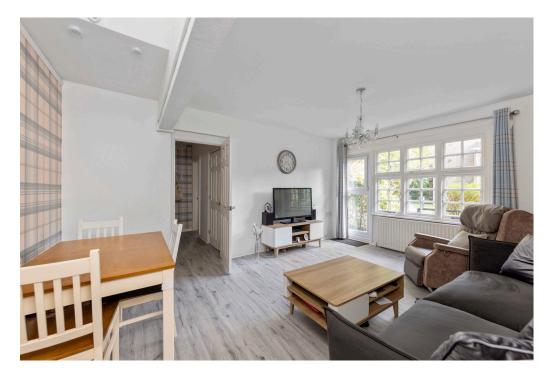

### APPROX. GROSS INTERNAL FLOOR AREA 568 SQ FT / 53 SQ M

......

.. ..

- Exclusively For Those Aged 55 and over
- Ground Floor One Bedroom
- Owners' Lounge and Guest suite
- Patio and Communal Garden
- Private Parking
- Walking Distance To Sunningdale