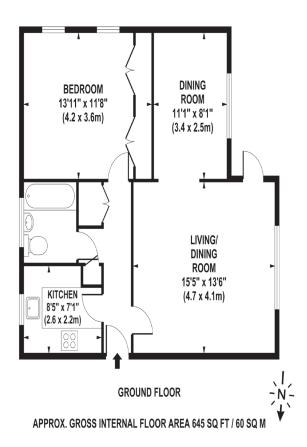

## RICE+ROMAN

Clarefield Court, Sunningdale

SL5 OEA

Living Area Clarefield Court, North End Lane, Sunningdale, Berkshire

- Exclusively For Those Aged 55 and over
- Ground Floor One Bedroom
- · Owners' Lounge and Guest suite
- · Patio and Communal Garden
- · Private Parking
- · Walking Distance To Sunningdale