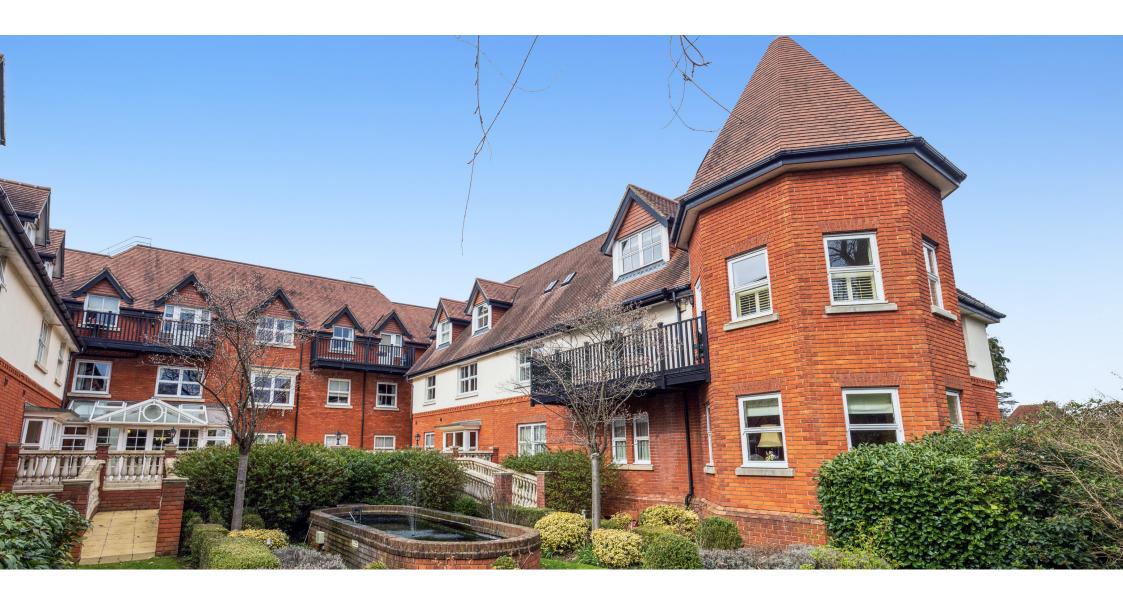

## RICE+ROMAN

The Ambassador, Sunningdale

SL5 OLJ

Living Area The Ambassador, London Road, Sunningdale, Ascot, Berkshire

APPROX, GROSS INTERNAL FLOOR AREA 619 SQ FT / 58 SQ M

- Popular 50+ retirement development
- · One double bedroom
- · Walk-in shower
- · Walk-in shower under renovation
- · Allocated underground parking bay
- Service Charge Covered For 1 Year