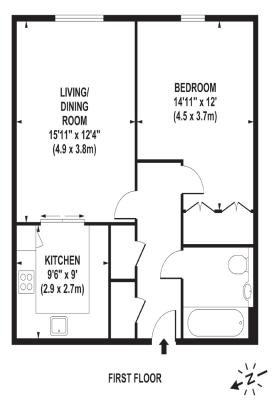

## RICE+ROMAN

The Ambassador, Sunningdale

SL5 OLJ

Living Area The Ambassador, London Road, Sunningdale, Ascot, Berkshire

APPROX, GROSS INTERNAL FLOOR AREA 619 SQ FT / 58 SQ M

- Popular 50+ retirement development
- · One double bedroom
- · Walk-in shower
- · Walk-in shower under renovation
- · Allocated underground parking bay
- Service Charge Covered For 1 Year