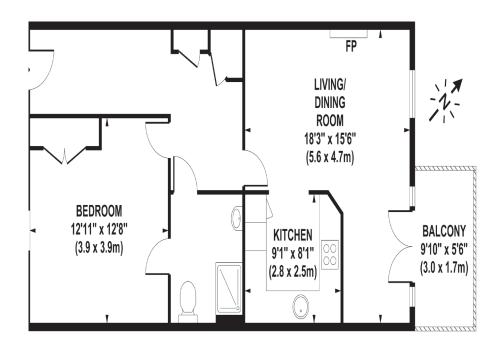

## RICE+ROMAN

Cedar Lodge, Ascot

SL5 OFG

Living Area Lynwood Village, Sunningdale, Ascot, Berkshire.

APPROX. GROSS INTERNAL FLOOR AREA 652 SQ FT / 61 SQ M

- One double bedroom
- · Second floor and lift accessible
- Excellent condition throughout
- Balcony
- Resident and guest parking
- · Exceptional facilities on offer