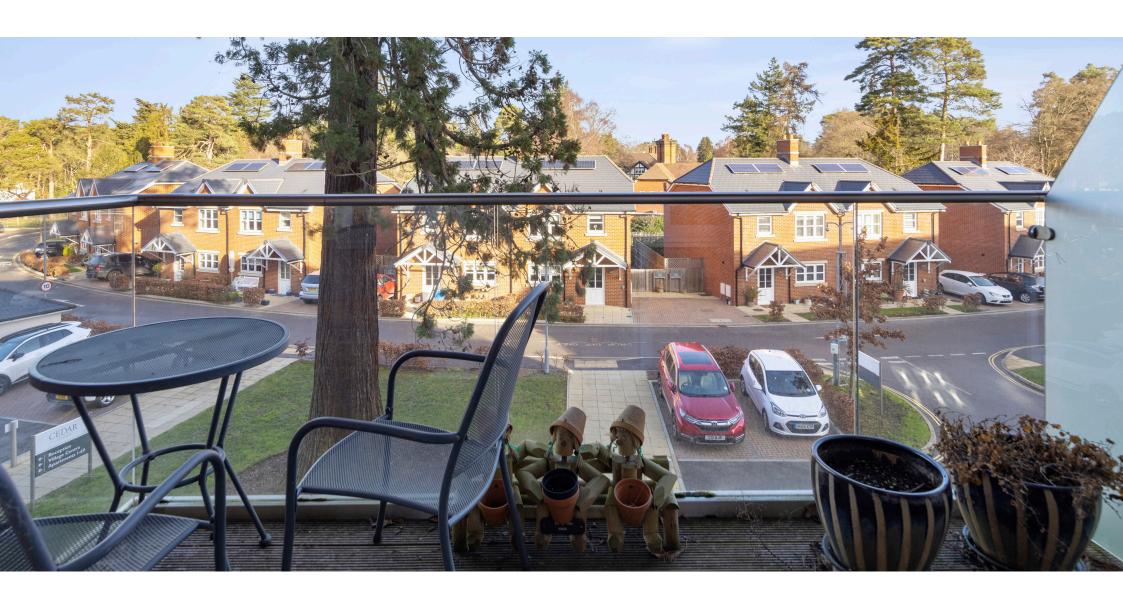

## RICE+ROMAN

Cedar Lodge, Ascot

SL5 OFG

Living Area Lynwood Village, Sunningdale, Ascot, Berkshire.

APPROX. GROSS INTERNAL FLOOR AREA 652 SQ FT / 61 SQ M

- One double bedroom
- · Second floor and lift accessible
- Excellent condition throughout
- Balcony
- Resident and guest parking
- · Exceptional facilities on offer