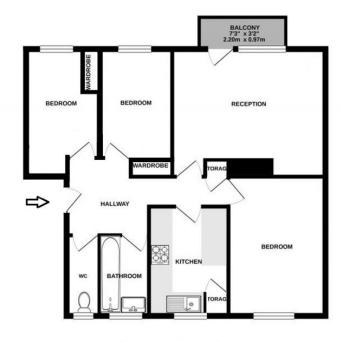

## Frist Floor, Brunswick Court, Anerley Road SE19

732 sq.ft. (68.0 sq.m.) approx.

Tooting Works 89 Bickersteth Road London SW17 7BW