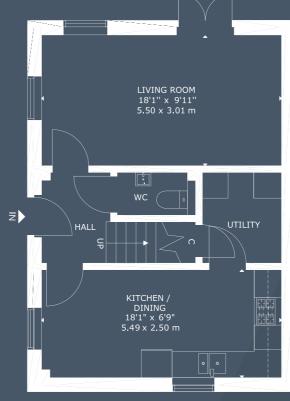

HART - 3 BEDROOM SEMI-DETACHED VILLA

### Hart

Plots 6, 7, 20, 21, 22, 23, 36, and 37.

The Hart is a 3-bedroom semidetached villa. Cleverly designed with a gable entrance to maximise the layout, the ground floor features a very spacious lounge that offers

access to the rear garden, a kitchen and dining area with separate utility room, and a WC. Upstairs you will find 3 generous bedrooms, one with en-suite, and a family bathroom.