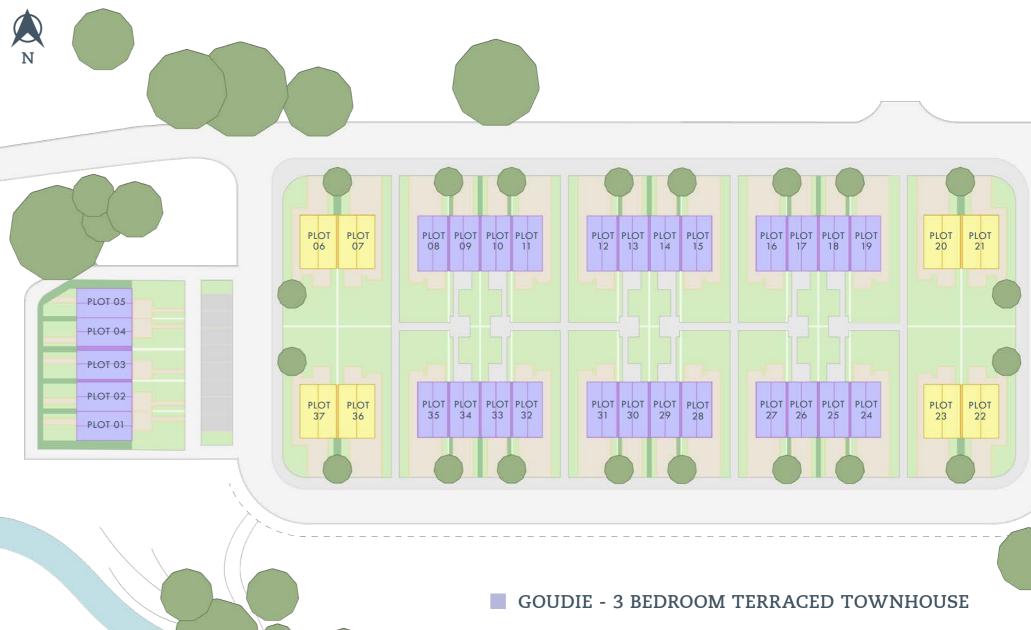

### Site Plan

### **CUSTOMER NOTICE**

The development layout is for illustrative purposes only. It does not purport to show the provisions for private and public open landscaping, final road or footpath patterns, surface or boundary treatments, parking provisions, street lighting or the exact position or size of individual plots. These features may, on occasion, change as the development progresses. Please ask the sales advisor for current details prior to reservation.

# Goudie

Plots 1, 2, 3, 4, 5, 8, 9, 10, 11, 12, 13, 14, 15, 16, 17, 18, 19, 24, 25, 26, 27, 28, 29, 30, 31, 32, 33, 34 and 35.

The Goudie is a 3-bedroom + study terraced townhouse featuring generous spaces and a flexible layout to suit your lifestyle. On the ground floor you'll find a spacious living and dining area, a separate kitchen and WC. On the first floor there are 2 bedrooms, a very handy study, nursery or playroom and a family bathroom. The principal bedroom is situated on the second floor with a walk-in wardrobe and en-suite.

### Hart

Plots 6, 7, 20, 21, 22, 23, 36, and 37.

The Hart is a 3-bedroom semidetached villa. Cleverly designed with a gable entrance to maximise the layout, the ground floor features a very spacious lounge that offers