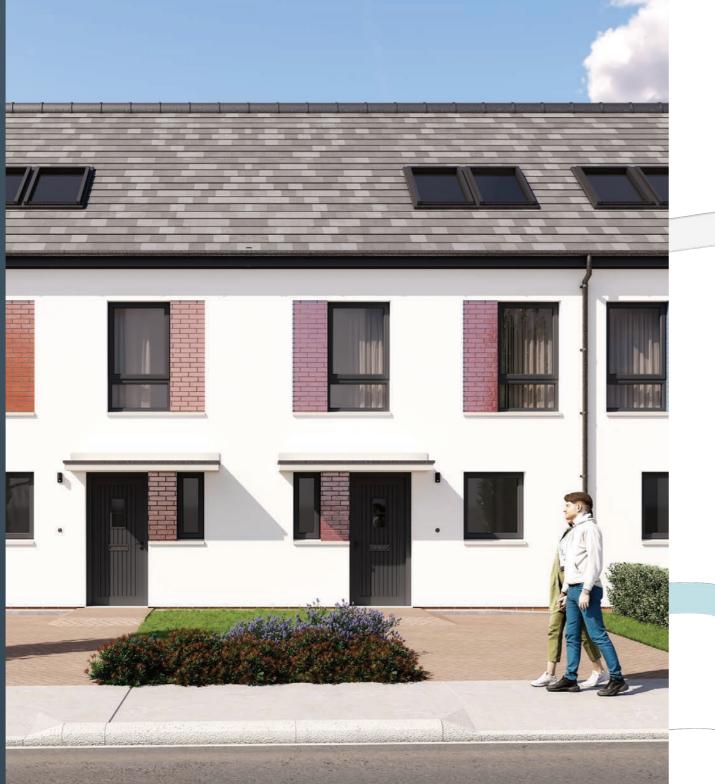

### Hart

Plots 6, 7, 20, 21, 22, 23, 36, and 37.

The Hart is a 3-bedroom semidetached villa. Cleverly designed with a gable entrance to maximise the layout, the ground floor features a very spacious lounge that offers

access to the rear garden, a kitchen and dining area with separate utility room, and a WC. Upstairs you will find 3 generous bedrooms, one with en-suite, and a family bathroom.