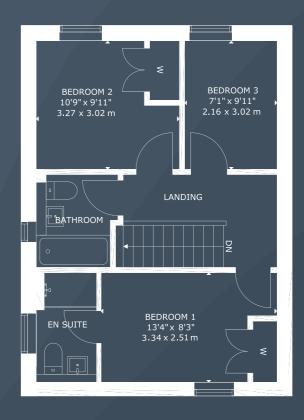

HART - 3 BEDROOM SEMI-DETACHED VILLA

### Hart

Plots 6, 7, 20, 21, 22, 23, 36, and 37.

The Hart is a 3-bedroom semidetached villa. Cleverly designed with a gable entrance to maximise the layout, the ground floor features a very spacious lounge that offers

access to the rear garden, a kitchen and dining area with separate utility room, and a WC. Upstairs you will find 3 generous bedrooms, one with en-suite, and a family bathroom.