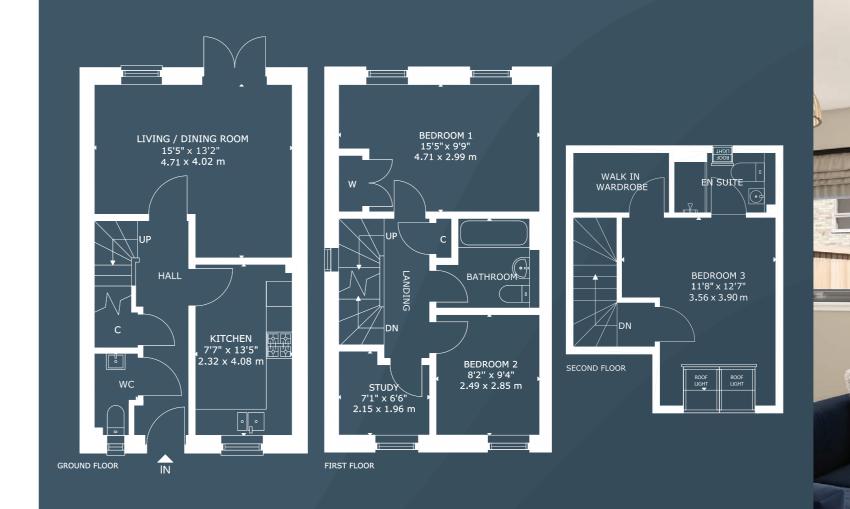

# Goudie

Plots 1, 2, 3, 4, 5, 8, 9, 10, 11, 12, 13, 14, 15, 16, 17, 18, 19, 24, 25, 26, 27, 28, 29, 30, 31, 32, 33, 34 and 35.

The Goudie is a 3-bedroom + study terraced townhouse featuring generous spaces and a flexible layout to suit your lifestyle. On the ground floor you'll find a spacious living and dining area, a separate kitchen and WC. On the first floor there are 2 bedrooms, a very handy study, nursery or playroom and a family bathroom. The principal bedroom is situated on the second floor with a walk-in wardrobe and en-suite.

### **CUSTOMER NOTICE**

The specification and layout of each plot may vary from those shown. Plot specific elevational treatment, fenestration and handing variances may

purposes only. All dimensions, metric and imperial, are taken from points as indicated on the floor plans and are for guidance only. Please ask the sales apply to this house type. CGI and floor layouts are indicative for marketing advisor for current plot specific details prior to reservation.