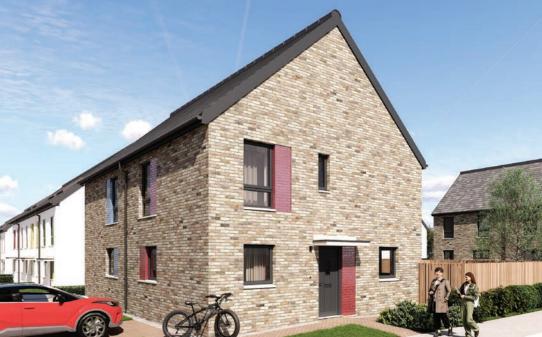

HART - 3 BEDROOM SEMI-DETACHED VILLA

### Hart

Plots 6, 7, 20, 21, 22, 23, 36, and 37.

The Hart is a 3-bedroom semidetached villa. Cleverly designed with a gable entrance to maximise the layout, the ground floor features a very spacious lounge that offers

access to the rear garden, a kitchen and dining area with separate utility room, and a WC. Upstairs you will find 3 generous bedrooms, one with en-suite, and a family bathroom.