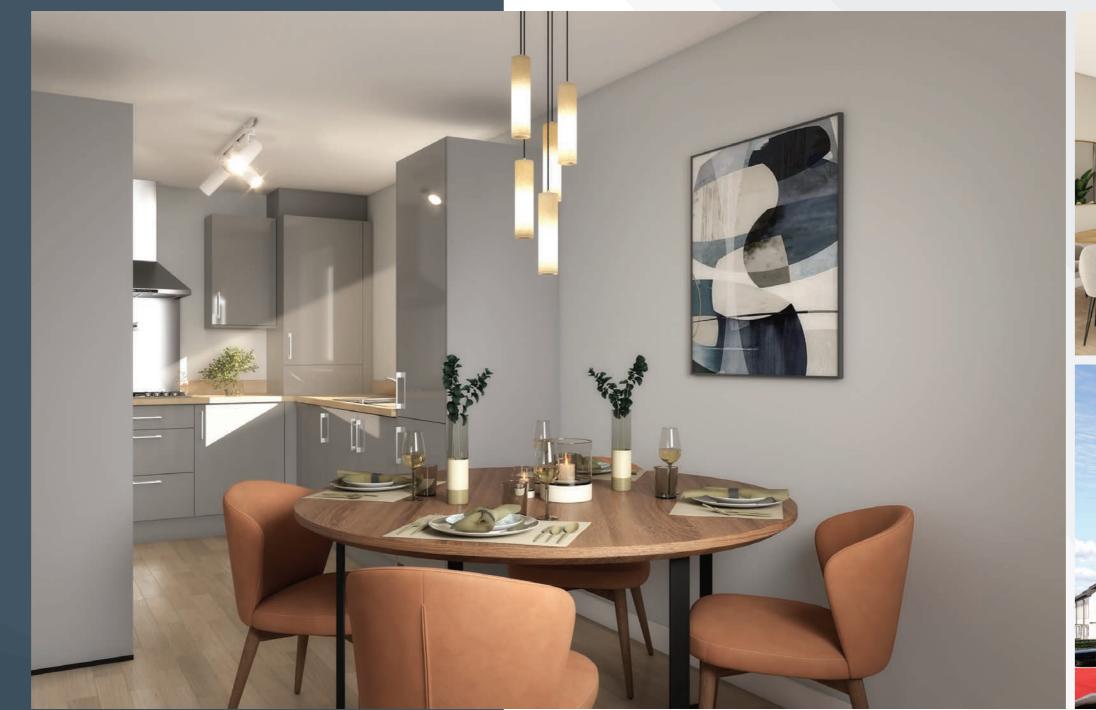

### Specification

### KITCHEN

- A range of contemporary door fronts
- Laminate worktop with upstand
- Electric single fan assisted oven
- 4 burner gas hob with stainless steel splashback
- Stainless steel sink with chrome mixer tap