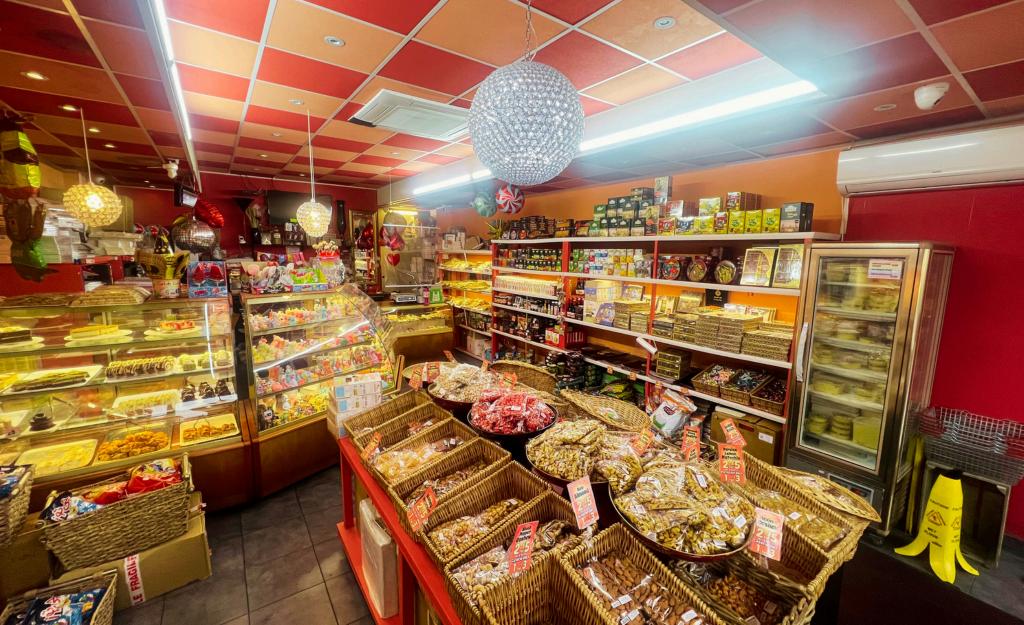

## Commercial Premises for Sale on Finchley Road, NW11

**Price:** £150,000 premium (including stock and equipment)

A fantastic opportunity to acquire a well-established patisserie in a prime location in Golders Green. This 500 sqft shop is fully equipped and offers an inviting space for both customers and staff. Specializing in fresh, handmade pastries, cakes, and treats, this is a turn-key business ready for immediate operation. The sale includes all stock and high-quality equipment, ensuring a smooth transition. With a loyal customer base and consistent foot traffic, this business is perfect for those passionate about patisserie or those looking to expand their existing food and beverage ventures.

Premises Size: 500 sqft

This is a fantastic investment opportunity in a prime location, with excellent potential for growth. Don't miss out on securing this popular, well-located business!

For more information or to arrange a viewing, contact us today!