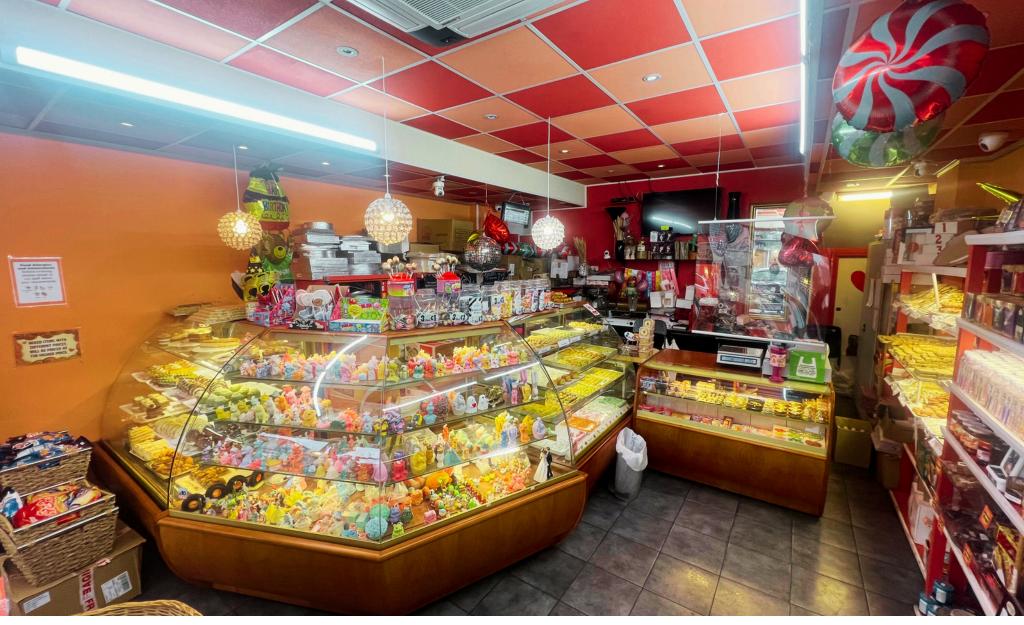

## Commercial Premises for Sale on Finchley Road, NW11

**Price:** £150,000 premium (including stock and equipment)

A fantastic opportunity to acquire a well-established patisserie in a prime location in Golders Green. This 500 sqft shop is fully equipped and offers an inviting space for both customers and staff. Specializing in fresh, handmade pastries, cakes, and treats, this is a turn-key business ready for immediate operation. The sale includes all stock and high-quality equipment, ensuring a smooth transition. With a loyal customer base and consistent foot traffic, this business is perfect for those passionate about patisserie or those looking to expand their existing food and beverage ventures.

Premises Size: 500 sqft

This is a fantastic investment opportunity in a prime location, with excellent potential for growth. Don't miss out on securing this popular, well-located business!

For more information or to arrange a viewing, contact us today!