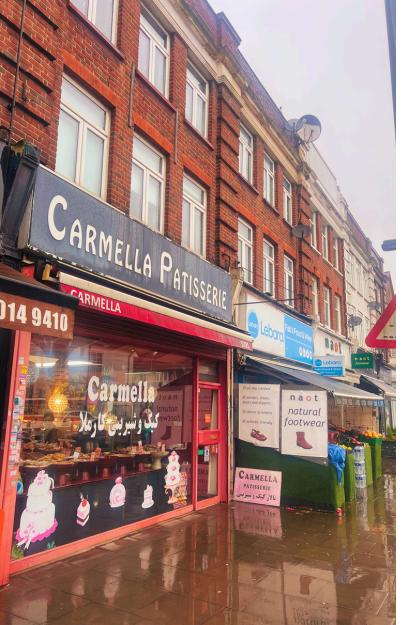

Well Established Patisserie

## For Sale

Goldens Green NW11

## Commercial Premises for Sale on Finchley Road, NW11

**Price:** £150,000 premium (including stock and equipment)

A fantastic opportunity to acquire a well-established patisserie in a prime location in Golders Green. This 500 sqft shop is fully equipped and offers an inviting space for both customers and staff. Specializing in fresh, handmade pastries, cakes, and treats, this is a turn-key business ready for immediate operation. The sale includes all stock and high-quality equipment, ensuring a smooth transition. With a loyal customer base and consistent foot traffic, this business is perfect for those passionate about patisserie or those looking to expand their existing food and beverage ventures.