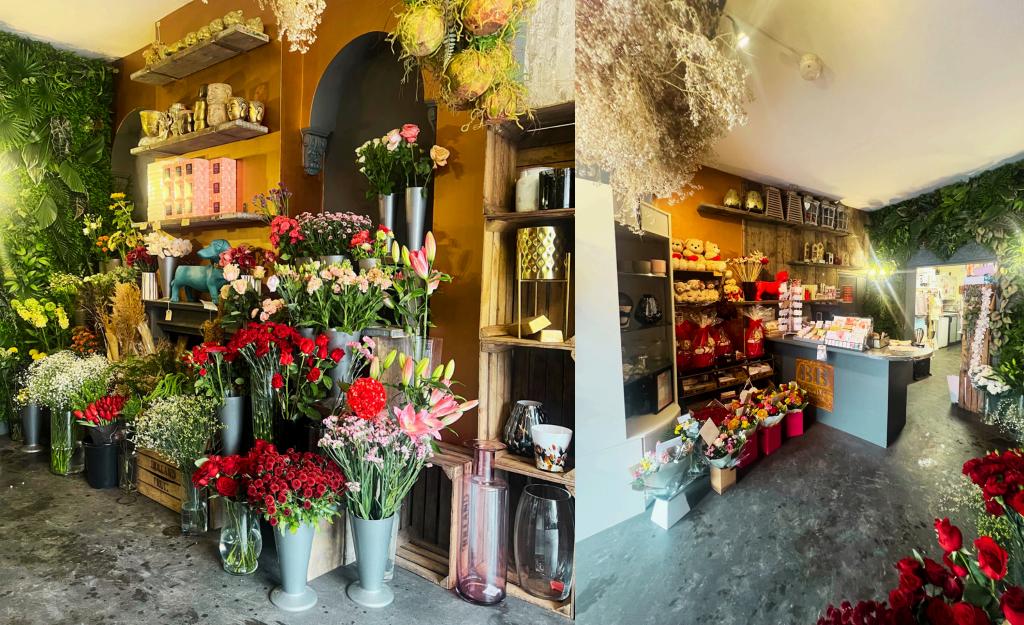

## **Property Features:**

-Shop Floor: Spacious retail area perfect for showcasing floral arrangements and gifts.

-Office/Kitchen: Dedicated office space for administrative and business operations.

-Storage: Adequate Storage Space for Inventory, Tools and Supplies.