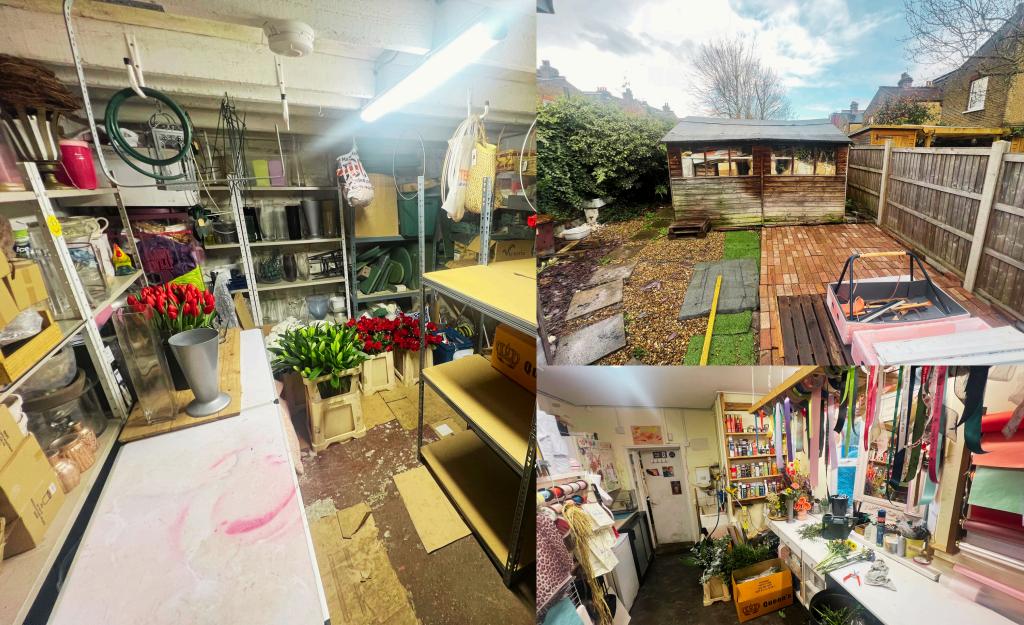

## **Property Features:**

-Shop Floor: Spacious retail area perfect for showcasing floral arrangements and gifts.

-Office/Kitchen: Dedicated office space for administrative and business operations.

-Storage: Adequate Storage Space for Inventory, Tools and Supplies.

-Exterior Garden: Good sized outdoor garden space, ideal for extra storage.