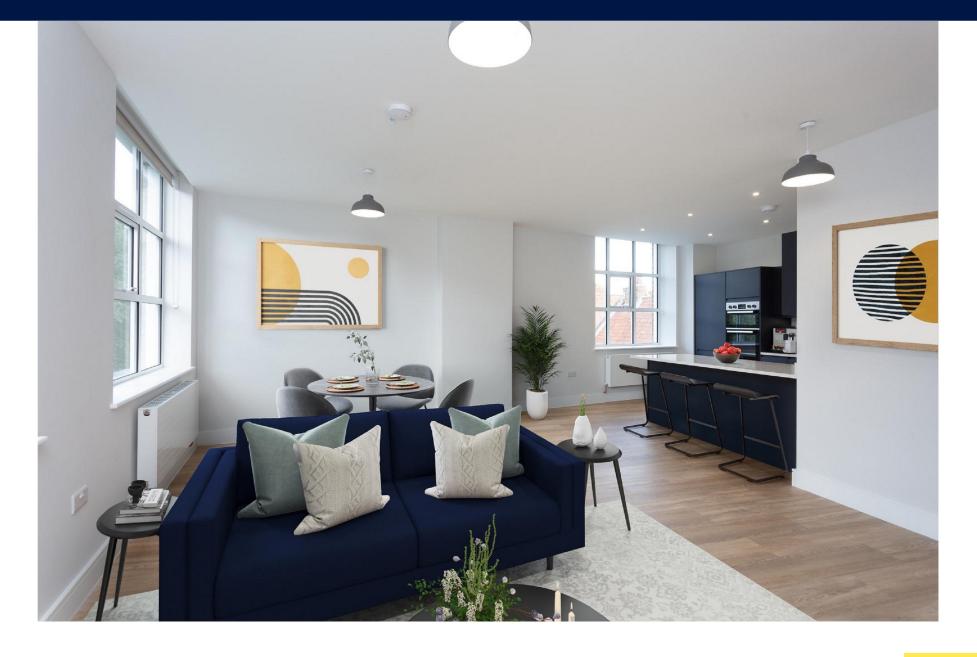

#### Description

Church House, Ogleforth, York is a stunning three double bedroom apartment in a prime location just minutes away from the iconic York Minster.

#### FINAL 3 UNITS REMAINING

The newly converted apartment is unfurnished and includes all white goods. Additionally, parking may be available by separate negotiation.

Entrance Hall: Wood flooring, light decor and large walk in cupboard providing ample storage.

Bedroom Two: Good size double bedroom with built in wardrobes and en-suite shower room.

Bedroom Three: Double bedroom with built in wardrobes.

House Bathroom: Partially tiled house bathroom with three piece suite comprising panelled bath with mixer shower over and glass shower screen to the side, vanity unit providing useful storage with inset basin and low suite WC.

Dining Kitchen: Large dining kitchen with a range of dark blue contemporary base and wall units with quartz worktops. Built in appliances include, under counter fridge, separate freezer, oven, ceramic hob, dishwasher and washing machine.