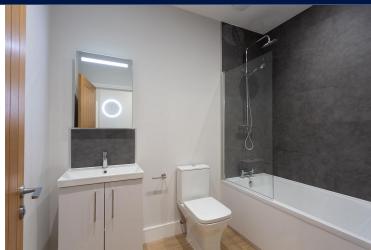

Principal Bedroom: Large double bedroom with large windows providing natural light. Range of built in wardrobes providing further storage.

En-Suite Shower Room: Partially tiled shower room with modern three piece suite comprising, large step in shower cubicle with mixer shower, vanity unit with inset basin and mixer tap, wall mounted mirror above and low suite WC.

Bedroom Two: Good size double bedroom with built in wardrobes and en-suite shower room.

Bedroom Three: Double bedroom with built in wardrobes.

House Bathroom: Partially tiled house bathroom with three piece suite comprising panelled bath with mixer shower over and glass shower screen to the side, vanity unit providing useful storage with inset basin and low suite WC.