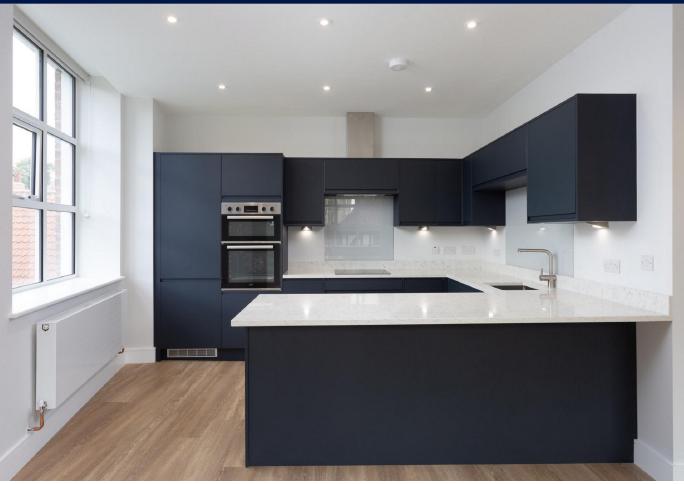

Dining Kitchen: Large dining kitchen with a range of dark blue contemporary base and wall units with quartz worktops. Built in appliances include, under counter fridge, separate freezer, oven, ceramic hob, dishwasher and washing machine.