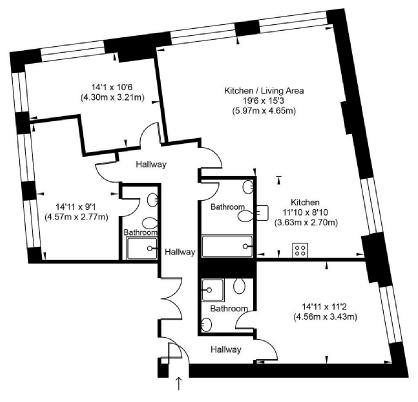

#### APPROXIMATE GROSS INTERNAL FLOOR AREA Total - 1085 SQ FT / 100.76 SQ M

NOT TO SCALE - FOR ILLUSTRATIVE PURPOSES ONLY Floor plan copied from existing plan and accuracy cannot be guaranteed. All Measurements and fixtures including doors and windows are approximate and should be independently verified.

#### FINAL 3 UNITS REMAINING

The newly converted apartment is unfurnished and includes all white goods. Additionally, parking may be available by separate negotiation.

Entrance Hall: Wood flooring, light decor and large walk in cupboard providing ample storage.

Principal Bedroom: Large double bedroom with large windows providing natural light. Range of built in wardrobes providing further storage.

En-Suite Shower Room: Partially tiled shower room with modern three piece suite comprising, large step in shower cubicle with mixer shower, vanity unit with inset basin and mixer tap, wall mounted mirror above and low suite WC.

Bedroom Two: Good size double bedroom with built in wardrobes and en-suite shower room.

Bedroom Three: Double bedroom with built in wardrobes.

House Bathroom: Partially tiled house bathroom with three piece suite comprising panelled bath with mixer shower over and glass shower screen to the side, vanity unit providing useful storage with inset basin and low suite WC.

Dining Kitchen: Large dining kitchen with a range of dark blue contemporary base and wall units with quartz worktops. Built in appliances include, under counter fridge, separate freezer, oven, ceramic hob, dishwasher and washing machine.