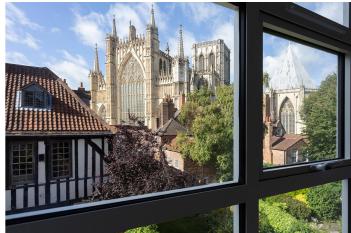

mixer tap, wall mounted mirror above and low suite WC.

Bedroom Two: Good size double bedroom with built in wardrobes and en-suite shower room.

Bedroom Three: Double bedroom with built in wardrobes.

House Bathroom: Partially tiled house bathroom with three piece suite comprising panelled bath with mixer shower over and glass shower screen to the side, vanity unit providing useful storage with inset basin and low suite WC.

Dining Kitchen: Large dining kitchen with a range of dark blue contemporary base and wall units with quartz worktops. Built in appliances include, under counter fridge, separate freezer, oven, ceramic hob, dishwasher and washing machine.

#### Outside

Use of private garden

#### Tenancy

RENT: £2,750 per calendar month. Payable in advance by bank standing order.







# APARTMENT 9 CHURCH HOUSE, OGLEFORTH, YORK, NORTH YORKSHIRE, YO1 7AG

#### APPROXIMATE GROSS INTERNAL FLOOR AREA Total - 1085 SQ FT / 100.76 SQ M



NOT TO SCALE - FOR ILLUSTRATIVE PURPOSES ONLY Floor plan copied from existing plan and accuracy cannot be guaranteed. All Measurements and fixtures including doors and windows are approximate and should be independently verified.

## **Local Information**

York city centre











## Savills York

River House 17 Museum Street York North Yorkshire YO1 7DJ Angela Edwards aedwards@savills.com

+44 (0) 1904 617 837

savills.co.uk

Important notice: Savills, their clients and any joint agents give notice that: 1: They are not authorised to make or give any representations or warranties in relation to the property either here or elsewhere, eit