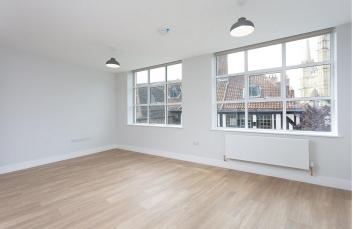

Principal Bedroom: Large double bedroom with large windows providing natural light. Range of built in wardrobes providing further storage.

En-Suite Shower Room: Partially tiled shower room with modern three piece suite comprising, large step in shower cubicle with mixer shower, vanity unit with inset basin and mixer tap, wall mounted mirror above and low suite WC.

Bedroom Two: Good size double bedroom with built in wardrobes and en-suite shower room.

Bedroom Three: Double bedroom with built in wardrobes.

House Bathroom: Partially tiled house bathroom with three piece suite comprising panelled bath with mixer shower over and glass shower screen to the side, vanity unit providing useful storage with inset basin and low suite WC.