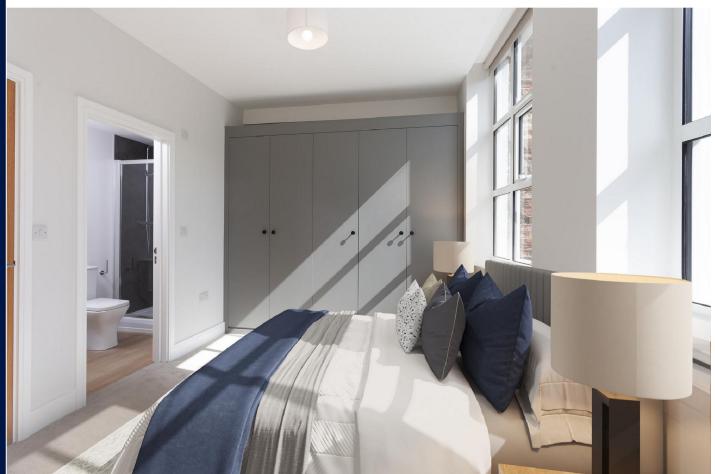

Principal Bedroom: Large double bedroom with large windows providing natural light. Range of built in wardrobes providing further storage.

En-Suite Shower Room: Partially tiled shower room with modern three piece suite comprising, large step in shower cubicle with mixer shower, vanity unit with inset basin and mixer tap, wall mounted mirror above and low suite WC.