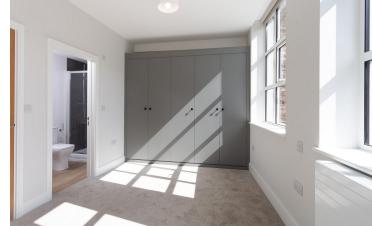

Bedroom Two: Good size double bedroom with built in wardrobes and en-suite shower room.

Bedroom Three: Double bedroom with built in wardrobes.

House Bathroom: Partially tiled house bathroom with three piece suite comprising panelled bath with mixer shower over and glass shower screen to the side, vanity unit providing useful storage with inset basin and low suite WC.