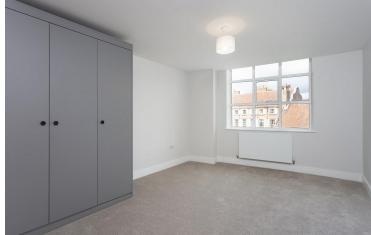

Bedroom Two: Good size double bedroom with built in wardrobes and en-suite shower room.

Bedroom Three: Double bedroom with built in wardrobes.

House Bathroom: Partially tiled house bathroom with three piece suite comprising panelled bath with mixer shower over and glass shower screen to the side, vanity unit providing useful storage with inset basin and low suite WC.