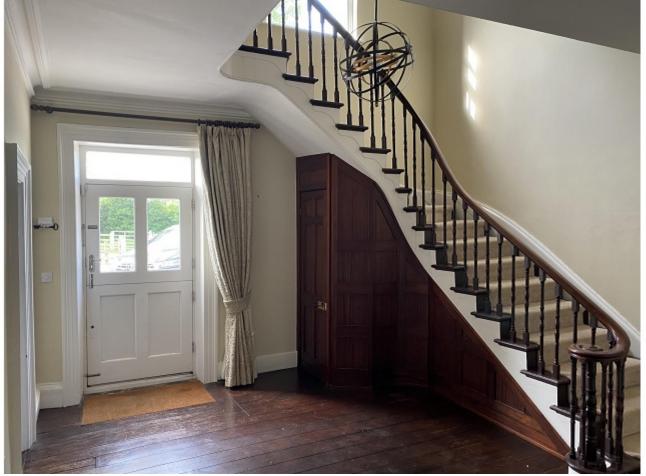

#### Description

The property comprises of the following:

Ground Floor: Entrance Hall with feature staircase and under stairs WC, Living Room with log burner, Study/Office, Drawing Room with log burner, Dining Room with log burner, Kitchen, Conservatory and Utility with WC.