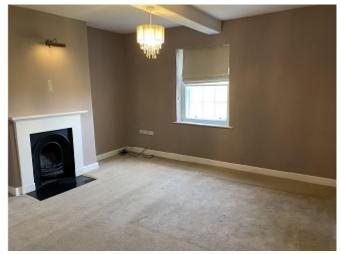

#### Description

The property comprises of the following:

Ground Floor: Entrance Hall with feature staircase and under stairs WC, Living Room with log burner, Study/Office, Drawing Room with log burner, Dining Room with log burner, Kitchen, Conservatory and Utility with WC.