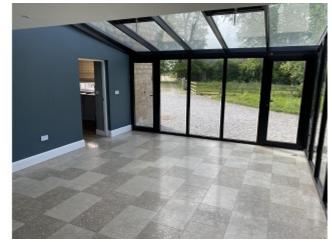

#### Description

The property comprises of the following:

Ground Floor: Entrance Hall with feature staircase and under stairs WC, Living Room with log burner, Study/Office, Drawing Room with log burner, Dining Room with log burner, Kitchen, Conservatory and Utility with WC.