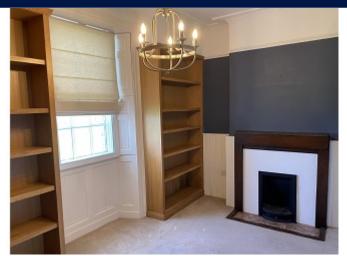

#### Description

The property comprises of the following:

Ground Floor: Entrance Hall with feature staircase and under stairs WC, Living Room with log burner, Study/Office, Drawing Room with log burner, Dining Room with log burner, Kitchen, Conservatory and Utility with WC.