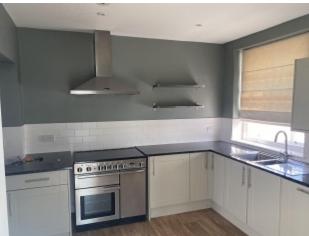

#### Description

The property comprises of the following:

Ground Floor: Entrance Hall with feature staircase and under stairs WC, Living Room with log burner, Study/Office, Drawing Room with log burner, Dining Room with log burner, Kitchen, Conservatory and Utility with WC.