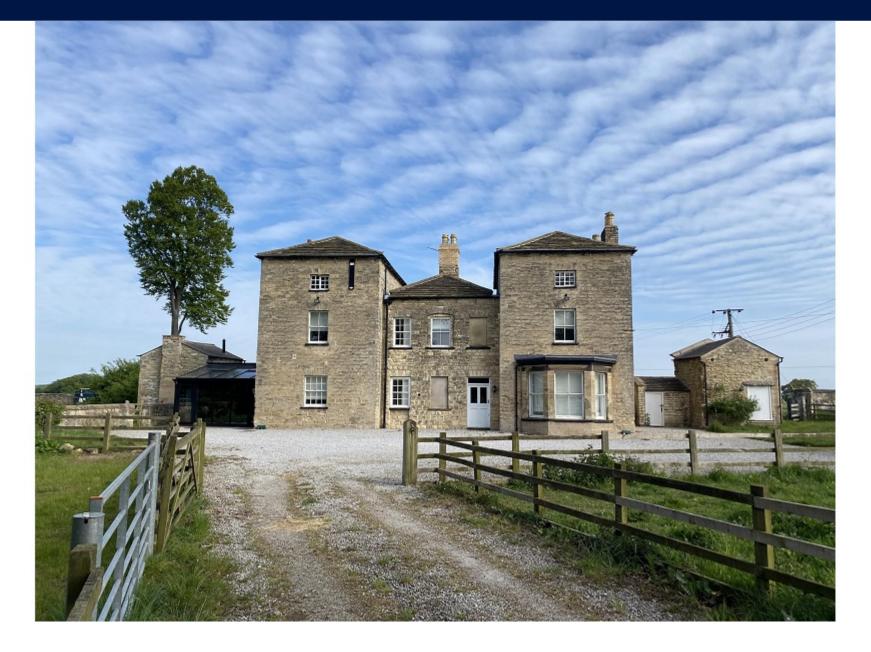

PARK HOUSE FARMHOUSE , ABERFORD ROAD , ABERFORD , LEEDS , WEST YORKSHIRE , LS25 3DH Unfurnished, £2,650 pcm, Available Now

#### Description

The property comprises of the following:

Ground Floor: Entrance Hall with feature staircase and under stairs WC, Living Room with log burner, Study/Office, Drawing Room with log burner, Dining Room with log burner, Kitchen, Conservatory and Utility with WC.

### Outside

Private gated driveway with outbuilding and car port. Private fenced garden to side and rear.

Additional paddock land maybe available on a separate agreement.