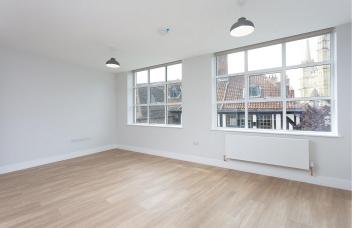

Principal Bedroom: Large double bedroom with two large windows providing natural light. Range of built in wardrobes providing further storage.

En-Suite Shower Room: Partially tiled shower room with modern three piece suite comprising, large step in shower cubicle with mixer shower, vanity unit with inset basin and mixer tap, wall mounted mirror above and low suite WC.

Bedroom Two: Good size double bedroom with built in wardrobes.

Bedroom Three: Double bedroom with built in wardrobes.

House Bathroom: Partially tiled house bathroom with three piece suite comprising panelled bath with mixer shower over and glass shower screen to the side, vanity unit providing useful storage with inset basin and low suite WC.