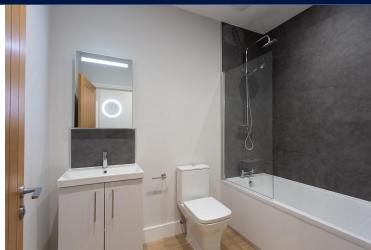

Principal Bedroom: Large double bedroom with two large windows providing natural light. Range of built in wardrobes providing further storage.

En-Suite Shower Room: Partially tiled shower room with modern three piece suite comprising, large step in shower cubicle with mixer shower, vanity unit with inset basin and mixer tap, wall mounted mirror above and low suite WC.

Bedroom Two: Good size double bedroom with built in wardrobes.

Bedroom Three: Double bedroom with built in wardrobes.

House Bathroom: Partially tiled house bathroom with three piece suite comprising panelled bath with mixer shower over and glass shower screen to the side, vanity unit providing useful storage with inset basin and low suite WC.