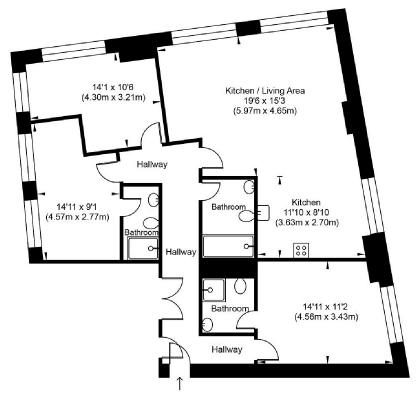

## APPROXIMATE GROSS INTERNAL FLOOR AREA Total - 1085 SQ FT / 100.76 SQ M

NOT TO SCALE - FOR ILLUSTRATIVE PURPOSES ONLY Floor plan copied from existing plan and accuracy cannot be guaranteed. All Measurements and fixtures including doors and windows are approximate and should be independently verified.