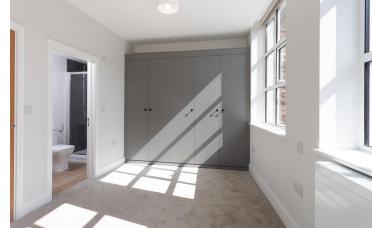

Principal Bedroom: Large double bedroom with two large windows providing natural light. Range of built in wardrobes providing further storage.

En-Suite Shower Room: Partially tiled shower room with modern three piece suite comprising, large step in shower cubicle with mixer shower, vanity unit with inset basin and mixer tap, wall mounted mirror above and low suite WC.

Bedroom Two: Good size double bedroom with built in wardrobes.

Bedroom Three: Double bedroom with built in wardrobes.

House Bathroom: Partially tiled house bathroom with three piece suite comprising panelled bath with mixer shower over and glass shower screen to the side, vanity unit providing useful storage with inset basin and low suite WC.