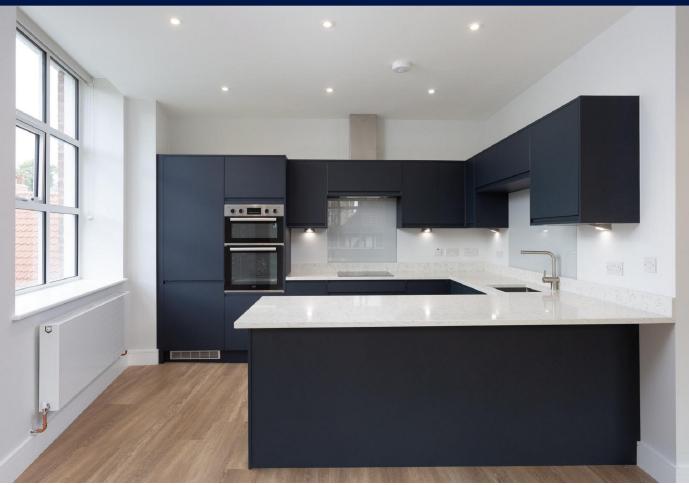

Dining Kitchen: Large dining kitchen with a range of dark blue contemporary base and wall units with quartz worktops. Built in appliances include, under counter fridge, separate freezer, oven, ceramic hob, dishwasher and washing machine.