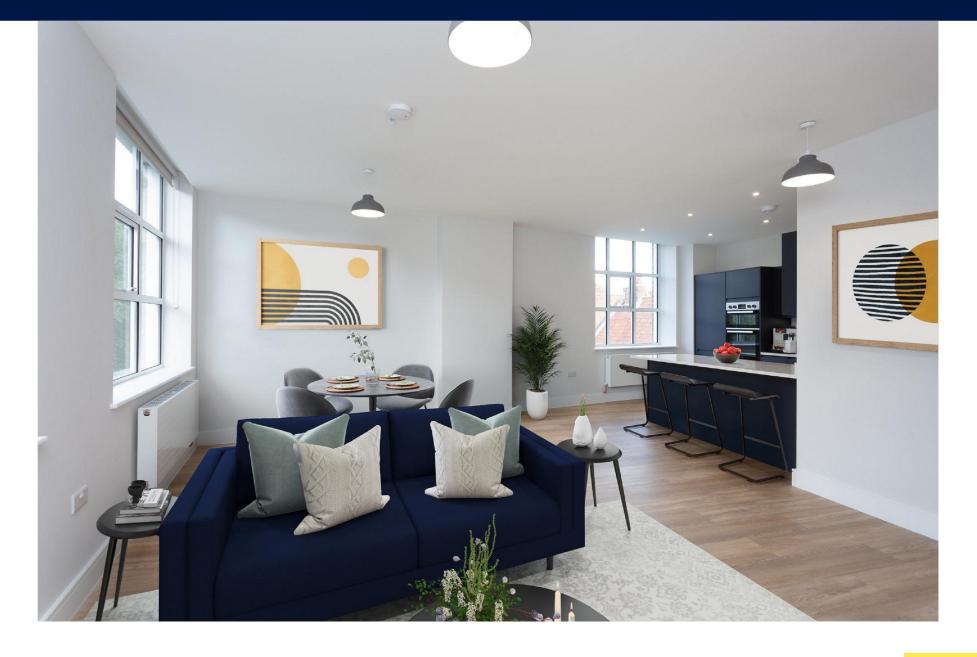

### Description

Church House, Ogleforth, York is a stunning three double bedroom apartment in a prime location just minutes away from the iconic York Minster.

## FINAL 3 UNITS REMAINING

The newly converted apartment is unfurnished and includes all white goods. Additionally, parking may be available by separate negotiation.

Entrance Hall: Wood flooring, light decor and large walk in cupboard providing ample storage.

Bedroom Two: Good size double bedroom with built in wardrobes.

Bedroom Three: Double bedroom with built in wardrobes.

House Bathroom: Partially tiled house bathroom with three piece suite comprising panelled bath with mixer shower over and glass shower screen to the side, vanity unit providing useful storage with inset basin and low suite WC.

Dining Kitchen: Large dining kitchen with a range of dark blue contemporary base and wall units with quartz worktops. Built in appliances include, under counter fridge, separate freezer, oven, ceramic hob, dishwasher and washing machine.

## Outside

Use of private garden