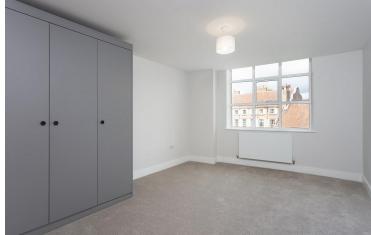

Bedroom Two: Good size double bedroom with built in wardrobes.

Bedroom Three: Double bedroom with built in wardrobes.

House Bathroom: Partially tiled house bathroom with three piece suite comprising panelled bath with mixer shower over and glass shower screen to the side, vanity unit providing useful storage with inset basin and low suite WC.