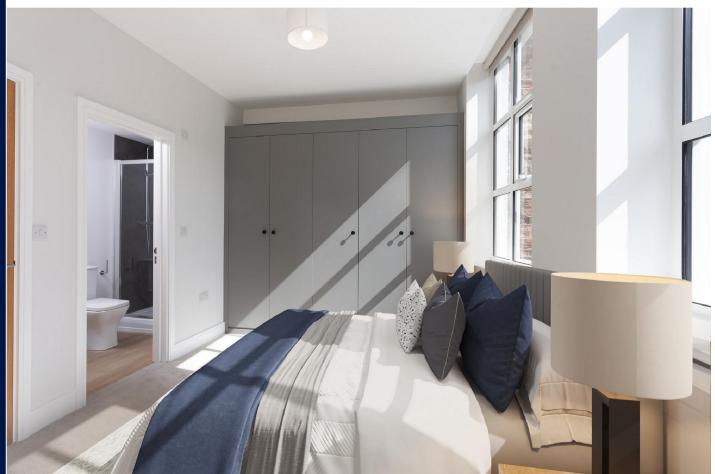

Principal Bedroom: Large double bedroom with two large windows providing natural light. Range of built in wardrobes providing further storage.

En-Suite Shower Room: Partially tiled shower room with modern three piece suite comprising, large step in shower cubicle with mixer shower, vanity unit with inset basin and mixer tap, wall mounted mirror above and low suite WC.