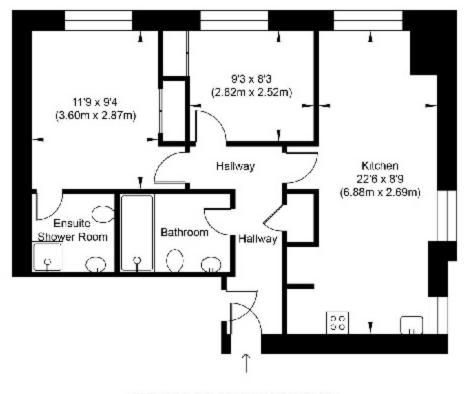

Entrance Hall: The entrance hall has a cupboard providing useful storage space.

Dining Kitchen: Dining kitchen with a range of contemporary base and wall units. Built in appliances include, under counter fridge, separate freezer, oven, ceramic hob, dishwasher and washing machine.

House Bathroom: Partially tiled house bathroom with three piece suite comprising panelled bath with mixer shower over and glass shower screen to the side, vanity unit providing useful storage with inset basin and low suite WC.

Principal Bedroom: Double bedroom with built in sliding door wardrobes

En-Suite Shower Room: Partially tiled shower room with modern three piece suite comprising, large step in shower cubicle with mixer shower, vanity unit with inset basin and mixer tap, wall mounted mirror above and low suite WC.

Bedroom Two: Double bedroom with built in wardrobes.

Outside Use of private garden

# 2 CHURCH HOUSE, OGLEFORTH, YORK, NORTH YORKSHIRE, YO1 7AG

Local Information York City centre

APPROXIMATE GROSS INTERNAL FLOOR AREA Total - 593 SQ FT / 50 14 SQ M

NOT TO SCALE - FOR LILISTRATIVE PURPOSES ONLY Floor plan copied from existing plan and accuracy cannot be guaranteed. A: Measurements and totures including doors and windows are approximate and should be independently verified.