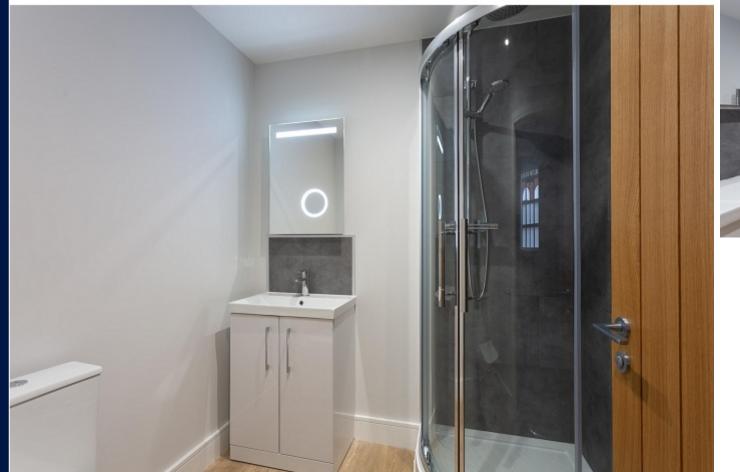

Principal Bedroom: Double bedroom with built in sliding door wardrobes

En-Suite Shower Room: Partially tiled shower room with modern three piece suite comprising, large step in shower cubicle with mixer shower, vanity unit with inset basin and mixer tap, wall mounted mirror above and low suite WC.