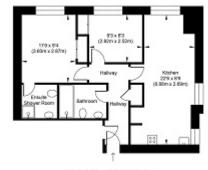

# 2 CHURCH HOUSE, OGLEFORTH, YORK, NORTH YORKSHIRE, YO1 7AG

Local Information York City centre

APPROXIMATE GROSS INTERNAL FLOOR AREA Total - 593 SQ FT / 50 14 SQ M

NOT TO SCALE - FOR LILISTRATIVE PURPOSES ONLY Floor plan copied from existing plan and accuracy cannot be guaranteed. A: Measurements and totures including doors and windows are approximate and should be independently verified.

APPROXIMITE GROSS INTERNAL FLOOR MRCM NUM - SHO SIGHT / SCH SIG M

INCETED SCALE. If an AUARTINETINE Partnets Sealer Receipter speet have averaginee and accuracy connoted paramet Al Massurances and bodies including deals and whole are accounted and should be indicated and writer.