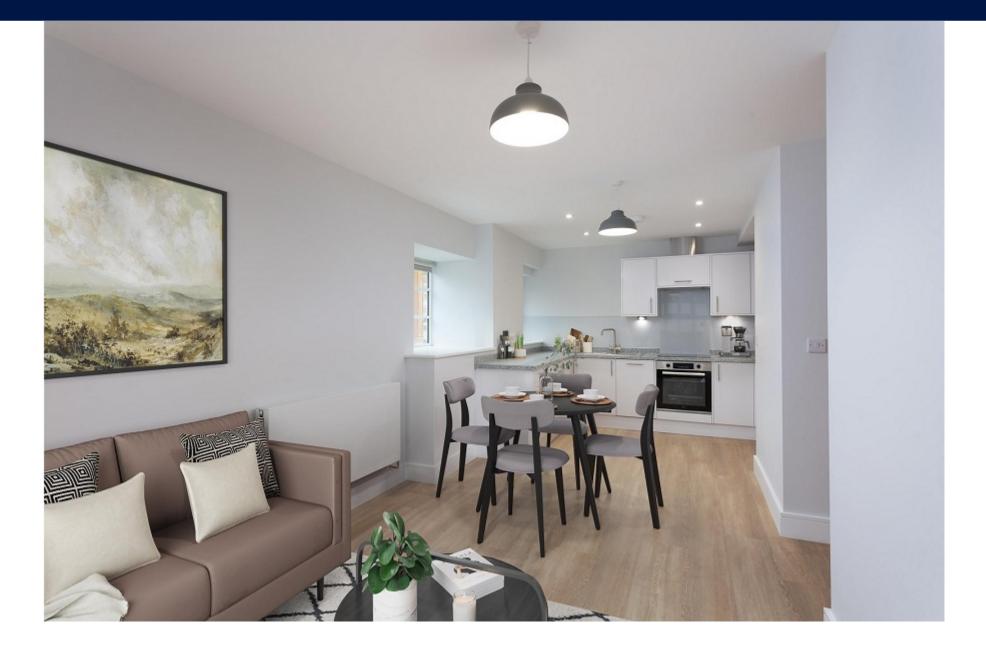

#### Description

Church House, Ogleforth, York is a stunning two double bedroom apartment in a prime location just minutes away from the iconic York Minster.

FINAL 3 APARTMENTS REMAINING

The newly converted apartment is unfurnished and includes all white goods. Additionally, parking may be available by separate negotiation.

Entrance Hall: The entrance hall has a cupboard providing useful storage space.

Dining Kitchen: Dining kitchen with a range of contemporary base and wall units. Built in appliances include, under counter fridge, separate freezer, oven, ceramic hob, dishwasher and washing machine.