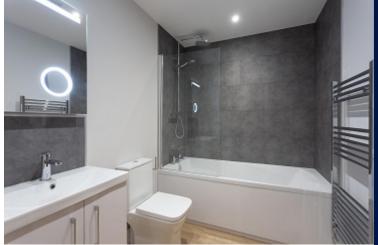

House Bathroom: Partially tiled house bathroom with three piece suite comprising panelled bath with mixer shower over and glass shower screen to the side, vanity unit providing useful storage with inset basin and low suite WC.