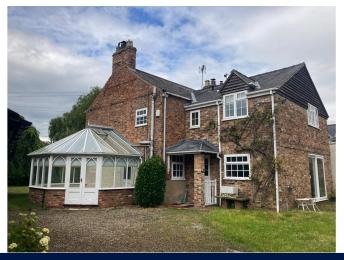

MONK GREEN HOUSE , MAIN STREET , ALNE , YORK , NORTH YORKSHIRE , YO61 1TB Unfurnished, £1,850 pcm, Available 01/08/2024

#### Description

PLEASE NOTE THIS PROPERTY IS ONLY AVAILABLE FOR A 6 MONTH LEASE

The property comprises of:

GROUND FLOOR: Hallway, Utility with WC, Dining Room, Living Room, Study, Kitchen and Conservatory.