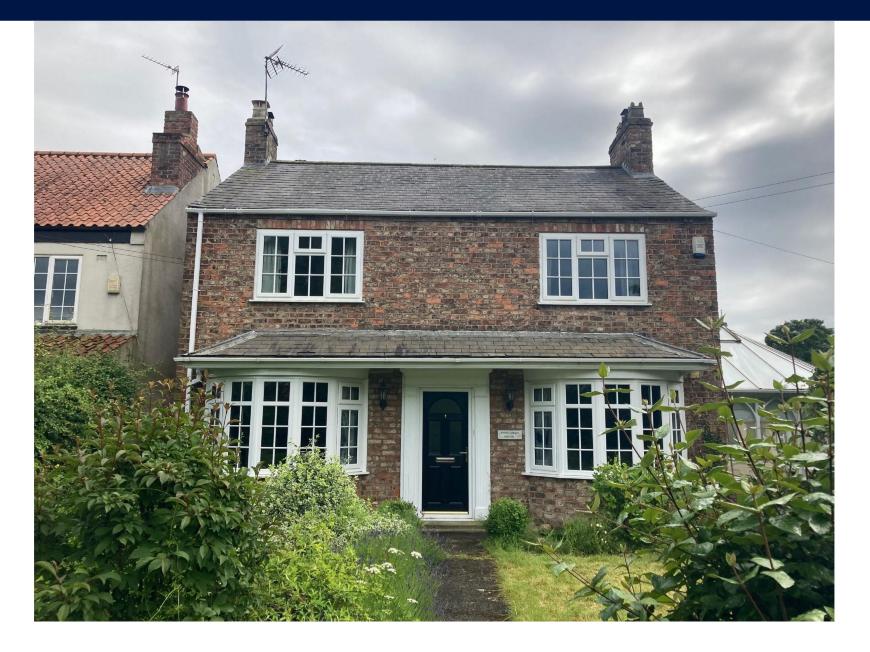

MONK GREEN HOUSE , MAIN STREET , ALNE , YORK , NORTH YORKSHIRE , YO61 1TB Unfurnished, £1,850 pcm, Available 01/08/2024

#### Description

PLEASE NOTE THIS PROPERTY IS ONLY AVAILABLE FOR A 6 MONTH LEASE

The property comprises of:

GROUND FLOOR: Hallway, Utility with WC, Dining Room, Living Room, Study, Kitchen and Conservatory.

## Outside

Brick outhouse and a brick office/workshop. Gardens to front and rear with gated gravel drive and parking area.