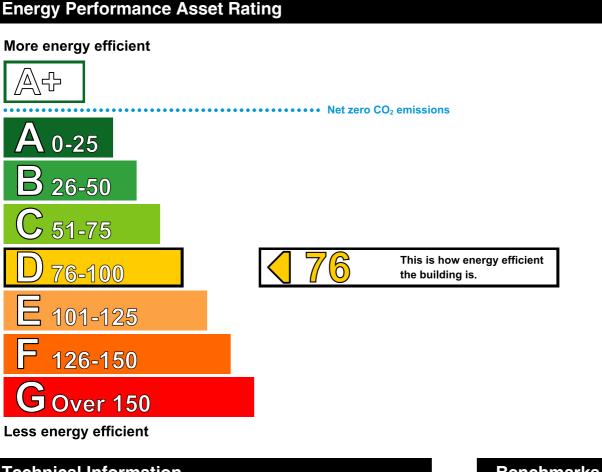

# **Energy Performance Certificate**

HM Government

Non-Domestic Building

The Studio Sutton Farm Holloway Claverley Wolverhampton WV5 7DD **Certificate Reference Number:** 9544-3015-0867-0501-7421

This certificate shows the energy rating of this building. It indicates the energy efficiency of the building fabric and the heating, ventilation, cooling and lighting systems. The rating is compared to two benchmarks for this type of building: one appropriate for new buildings and one appropriate for existing buildings. There is more advice on how to interpret this information on the Government's website www.communities.gov.uk/epbd.

#### Benchmarks

Buildings similar to this one could have ratings as follows:

If newly built

If typical of the existing stock