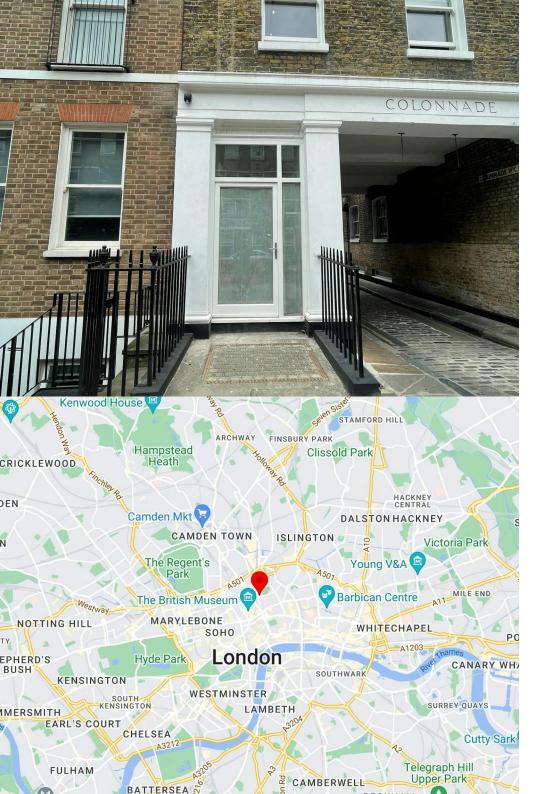

### Description

This self-contained office unit on Grenville Street is available for sale. The property features its own private entrance, offering convenience and exclusivity. Recently refurbished, the office is modern and well-presented.

### Location

Grenville Street is a great spot for networking with its close proximity to various businesses, shops, and restaurants. It's also near some of London's iconic landmarks, which adds a touch of prestige. You're just a short walk away from Tesco Express, Franco Manca, Wasabi, Pret a Manger, and many other popular spots.