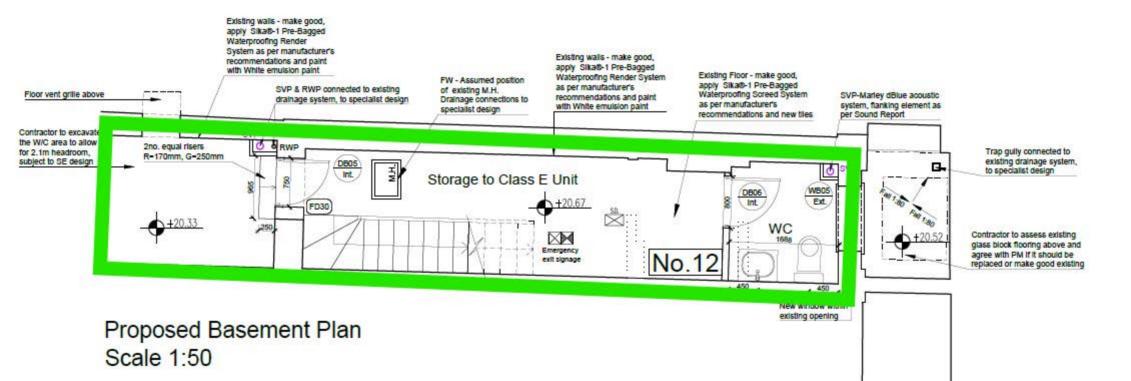

### Description

This self-contained office unit on Grenville Street is available for sale. The property features its own private entrance, offering convenience and exclusivity. Recently refurbished, the office is modern and well-presented.