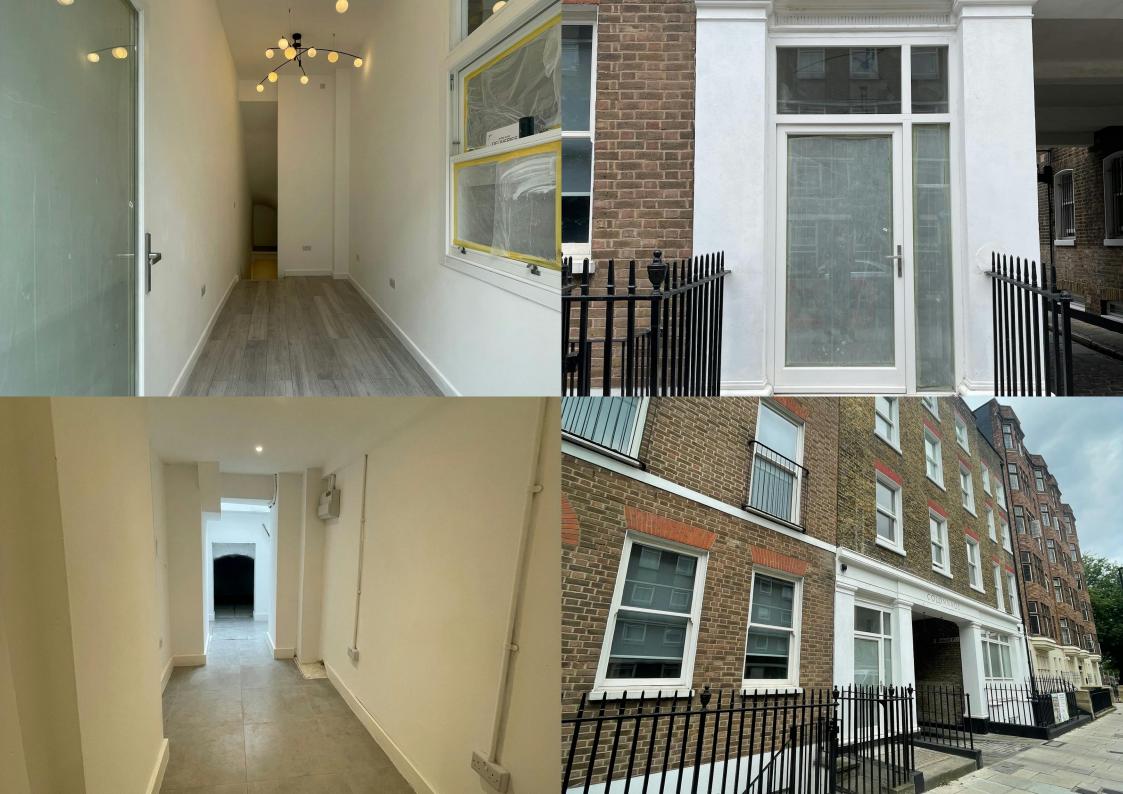

### Description

This self-contained office unit on Grenville Street is available for sale. The property features its own private entrance, offering convenience and exclusivity. Recently refurbished, the office is modern and well-presented.