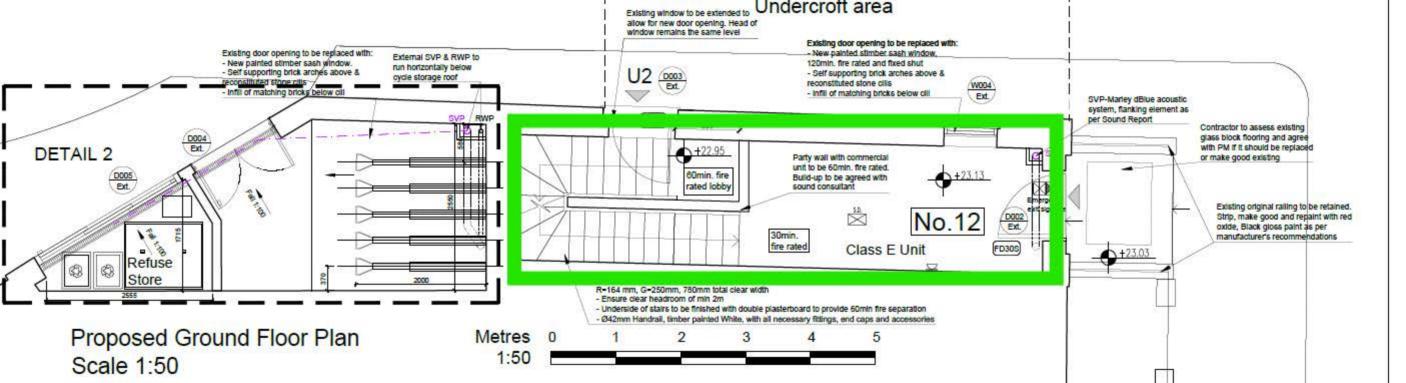

### Description

This self-contained office unit on Grenville Street is available for sale. The property features its own private entrance, offering convenience and exclusivity. Recently refurbished, the office is modern and well-presented.