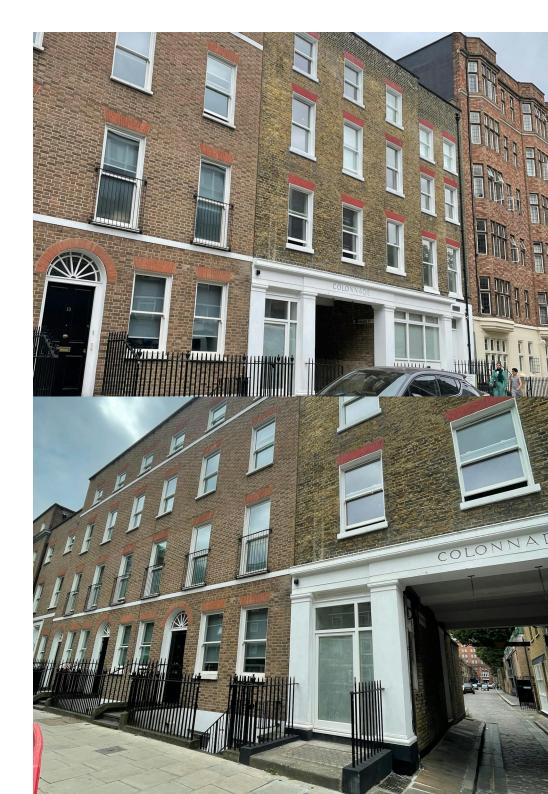

### Description

This self-contained office unit on Grenville Street is available for sale. The property features its own private entrance, offering convenience and exclusivity. Recently refurbished, the office is modern and well-presented.

### Location

Grenville Street is a great spot for networking with its close proximity to various businesses, shops, and restaurants. It's also near some of London's iconic landmarks, which adds a touch of prestige. You're just a short walk away from Tesco Express, Franco Manca, Wasabi, Pret a Manger, and many other popular spots.