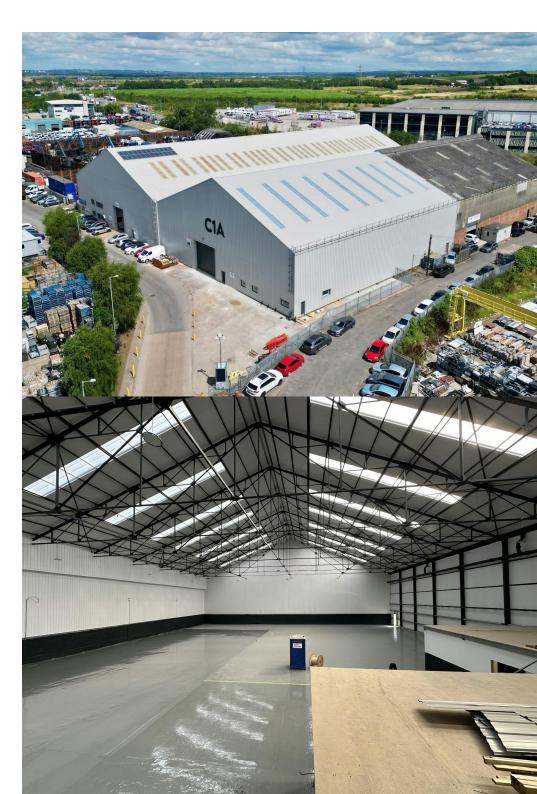

# UNIT CIA THURROCK COMMERCIAL CENTRE

KERRY AVENUE, PURFLEET, RM15 4YA

## Refurbished Open Plan Industrial Warehouse

## **Key Features**

- Newly Refurbished
- Roller Shutter Door
- On Site Forecourt Parking
- Good Access To A13 / M25

- 7.2m Eaves Height
- 3 Phase Power
- End Of Terrace
- Short Drive Of Purfleet Railway Station

### Description

The property is an end-terrace unit constructed with a robust steel frame and features durable brick and blockwork elevations beneath profile sheet cladding.

It boasts a Steel Truss pitched roof, ensuring structural integrity and durability. Inside, the unit offers a well-designed mezzanine floor, an office space, a kitchen and WC.

The unit is well-equipped with essential amenities, including lighting and gas blower heating, providing a comfortable and functional workspace.