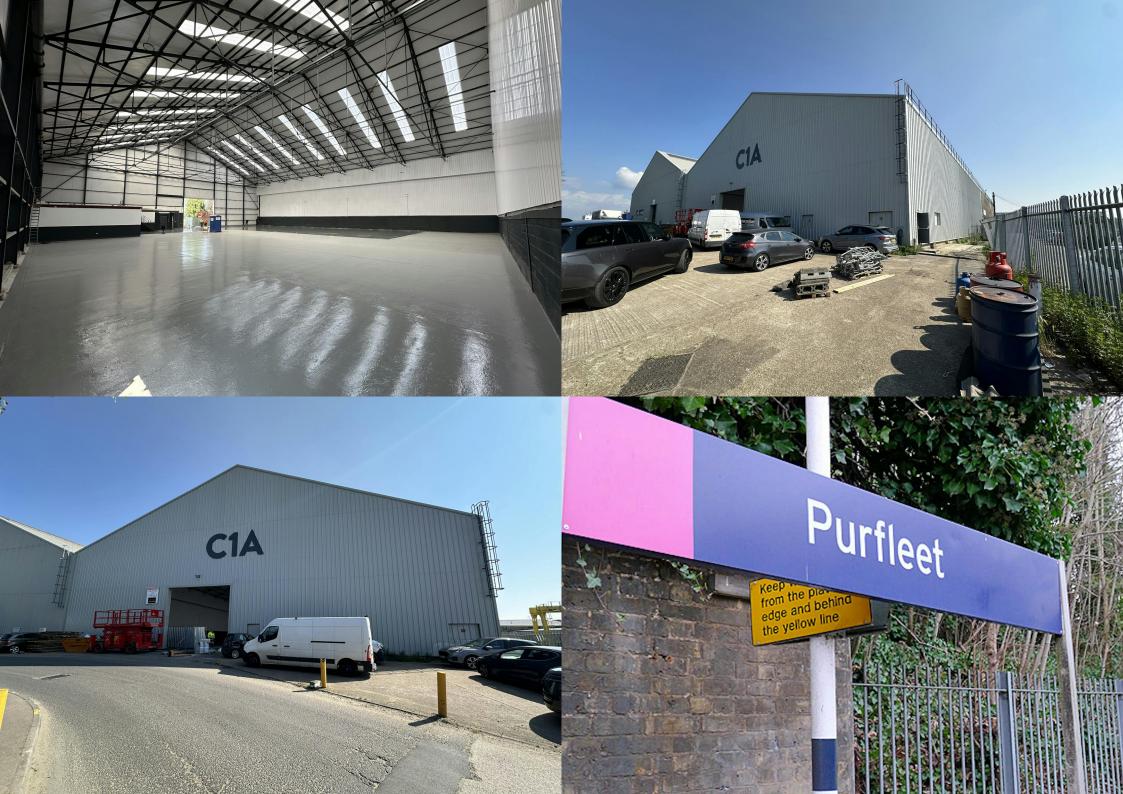

# UNIT CIA THURROCK COMMERCIAL CENTRE

KERRY AVENUE, PURFLEET, RM15 4YA

Unit CIA Thurrock Commercial Centre, Kerry Avenue Purfleet, RM15 4YA

### Location

The unit is located in the well-established Thurrock Commercial Centre on Kerry Avenue within the Purfleet Industrial Park, situated on the southern side of Arterial Road (A1306) and adjacent to the A13.