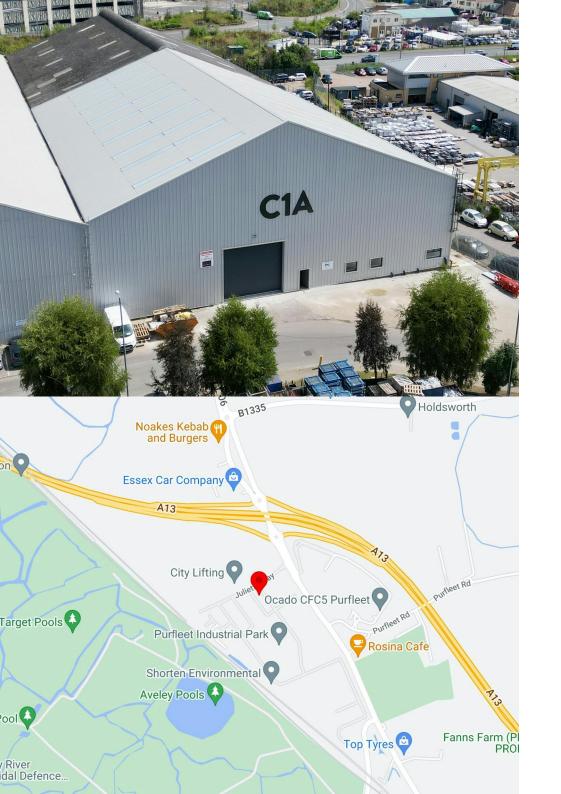

### Location

The unit is located in the well-established Thurrock Commercial Centre on Kerry Avenue within the Purfleet Industrial Park, situated on the southern side of Arterial Road (A1306) and adjacent to the A13.

The estate is strategically positioned just 2.6 miles west of junctions 30/31 of the M25 and 15.8 miles east of the City of London.

Purfleet Railway Station, which offers a direct service to London Fenchurch Street, is conveniently located within 1.5 miles.