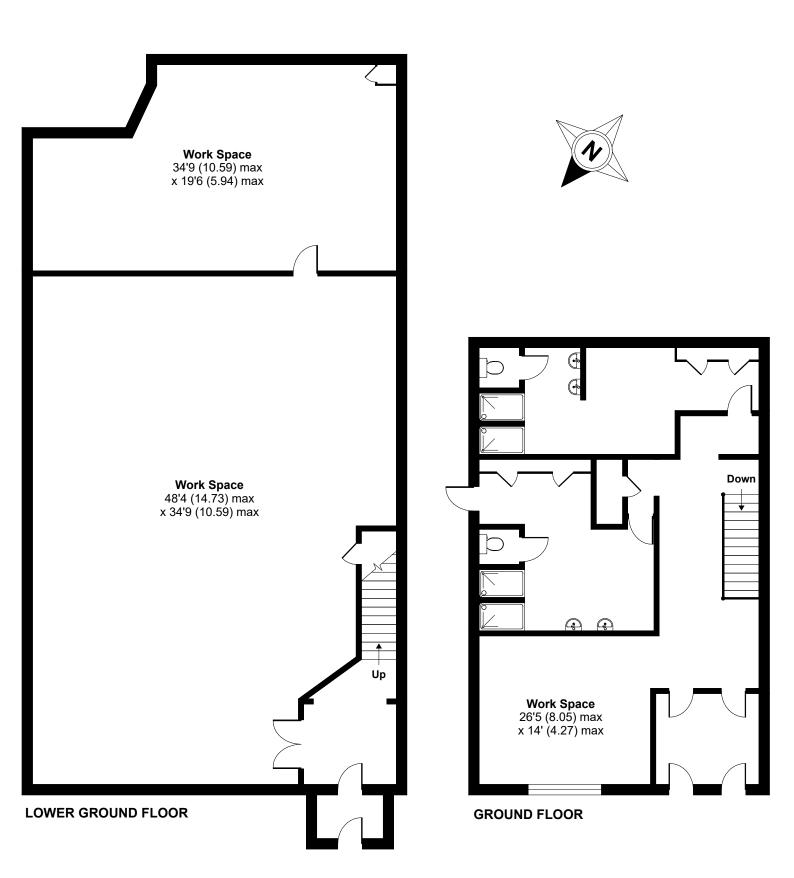

# Unit G06, Metropolitan Wharf

For identification only - Not to scale

## **Availability**

The accommodation comprises the following areas:

| Name           | sq ft             | sq m   |
|----------------|-------------------|--------|
| Ground         | 1,005             | 93.37  |
| Basement       | 2,243             | 208.38 |
| Total          | 3,248             | 301.75 |
| Lease          | New Lease         |        |
| Rent           | £68,500 per annum |        |
| Rates          | £9,481 per annum  |        |
| Service Charge | £16,240 per annum |        |
| VAT            | Applicable        |        |
| EPC            | C (75)            |        |
|                |                   |        |