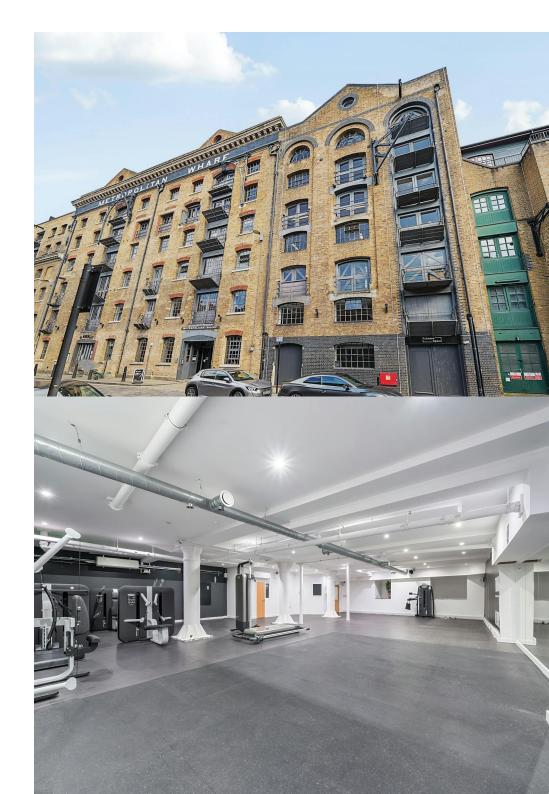

### Description

Our client is looking for a gym / personal training studio to occupy this superb self contained leisure unit set across ground and basement levels.

The space was most recently occupied by a gym operator and therefore the existing fixtures and equipment can remain if required.

A future occupier will benefit from an estimated 1,000 office occupiers within the building as well as the surrounding businesses and local residents.

The basement has been sub-divided to create two areas, however this could be one larger open plan area.