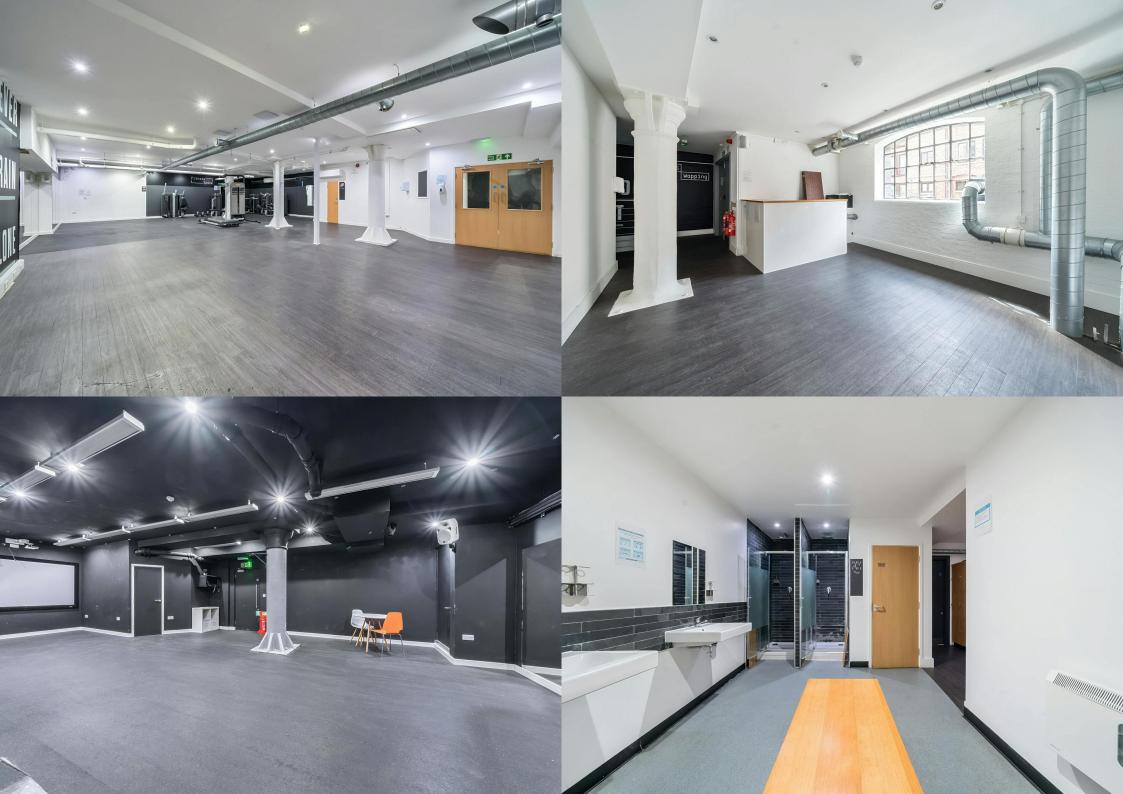

### Description

Our client is looking for a gym / personal training studio to occupy this superb self contained leisure unit set across ground and basement levels.

The space was most recently occupied by a gym operator and therefore the existing fixtures and equipment can remain if required.

A future occupier will benefit from an estimated 1,000 office occupiers within the building as well as the surrounding businesses and local residents.

The basement has been sub-divided to create two areas, however this could be one larger open plan area.

## **Key Features**

- Private Street Level Entrance
- Seperate Male & Female Showers& Changing Facilities
- 2.7m Ceiling Height
- Short Walk From Wapping Overground Station

- Communal Cycle Storage
- Ground Floor Private Reception
- · Air Conditioning
- Communal Break Out Area & Riverside Terrace