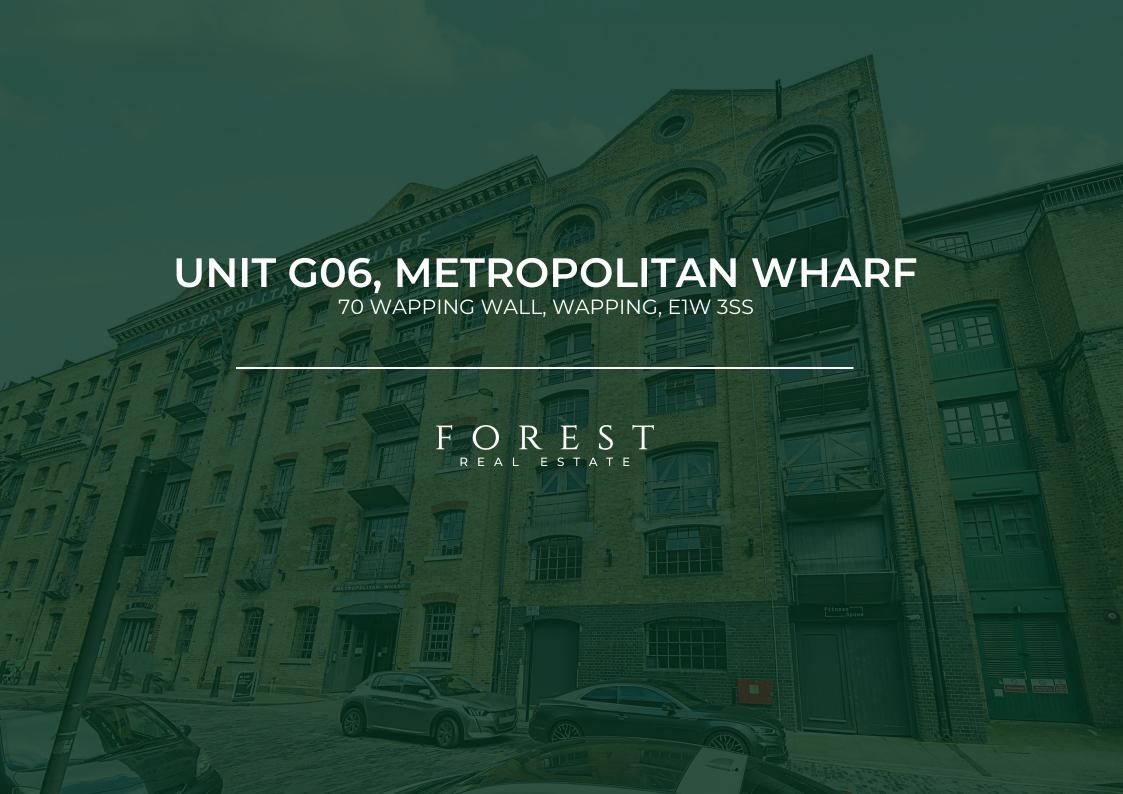

Unit G06, Metropolitan Wharf, 70 Wapping Wall Wapping, E1W 3SS

## Spectacular Leisure Space Within An Impressive Grade II Listed Victorian Former Warehouse