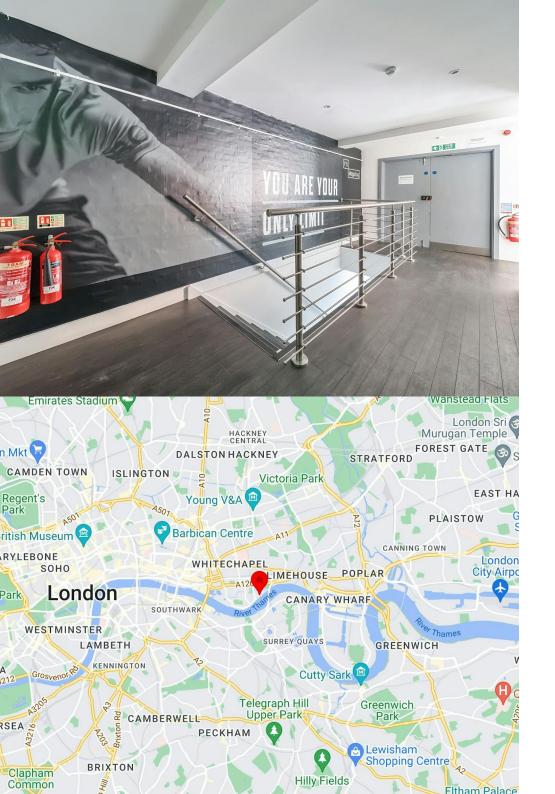

### Location

Located in Metropolitan Wharf on Wapping Wall, this area benefits from a large residential catchment and is surrounded by numerous offices and developments.

Wapping Overground Station is within a 5 minute walk and well-connected to London's transport network, being only one stop from the DLR at Shadwell, two stops from the Jubilee Line at Canada Water and two stops from the Elizabeth Line at Whitechapel.

### Description

Our client is looking for a gym / personal training studio to occupy this superb self contained leisure unit set across ground and basement levels.

The space was most recently occupied by a gym operator and therefore the existing fixtures and equipment can remain if required.