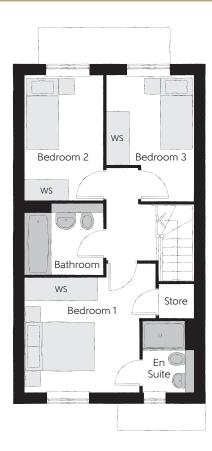

## First Floor

| Bedroom 1          | 3.61m x 3.56m | 11'10" x 11'8" |
|--------------------|---------------|----------------|
| Bedroom 1 En Suite | 1.41m x 1.96m | 4'8" x 6'5"    |
| Bedroom 2          | 2.15m x 3.49m | 7′1″ x 11′5″   |
| Bedroom 3          | 2.43m x 3.51m | 8'0" x 11'6"   |
| Bathroom           | 2.15m x 1.93m | 7'1" x 6'4"    |

Clks - Cloakroom WS - Wardrobe Space (suggestion only, wardrobe not included)

## $Furniture\ arrangements\ are\ for\ illustrative\ purposes\ only.\ Items\ are\ not\ included,\ nor\ to\ scale.$

The items shown in this key may be subject to change, and positions could vary from those indicated on this floorplan. Please refer to Sales Advisor for details of your selected plot. Computer generated image shown overleaf. External finishes, landscaping and configuration may vary from plot to plot. Please refer to Sales Advisor for further details. All dimensions are approximate and should not be used for carpet sizes, appliance spaces or furniture. We operate a policy of continuous improvement and individual features such as kitchen and bathroom layouts, doors, windows, garages and elevational treatments may vary from time to time. Consequently these particulars should be treated as general guidance only and do not constitute a contract, part of a contract or a warranty. TU/CB/500/S00/S01/S.