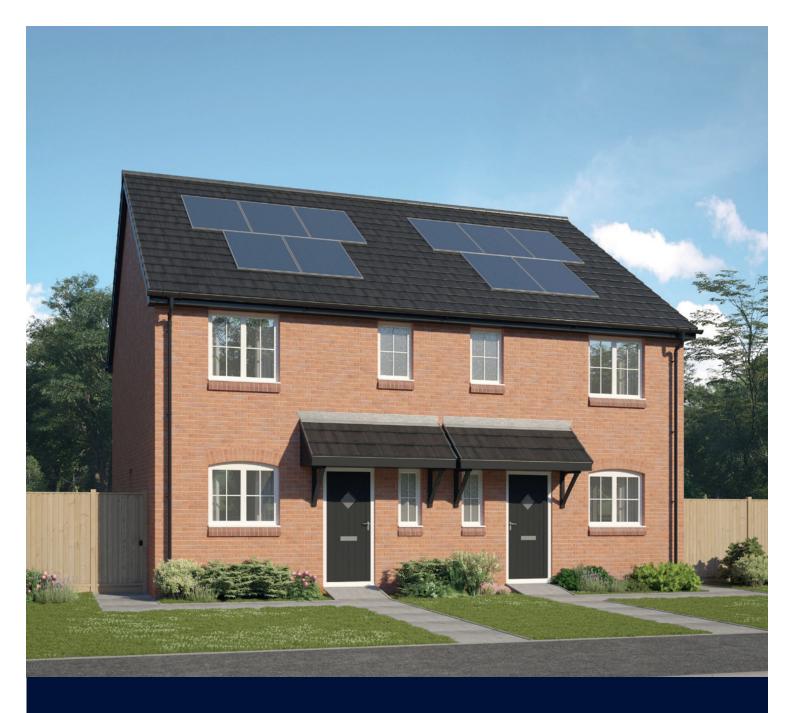

## The Turner

THREE BEDROOM HOME







## First Floor

| Bedroom 1          | 3.61m x 3.56m | 11'10" x 11'8" |
|--------------------|---------------|----------------|
| Bedroom 1 En Suite | 1.41m x 1.96m | 4'8" x 6'5"    |
| Bedroom 2          | 2.15m x 3.49m | 7′1″ x 11′5″   |
| Bedroom 3          | 2.43m x 3.51m | 8'0" x 11'6"   |
| Bathroom           | 2.15m x 1.93m | 7'1" x 6'4"    |



## **Ground Floor**

| Kitchen/Dining | 4.67m x 4.29m | 15'4" x 14'1"  |
|----------------|---------------|----------------|
| Living Room    | 3.61m x 4.05m | 11'10" x 13'4" |
| Cloakroom      | 1.71m x 1.05m | 5′7″ x 3′5″    |

Clks - Cloakroom WS - Wardrobe Space (suggestion only, wardrobe not included)

## $Furniture\ arrangements\ are\ for\ illustrative\ purposes\ only.\ Items\ are\ not\ includ