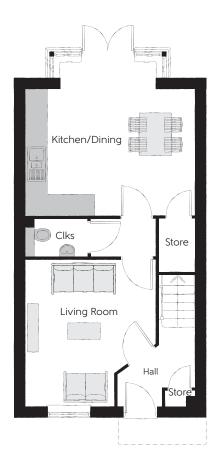

## **Ground Floor**

| Kitchen/Dining | 4.67m x 4.29m | 15'4" x 14'1"  |
|----------------|---------------|----------------|
| Living Room    | 3.61m x 4.05m | 11'10" x 13'4" |
| Cloakroom      | 1.71m x 1.05m | 5′7″ x 3′5″    |

Clks - Cloakroom WS - Wardrobe Space (suggestion only, wardrobe not included)

## $Furniture\ arrangements\ are\ for\ illustrative\ purposes\ only.\ Items\ are\ not\ included,\ nor\ to\ scale.$

The items shown in this key may be subject to change, and positions could vary from those indicated on this floorplan. Please refer to Sales Advisor for details of your selected plot. Computer generated image shown overleaf. External finishes, landscaping and configuration may vary from plot to plot. Please refer to Sales Advisor for further details. All dimensions are approximate and should not be used for carpet sizes, appliance spaces or furniture. We operate a policy of continuous improvement and individual features such as kitchen and bathroom layouts, doors, windows, garages and elevational treatments may vary from time to time. Consequently these particulars should be treated as general guidance only and do not constitute a contract, part of a contract or a warranty. TU/CB/500/S00/S01/S.