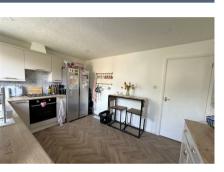

## **Full Description**

Entrance into this well-presented home is via a front aspect double glazed door leading into a spacious living room with stairs rising to the first floor, built-in under stairs storage cupboard, front aspect double glazed window and a door leads through to the kitchen. This spacious kitchen has plenty of space for a dining table and chairs, eye and base level units with work surfaces over, integral oven with inset four ring gas hob and extractor fan over, space and plumbing for a washing machine, tumble dryer and an American style fridge/freezer, wall mounted gas boiler, rear aspect double glazed window and a rear aspect door leads out onto the garden.