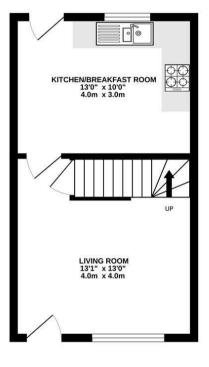

## **Full Description**

Entrance into this well-presented home is via a front aspect double glazed door leading into a spacious living room with stairs rising to the first floor, built-in under stairs storage cupboard, front aspect double glazed window and a door leads through to the kitchen. This spacious kitchen has plenty of space for a dining table and chairs, eye and base level units with work surfaces over, integral oven with inset four ring gas hob and extractor fan over, space and plumbing for a washing machine, tumble dryer and an American style fridge/freezer, wall mounted gas boiler, rear aspect double glazed window and a rear aspect door leads out onto the garden.

Beaumont Jones is a member of The Property Ombudsman scheme and subscribe to The Property Ombudsman Code of Practice.

GROUND FLOOR 299 sq.ft. (27.8 sq.m.) approx. 1ST FLOOR 299 sq.ft. (27.8 sq.m.) approx.

TOTAL FLOOR AREA: 598 sq.ft. (55.6 sq.m.) approx.

Whist every attempt has been made to ensure the accusery of the floorpian contained here, measurements of above, windows, rooms and any other terms are approximate and no responsibility is taken for any error, ornisation or mis adamenter. The pile in the floorpian content of the contraction of the