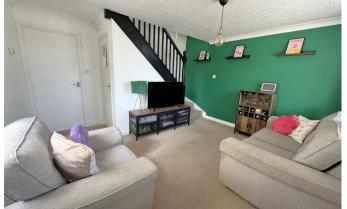

## **Full Description**

Entrance into this well-presented home is via a front aspect double glazed door leading into a spacious living room with stairs rising to the first floor, built-in under stairs storage cupboard, front aspect double glazed window and a door leads through to the kitchen. This spacious kitchen has plenty of space for a dining table and chairs, eye and base level units with work surfaces over, integral oven with inset four ring gas hob and extractor fan over, space and plumbing for a washing machine, tumble dryer and an American style fridge/freezer, wall mounted gas boiler, rear aspect double glazed window and a rear aspect door leads out onto the garden.