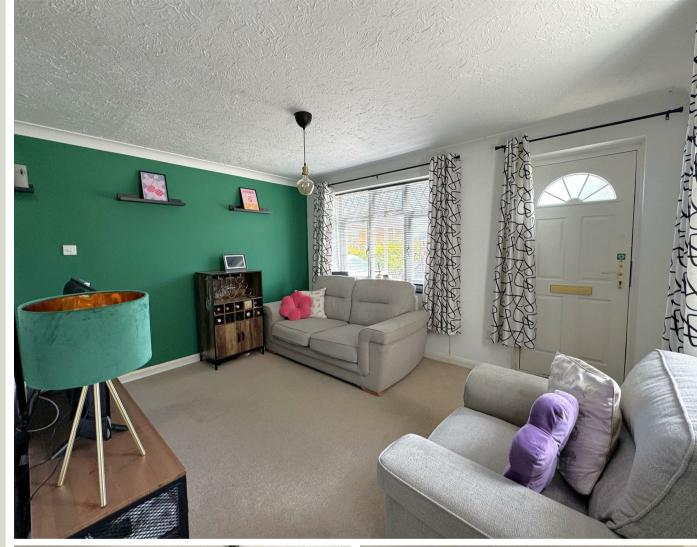

## **Full Description**

Entrance into this well-presented home is via a front aspect double glazed door leading into a spacious living room with stairs rising to the first floor, built-in under stairs storage cupboard, front aspect double glazed window and a door leads through to the kitchen. This spacious kitchen has plenty of space for a dining table and chairs, eye and base level units with work surfaces over, integral oven with inset four ring gas hob and extractor fan over, space and plumbing for a washing machine, tumble dryer and an American style fridge/freezer, wall mounted gas boiler, rear aspect double glazed window and a rear aspect door leads out onto the garden.