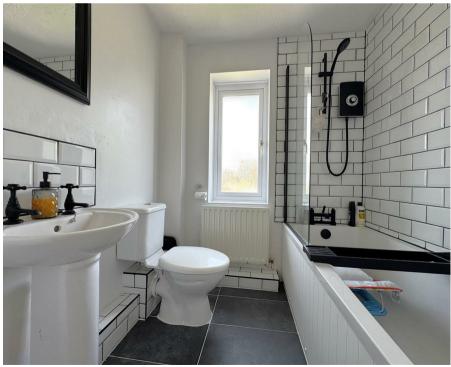

the two bedrooms and modern bathroom. The master bedroom bedroom is a generous sized double offering plenty of space for a large bed and furniture, built-in airing cupboard and a front aspect double glazed window. Bedroom two is a well-proportioned single with a rear aspect double glazed window. The beautiful modern bathroom suite comprises a panel enclosed bath with a wall mounted shower system over and screen attached, low level WC, wash hand basin, partially tiled walls, tiled flooring and a rear aspect double glazed window.