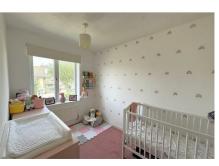

the two bedrooms and modern bathroom. The master bedroom bedroom is a generous sized double offering plenty of space for a large bed and furniture, built-in airing cupboard and a front aspect double glazed window. Bedroom two is a well-proportioned single with a rear aspect double glazed window. The beautiful modern bathroom suite comprises a panel enclosed bath with a wall mounted shower system over and screen attached, low level WC, wash hand basin, partially tiled walls, tiled flooring and a rear aspect double glazed window.