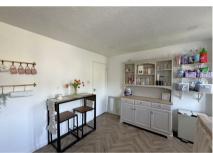

## **Full Description**

Entrance into this well-presented home is via a front aspect double glazed door leading into a spacious living room with stairs rising to the first floor, built-in under stairs storage cupboard, front aspect double glazed window and a door leads through to the kitchen. This spacious kitchen has plenty of space for a dining table and chairs, eye and base level units with work surfaces over, integral oven with inset four ring gas hob and extractor fan over, space and plumbing for a washing machine, tumble dryer and an American style fridge/freezer, wall mounted gas boiler, rear aspect double glazed window and a rear aspect door leads out onto the garden.