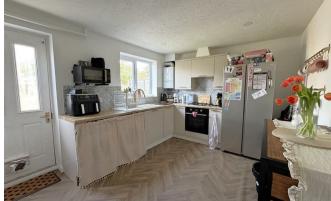

## **Full Description**

Entrance into this well-presented home is via a front aspect double glazed door leading into a spacious living room with stairs rising to the first floor, built-in under stairs storage cupboard, front aspect double glazed window and a door leads through to the kitchen. This spacious kitchen has plenty of space for a dining table and chairs, eye and base level units with work surfaces over, integral oven with inset four ring gas hob and extractor fan over, space and plumbing for a washing machine, tumble dryer and an American style fridge/freezer, wall mounted gas boiler, rear aspect double glazed window and a rear aspect door leads out onto the garden.