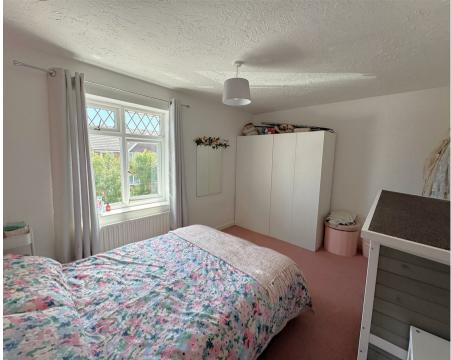

the two bedrooms and modern bathroom. The master bedroom bedroom is a generous sized double offering plenty of space for a large bed and furniture, built-in airing cupboard and a front aspect double glazed window. Bedroom two is a well-proportioned single with a rear aspect double glazed window. The beautiful modern bathroom suite comprises a panel enclosed bath with a wall mounted shower system over and screen attached, low level WC, wash hand basin, partially tiled walls, tiled flooring and a rear aspect double glazed window.