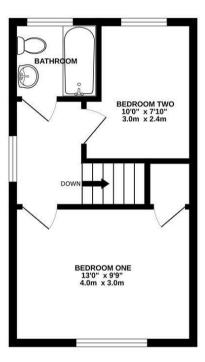

The first floor offers a landing area with a side aspect double glazed window, loft access via a hatch and doors lead through to

This perfect first time purchase is located with the popular location of Chickerell with off road parking for two vehicles.

the two bedrooms and modern bathroom. The master bedroom bedroom is a generous sized double offering plenty of space for a large bed and furniture, built-in airing cupboard and a front aspect double glazed window. Bedroom two is a well-proportioned single with a rear aspect double glazed window. The beautiful modern bathroom suite comprises a panel enclosed bath with a wall mounted shower system over and screen attached, low level WC, wash hand basin, partially tiled walls, tiled flooring and a rear aspect double glazed window.

Beaumont Jones is a member of The Property Ombudsman scheme and subscribe to The Property Ombudsman Code of Practice.

GROUND FLOOR 299 sq.ft. (27.8 sq.m.) approx. 1ST FLOOR 299 sq.ft. (27.8 sq.m.) approx.

TOTAL FLOOR AREA: 598 sq.ft. (55.6 sq.m.) approx.

Whist every attempt has been made to ensure the accusery of the floorpian contained here, measurements of above, windows, rooms and any other terms are approximate and no responsibility is taken for any error, ornisation or mis adamenter. The pile in the floorpian content of the contraction of the