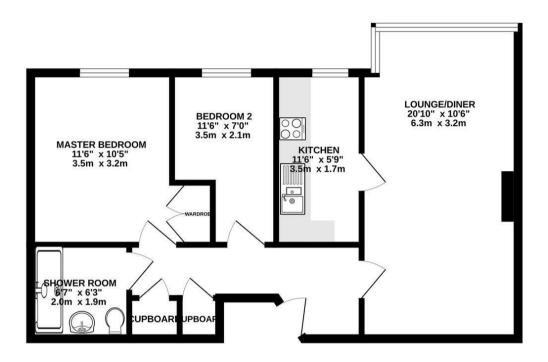

## **Full Desctription**

Accommodation

Entrance into the block is through the communal front door via security system fob entry, lift or stairs rise to the second floor where the apartment can be found. Next to the apartment door there is a external storage cupboard housing the electric meters. Into the apartment the well presented hallway has doors leading to the main principle rooms as well as two storage cupboards. The lounge/diner is a great size with ample space for living room and dining furniture, it also has front aspect double glazed windows, wall mounted electric heater, hanging ceiling lights, electric fire place and a door leading to the kitchen. The modern kitchen has a range of eye and base level units, integral oven, induction four ring hob with extractor fan over head. There is also

a front aspect double glazed window, space for a washing machine, fridge and freezer.

Returning to the hallway the remaining accommodation can be found. The master bedroom is a generous double with a front aspect double glazed window, built in wardrobe and a hanging ceiling light. Bedroom two is a well proportioned single with a front aspect double glazed window and hanging ceiling light. Lastly the shower room is partially tiled around with a walk in shower, vanity hand wash basin with storage, low level WC and extractor fan. There are 24 hour carelines in some of the rooms.

### SECOND FLOOR 593 sq.ft. (55.1 sq.m.) approx.

#### TOTAL FLOOR AREA: 593 sq.ft. (55.1 sq.m.) approx.

Whilst every attempt has been made to ensure the accuracy of the floorplan contained here, measurements of doors, windows, cross and any other terms are approximate and no responsibility is taken for any error, prospective purchaser. The services, systems and appliances shown have not been tested and no guarantee as to their operability or efficiency can be given.