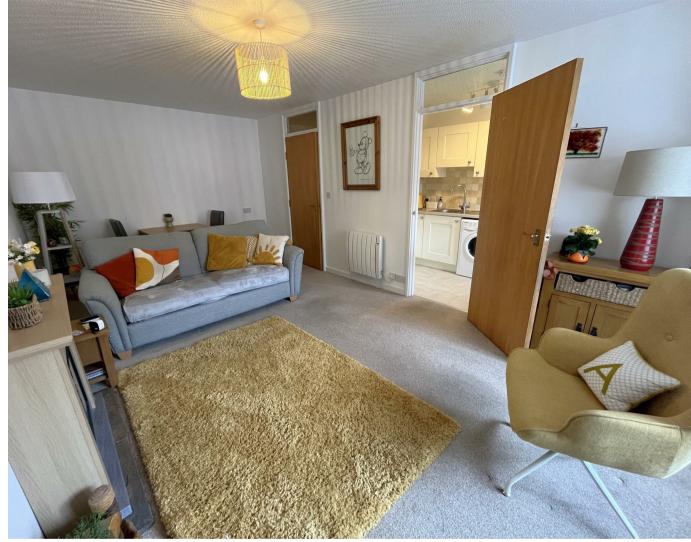

## **Full Desctription**

Accommodation

Entrance into the block is through the communal front door via security system fob entry, lift or stairs rise to the second floor where the apartment can be found. Next to the apartment door there is a external storage cupboard housing the electric meters. Into the apartment the well presented hallway has doors leading to the main principle rooms as well as two storage cupboards. The lounge/diner is a great size with ample space for living room and dining furniture, it also has front aspect double glazed windows, wall mounted electric heater, hanging ceiling lights, electric fire place and a door leading to the kitchen. The modern kitchen has a range of eye and base level units, integral oven, induction four ring hob with extractor fan over head. There is also