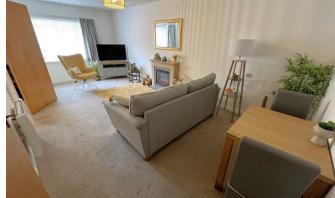

## **Full Desctription**

Accommodation

Entrance into the block is through the communal front door via security system fob entry, lift or stairs rise to the second floor where the apartment can be found. Next to the apartment door there is a external storage cupboard housing the electric meters. Into the apartment the well presented hallway has doors leading to the main principle rooms as well as two storage cupboards. The lounge/diner is a great size with ample space for living room and dining furniture, it also has front aspect double glazed windows, wall mounted electric heater, hanging ceiling lights, electric fire place and a door leading to the kitchen. The modern kitchen has a range of eye and base level units, integral oven, induction four ring hob with extractor fan over head. There is also