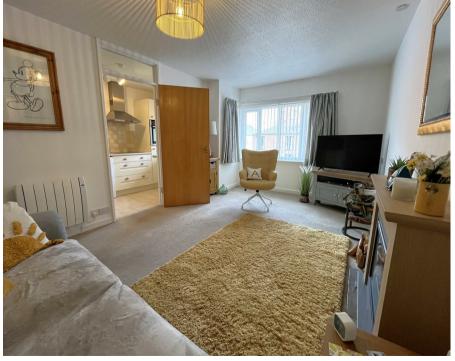

## **Full Desctription**

Accommodation

Entrance into the block is through the communal front door via security system fob entry, lift or stairs rise to the second floor where the apartment can be found. Next to the apartment door there is a external storage cupboard housing the electric meters. Into the apartment the well presented hallway has doors leading to the main principle rooms as well as two storage cupboards. The lounge/diner is a great size with ample space for living room and dining furniture, it also has front aspect double glazed windows, wall mounted electric heater, hanging ceiling lights, electric fire place and a door leading to the kitchen. The modern kitchen has a range of eye and base level units, integral oven, induction four ring hob with extractor fan over head. There is also