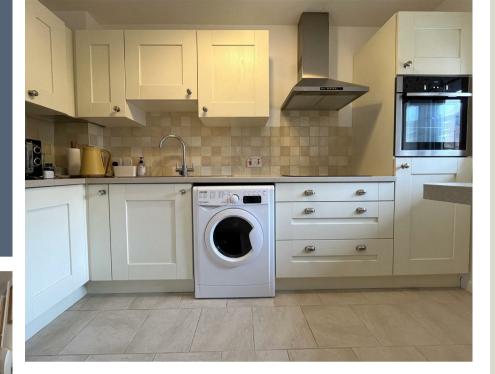

## **Full Desctription**

Accommodation

Entrance into the block is through the communal front door via security system fob entry, lift or stairs rise to the second floor where the apartment can be found. Next to the apartment door there is a external storage cupboard housing the electric meters. Into the apartment the well presented hallway has doors leading to the main principle rooms as well as two storage cupboards. The lounge/diner is a great size with ample space for living room and dining furniture, it also has front aspect double glazed windows, wall mounted electric heater, hanging ceiling lights, electric fire place and a door leading to the kitchen. The modern kitchen has a range of eye and base level units, integral oven, induction four ring hob with extractor fan over head. There is also

a front aspect double glazed window, space for a washing machine, fridge and freezer.

Returning to the hallway the remaining accommodation can be found. The master bedroom is a generous double with a front aspect double glazed window, built in wardrobe and a hanging ceiling light. Bedroom two is a well proportioned single with a front aspect double glazed window and hanging ceiling light. Lastly the shower room is partially tiled around with a walk in shower, vanity hand wash basin with storage, low level WC and extractor fan. There are 24 hour carelines in some of the rooms.