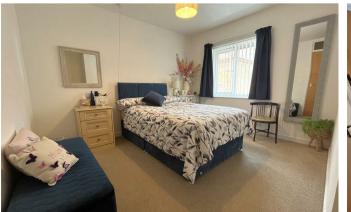

a front aspect double glazed window, space for a washing machine, fridge and freezer.

Returning to the hallway the remaining accommodation can be found. The master bedroom is a generous double with a front aspect double glazed window, built in wardrobe and a hanging ceiling light. Bedroom two is a well proportioned single with a front aspect double glazed window and hanging ceiling light. Lastly the shower room is partially tiled around with a walk in shower, vanity hand wash basin with storage, low level WC and extractor fan. There are 24 hour carelines in some of the rooms.