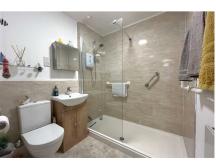

a front aspect double glazed window, space for a washing machine, fridge and freezer.

Returning to the hallway the remaining accommodation can be found. The master bedroom is a generous double with a front aspect double glazed window, built in wardrobe and a hanging ceiling light. Bedroom two is a well proportioned single with a front aspect double glazed window and hanging ceiling light. Lastly the shower room is partially tiled around with a walk in shower, vanity hand wash basin with storage, low level WC and extractor fan. There are 24 hour carelines in some of the rooms.