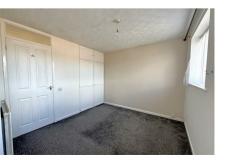

The first floor offers a landing area with a side aspect double glazed window, built in storage cupboard, loft access via a hatch and doors lead through to two bedrooms and bathroom. The master bedroom is a generous sized double offering a front aspect double glazed window enjoying beautiful far reaching views out to countryside, built in double wardrobes with storage above and a wall mounted radiator. Bedroom two is a single offering a rear aspect double glazed window, double built in wardrobes with storage above and a wall mounted radiator. The modern bathroom comprises a suite including a panel enclosed bath with shower attachment, low level WC, wash hand basin, wall mounted towel rail heater and a rear aspect double glazed window.