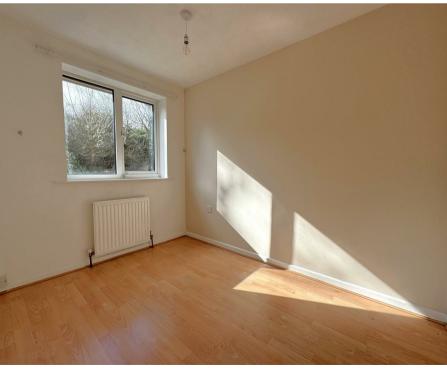

The first floor offers a landing area with a side aspect double glazed window, built in storage cupboard, loft access via a hatch and doors lead through to two bedrooms and bathroom. The master bedroom is a generous sized double offering a front aspect double glazed window enjoying beautiful far reaching views out to countryside, built in double wardrobes with storage above and a wall mounted radiator. Bedroom two is a single offering a rear aspect double glazed window, double built in wardrobes with storage above and a wall mounted radiator. The modern bathroom comprises a suite including a panel enclosed bath with shower attachment, low level WC, wash hand basin, wall mounted towel rail heater and a rear aspect double glazed window.