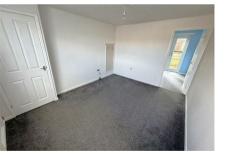

The first floor offers a landing area with a side aspect double glazed window, built in storage cupboard, loft access via a hatch and doors lead through to two bedrooms and bathroom. The master bedroom is a generous sized double offering a front aspect double glazed window enjoying beautiful far reaching views out to countryside, built in double wardrobes with storage above and a wall mounted radiator. Bedroom two is a single offering a rear aspect double glazed window, double built in wardrobes with storage above and a wall mounted radiator. The modern bathroom comprises a suite including a panel enclosed bath with shower attachment, low level WC, wash hand basin, wall mounted towel rail heater and a rear aspect double glazed window.