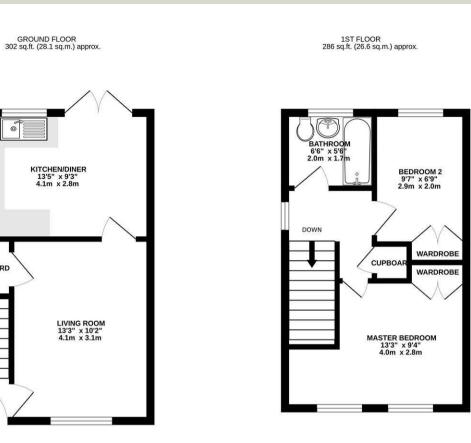

## **Full Description**

Entrance to the property is via steps rising up to the front aspect double glazed door leading into a hall with stairs rising to the first floor, wall mounted radiator and a door leads through to a generous sized living room. This room offers elevated far reaching views out to countryside, built in under stairs storage cupboard, wall mounted radiator and a door leads through to a spacious kitchen/diner. The modern fitted kitchen comprises eye and base level units with work surfaces over, space and

Purchase/Investment

Excellent First Time

- Elevated Far Reaching Views out to Countryside
- No Onward Chain

Offered with no onward chain.

plumbing for all kitchen appliances including washing machine, tumble dryer, dishwasher and fridge/freezer, space for a range cooker, kitchen unit houses the gas combi boiler, rear aspect double glazed window, space for a dining table and chairs and a rear aspect double glazed door leads out onto the garden.

The first floor offers a landing area with a side aspect double glazed window, built in storage cupboard, loft access via a hatch and doors lead through to two bedrooms and bathroom. The master bedroom is a generous sized double offering a front aspect double glazed window enjoying beautiful far reaching views out to countryside, built in double wardrobes with storage above and a wall mounted radiator. Bedroom two is a single offering a rear aspect double glazed window, double built in wardrobes with storage above and a wall mounted radiator. The modern bathroom comprises a suite including a panel enclosed bath with shower attachment, low level WC, wash hand basin, wall mounted towel rail heater and a rear aspect double glazed window.

## Energy Efficiency Rating

We value more than your property

0

UPBOARD

TOTAL FLOOR AREA : 588 sq.ft. (54.7 sq.m.) approx. Units even attempts has been rate to ensure the accuracy of the flooping contained here, measurements of does, windows, norms and any other items are approximate and no responsibility is suben for any error, omsomor on the statement. They part adments and any other items are approximate and no responsibility is suben for any error, omsomor on the statement. They part adments and applicable to the state of a solution to guarantee prospective purchaser. These as to their operating or efficiency can be given. Made with Metropyc 2025