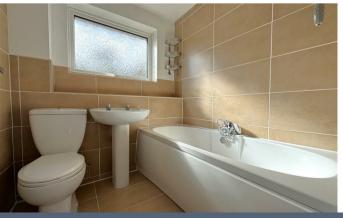

The first floor offers a landing area with a side aspect double glazed window, built in storage cupboard, loft access via a hatch and doors lead through to two bedrooms and bathroom. The master bedroom is a generous sized double offering a front aspect double glazed window enjoying beautiful far reaching views out to countryside, built in double wardrobes with storage above and a wall mounted radiator. Bedroom two is a single offering a rear aspect double glazed window, double built in wardrobes with storage above and a wall mounted radiator. The modern bathroom comprises a suite including a panel enclosed bath with shower attachment, low level WC, wash hand basin, wall mounted towel rail heater and a rear aspect double glazed window.