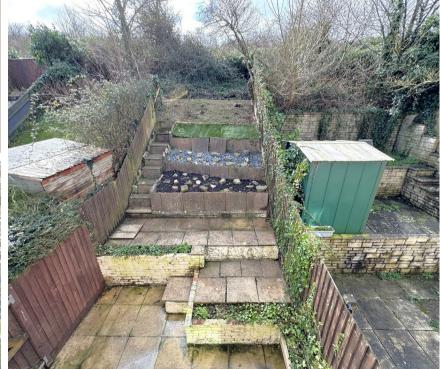

Outside offers a terraced rear garden with a patio area abutting the property and gated side access. The front offers a lawned garden with steps rising to the front door. There is allocated off road parking within a car park to the side of the property.