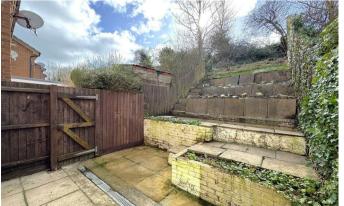

Outside offers a terraced rear garden with a patio area abutting the property and gated side access. The front offers a lawned garden with steps rising to the front door. There is allocated off road parking within a car park to the side of the property.