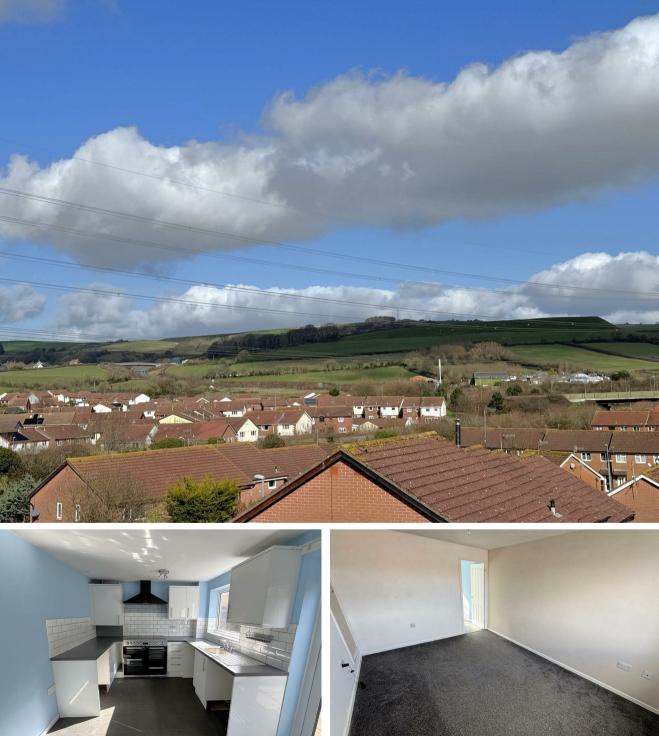

Kestrel View | Broadwey | Weymouth | DT3 5QZ

Offers Over £205,000

**Kestrel View | Broadwey** Weymouth | DT3 5QZ Offers Over £205,000

Offered with no onward chain, we are pleased to offer an elevated two bedroom semi-detached house within the popular location of Broadwey. Boasting far reaching views out to countryside this property would make an excellent first time purchase/investment offering a spacious living room, modern kitchen/diner, modern bathroom, terraced rear garden with gated side access and allocated off road road parking.

## **Full Description**

Entrance to the property is via steps rising up to the front aspect double glazed door leading into a hall with stairs rising to the first floor, wall mounted radiator and a door leads through to a generous sized living room. This room offers elevated far reaching views out to countryside, built in under stairs storage cupboard, wall mounted radiator and a door leads through to a spacious kitchen/diner. The modern fitted kitchen comprises eye and base level units with work surfaces over, space and

Purchase/Investment

Excellent First Time

- Elevated Far Reaching Views out to Countryside
- No Onward Chain

Offered with no onward chain.

plumbing for all kitchen appliances including washing machine, tumble dryer, dishwasher and fridge/freezer, space for a range cooker, kitchen unit houses the gas combi boiler, rear aspect double glazed window, space for a dining table and chairs and a rear aspect double glazed door leads out onto the garden.

The first floor offers a landing area with a side aspect double glazed window, built in storage cupboard, loft access via a hatch and doors lead through to two bedrooms and bathroom. The master bedroom is a generous sized double offering a front aspect double glazed window enjoying beautiful far reaching views out to countryside, built in double wardrobes with storage above and a wall mounted radiator. Bedroom two is a single offering a rear aspect double glazed window, double built in wardrobes with storage above and a wall mounted radiator. The modern bathroom comprises a suite including a panel enclosed bath with shower attachment, low level WC, wash hand basin, wall mounted towel rail heater and a rear aspect double glazed window.