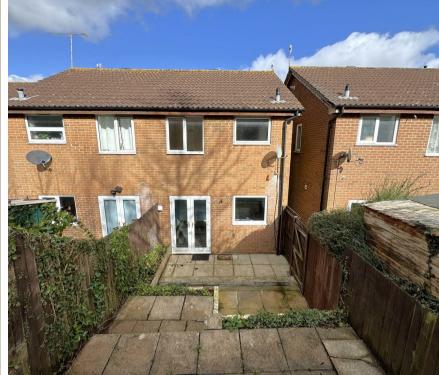

Outside offers a terraced rear garden with a patio area abutting the property and gated side access. The front offers a lawned garden with steps rising to the front door. There is allocated off road parking within a car park to the side of the property.