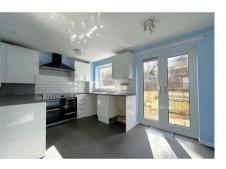

## **Full Description**

Entrance to the property is via steps rising up to the front aspect double glazed door leading into a hall with stairs rising to the first floor, wall mounted radiator and a door leads through to a generous sized living room. This room offers elevated far reaching views out to countryside, built in under stairs storage cupboard, wall mounted radiator and a door leads through to a spacious kitchen/diner. The modern fitted kitchen comprises eye and base level units with work surfaces over, space and

Purchase/Investment

Excellent First Time

- Elevated Far Reaching Views out to Countryside
- No Onward Chain

Offered with no onward chain.

plumbing for all kitchen appliances including washing machine, tumble dryer, dishwasher and fridge/freezer, space for a range cooker, kitchen unit houses the gas combi boiler, rear aspect double glazed window, space for a dining table and chairs and a rear aspect double glazed door leads out onto the garden.