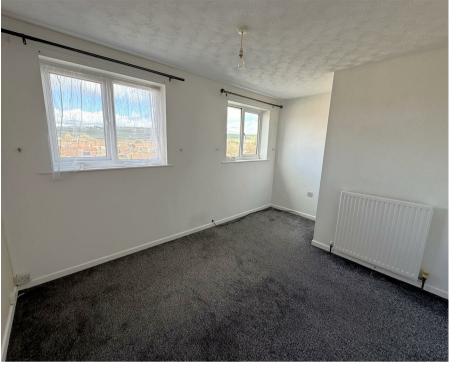

## **Full Description**

Entrance to the property is via steps rising up to the front aspect double glazed door leading into a hall with stairs rising to the first floor, wall mounted radiator and a door leads through to a generous sized living room. This room offers elevated far reaching views out to countryside, built in under stairs storage cupboard, wall mounted radiator and a door leads through to a spacious kitchen/diner. The modern fitted kitchen comprises eye and base level units with work surfaces over, space and