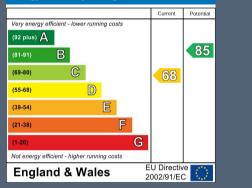

## Energy Efficiency Rating

We value more than your property

0

UPBOARD

TOTAL FLOOR AREA : 588 sq.ft. (54.7 sq.m.) approx. Units even attempts has been rate to ensure the accuracy of the flooping contained here, measurements of does, windows, norms and any other items are approximate and no responsibility is suben for any error, omsomor on the statement. They part adments and any other items are approximate and no responsibility is suben for any error, omsomor on the statement. They part adments and applicable to the state of a solution to guarantee prospective purchaser. These as to their operating or efficiency can be given. Made with Metropyc 2025