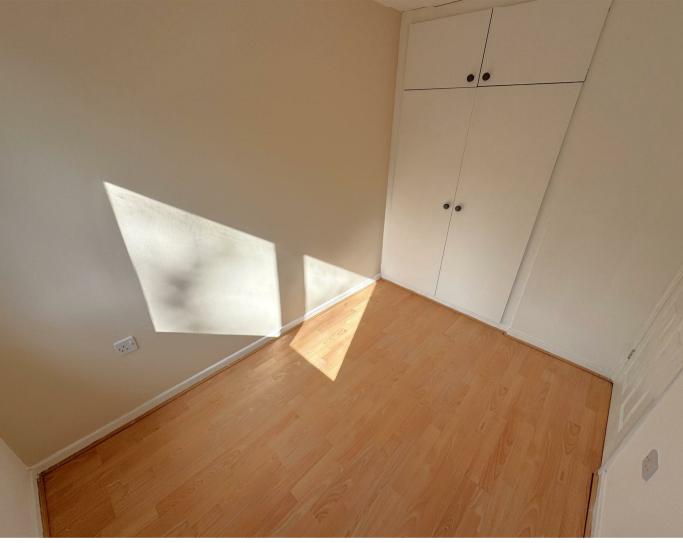

The first floor offers a landing area with a side aspect double glazed window, built in storage cupboard, loft access via a hatch and doors lead through to two bedrooms and bathroom. The master bedroom is a generous sized double offering a front aspect double glazed window enjoying beautiful far reaching views out to countryside, built in double wardrobes with storage above and a wall mounted radiator. Bedroom two is a single offering a rear aspect double glazed window, double built in wardrobes with storage above and a wall mounted radiator. The modern bathroom comprises a suite including a panel enclosed bath with shower attachment, low level WC, wash hand basin, wall mounted towel rail heater and a rear aspect double glazed window.