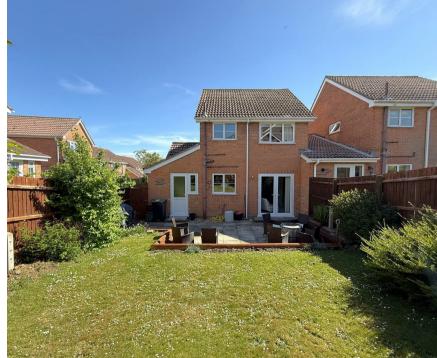

The integral garage has power, lighting, up and over door and houses the gas combi boiler.

Outside to the rear offers an enclosed garden laid to patio and lawn with planted borders and shrubs, gated side access and water supply. The front boasts a block paved driveway providing off road parking for two vehicles with gardens laid to lawn either side of the driveway with planted borders and shrubs with railway sleepers.