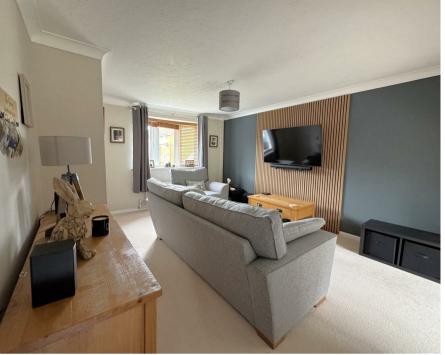

## **Full Description**

Entrance into this beautiful family home is via a front aspect double glazed door leading into a hall with stairs rising to the first floor, tiled flooring and a door leads through to the lounge/diner. This generous sized and cotemporary room has an acoustic paneling feature to the tv wall, front aspect double glazed half-bay window, plenty of space for furniture and an archway opens into the dining area with rear aspect double glazed patio doors leading out onto the garden. There is plenty of space for a dining table and chairs and can even be used as a snug overlooking the garden. The kitchen/diner is located off the living room, this stunning fitted shaker style