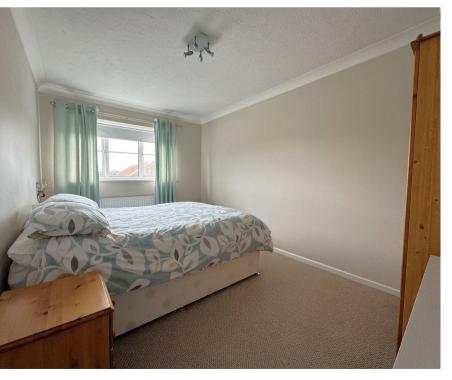

The first floor boasts a landing area with a side aspect double glazed window, loft access via a hatch and doors lead through to the three bedrooms and modern shower room. The master bedroom is a generous sized double with a front aspect double glazed window enjoying far reaching views over Weymouth. Bedroom two is a further double offering a rear aspect double glazed window overlooking the garden. Bedroom three is a single with plenty of space for a single bed and furniture, front aspect double glazed window with far reaching views over Weymouth and a built-in airing cupboard with a radiator. The modern and contemporary shower room has a suite comprising a double walk-in shower with a wall mounted mixer shower system, space saving vanity wash hand basin with combined WC and concealed cistern, wall mounted towel rail heater, partially tiled walls and a rear aspect double glazed window.