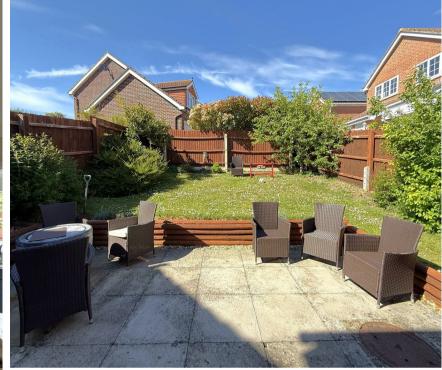

The integral garage has power, lighting, up and over door and houses the gas combi boiler.

Outside to the rear offers an enclosed garden laid to patio and lawn with planted borders and shrubs, gated side access and water supply. The front boasts a block paved driveway providing off road parking for two vehicles with gardens laid to lawn either side of the driveway with planted borders and shrubs with railway sleepers.