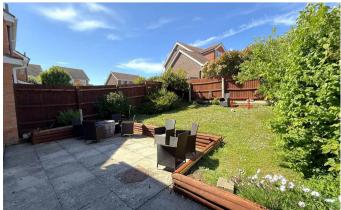

The integral garage has power, lighting, up and over door and houses the gas combi boiler.

Outside to the rear offers an enclosed garden laid to patio and lawn with planted borders and shrubs, gated side access and water supply. The front boasts a block paved driveway providing off road parking for two vehicles with gardens laid to lawn either side of the driveway with planted borders and shrubs with railway sleepers.