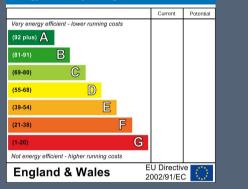

## Energy Efficiency Rating

We value more than your property

GROUND FLOOR 563 sq.ft. (52.3 sq.m.) approx. 1ST FLOOR 363 sq.ft. (33.8 sq.m.) approx.

TOTAL FLOOR AREA: 926 sq.ft. (86.1 sq.m.) approx. Whils every stemp table been made to ensure the accuracy of the flooryphin contained here, measurements of doors, whole, corosm and any other literas are approximate and no responsibility is taken for any error, omission or mis statement. This plan is for illustrate purposes only and should be used as such by any prospective purchaser. The services, systems and appliances show have no been tested and no guarantee as to their operability or efficiency can be given.