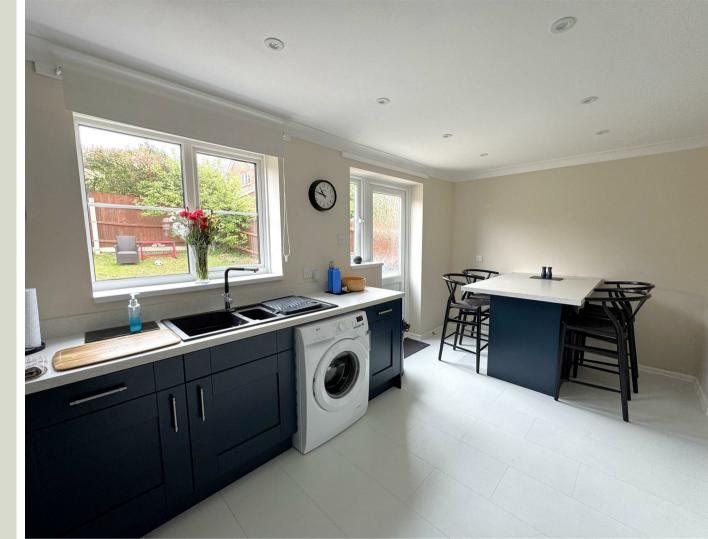

## **Full Description**

Entrance into this beautiful family home is via a front aspect double glazed door leading into a hall with stairs rising to the first floor, tiled flooring and a door leads through to the lounge/diner. This generous sized and cotemporary room has an acoustic paneling feature to the tv wall, front aspect double glazed half-bay window, plenty of space for furniture and an archway opens into the dining area with rear aspect double glazed patio doors leading out onto the garden. There is plenty of space for a dining table and chairs and can even be used as a snug overlooking the garden. The kitchen/diner is located off the living room, this stunning fitted shaker style

This beautiful family home is located within a quiet residential cul-de-sac in Chickerell with well-regarded schools close by.

kitchen has a wide range of eye and base level units with work surfaces over, integral oven with inset four ring gas hob and extractor hood over, moveable centre island/breakfast bar with fitted units, space and plumbing for a washing machine, space for a fridge/freezer, tiled flooring, wall mounted upright radiator, two rear aspect double glazed windows, rear aspect double glazed door leads out onto the garden and a door leads into the integral garage.