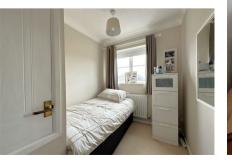

The first floor boasts a landing area with a side aspect double glazed window, loft access via a hatch and doors lead through to the three bedrooms and modern shower room. The master bedroom is a generous sized double with a front aspect double glazed window enjoying far reaching views over Weymouth. Bedroom two is a further double offering a rear aspect double glazed window overlooking the garden. Bedroom three is a single with plenty of space for a single bed and furniture, front aspect double glazed window with far reaching views over Weymouth and a built-in airing cupboard with a radiator. The modern and contemporary shower room has a suite comprising a double walk-in shower with a wall mounted mixer shower system, space saving vanity wash hand basin with combined WC and concealed cistern, wall mounted towel rail heater, partially tiled walls and a rear aspect double glazed window.