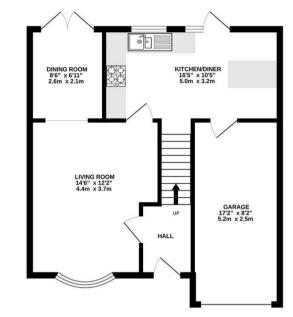

## **Full Description**

Entrance into this beautiful family home is via a front aspect double glazed door leading into a hall with stairs rising to the first floor, tiled flooring and a door leads through to the lounge/diner. This generous sized and cotemporary room has an acoustic paneling feature to the tv wall, front aspect double glazed half-bay window, plenty of space for furniture and an archway opens into the dining area with rear aspect double glazed patio doors leading out onto the garden. There is plenty of space for a dining table and chairs and can even be used as a snug overlooking the garden. The kitchen/diner is located off the living room, this stunning fitted shaker style

This beautiful family home is located within a quiet residential cul-de-sac in Chickerell with well-regarded schools close by.

kitchen has a wide range of eye and base level units with work surfaces over, integral oven with inset four ring gas hob and extractor hood over, moveable centre island/breakfast bar with fitted units, space and plumbing for a washing machine, space for a fridge/freezer, tiled flooring, wall mounted upright radiator, two rear aspect double glazed windows, rear aspect double glazed door leads out onto the garden and a door leads into the integral garage.

The integral garage has power, lighting, up and over door and houses the gas combi boiler.

Outside to the rear offers an enclosed garden laid to patio and lawn with planted borders and shrubs, gated side access and water supply. The front boasts a block paved driveway providing off road parking for two vehicles with gardens laid to lawn either side of the driveway with planted borders and shrubs with railway sleepers.

## Energy Efficiency Rating

We value more than your property

GROUND FLOOR 563 sq.ft. (52.3 sq.m.) approx. 1ST FLOOR 363 sq.ft. (33.8 sq.m.) approx.

TOTAL FLOOR AREA: 926 sq.ft. (86.1 sq.m.) approx. Whils every stemp table been made to ensure the accuracy of the flooryphin contained here, measurements of doors, whole, corosm and any other literas are approximate and no responsibility is taken for any error, omission or mis statement. This plan is for illustrate purposes only and should be used as such by any prospective purchaser. The services, systems and appliances show have no been tested and no guarantee as to their operability or efficiency can be given.