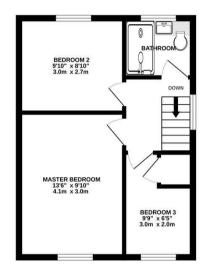

The first floor boasts a landing area with a side aspect double glazed window, loft access via a hatch and doors lead through to the three bedrooms and modern shower room. The master bedroom is a generous sized double with a front aspect double glazed window enjoying far reaching views over Weymouth. Bedroom two is a further double offering a rear aspect double glazed window overlooking the garden. Bedroom three is a single with plenty of space for a single bed and furniture, front aspect double glazed window with far reaching views over Weymouth and a built-in airing cupboard with a radiator. The modern and contemporary shower room has a suite comprising a double walk-in shower with a wall mounted mixer shower system, space saving vanity wash hand basin with combined WC and concealed cistern, wall mounted towel rail heater, partially tiled walls and a rear aspect double glazed window.

## Energy Efficiency Rating

We value more than your property

GROUND FLOOR 563 sq.ft. (52.3 sq.m.) approx. 1ST FLOOR 363 sq.ft. (33.8 sq.m.) approx.

TOTAL FLOOR AREA: 926 sq.ft. (86.1 sq.m.) approx. Whils every stemp table been made to ensure the accuracy of the flooryphin contained here, measurements of doors, whole, corosm and any other literas are approximate and no responsibility is taken for any error, omission or mis statement. This plan is for illustrate purposes only and should be used as such by any prospective purchaser. The services, systems and appliances show have no been tested and no guarantee as to their operability or efficiency can be given.