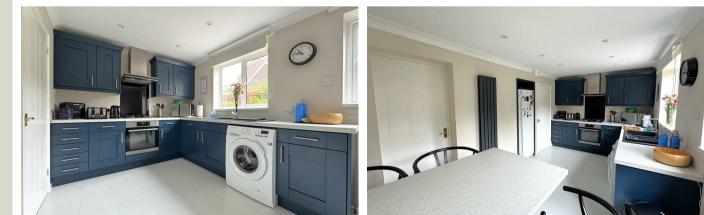

## **Full Description**

Entrance into this beautiful family home is via a front aspect double glazed door leading into a hall with stairs rising to the first floor, tiled flooring and a door leads through to the lounge/diner. This generous sized and cotemporary room has an acoustic paneling feature to the tv wall, front aspect double glazed half-bay window, plenty of space for furniture and an archway opens into the dining area with rear aspect double glazed patio doors leading out onto the garden. There is plenty of space for a dining table and chairs and can even be used as a snug overlooking the garden. The kitchen/diner is located off the living room, this stunning fitted shaker style

This beautiful family home is located within a quiet residential cul-de-sac in Chickerell with well-regarded schools close by.

kitchen has a wide range of eye and base level units with work surfaces over, integral oven with inset four ring gas hob and extractor hood over, moveable centre island/breakfast bar with fitted units, space and plumbing for a washing machine, space for a fridge/freezer, tiled flooring, wall mounted upright radiator, two rear aspect double glazed windows, rear aspect double glazed door leads out onto the garden and a door leads into the integral garage.