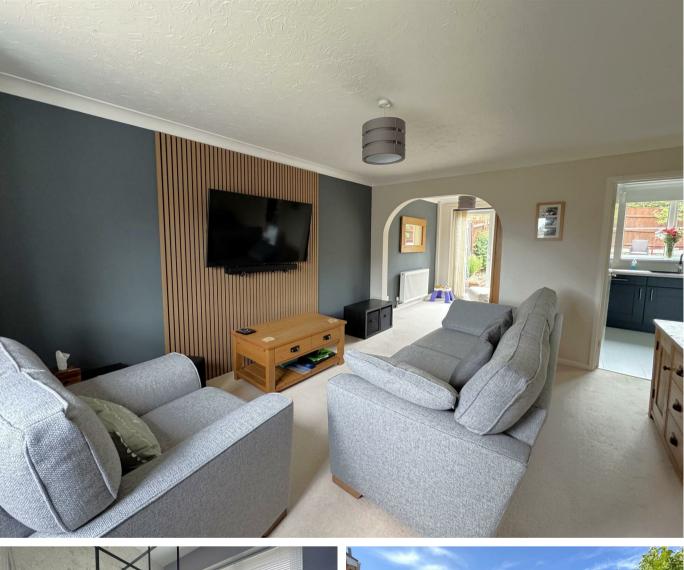

## **Full Description**

Entrance into this beautiful family home is via a front aspect double glazed door leading into a hall with stairs rising to the first floor, tiled flooring and a door leads through to the lounge/diner. This generous sized and cotemporary room has an acoustic paneling feature to the tv wall, front aspect double glazed half-bay window, plenty of space for furniture and an archway opens into the dining area with rear aspect double glazed patio doors leading out onto the garden. There is plenty of space for a dining table and chairs and can even be used as a snug overlooking the garden. The kitchen/diner is located off the living room, this stunning fitted shaker style

This beautiful family home is located within a quiet residential cul-de-sac in Chickerell with well-regarded schools close by.

kitchen has a wide range of eye and base level units with work surfaces over, integral oven with inset four ring gas hob and extractor hood over, moveable centre island/breakfast bar with fitted units, space and plumbing for a washing machine, space for a fridge/freezer, tiled flooring, wall mounted upright radiator, two rear aspect double glazed windows, rear aspect double glazed door leads out onto the garden and a door leads into the integral garage.