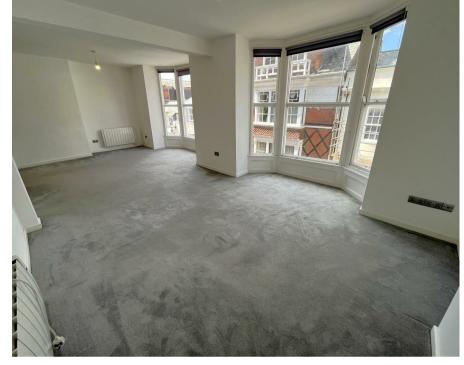

## **Full Description**

Accommodation

Entrance into the communal hallway through the front door, stairs rise to the first floor where the storage cupboard can be found with stairs rising to the entrance door into the apartment. The entrance hallway has doors leading to the main principle rooms as well as a access to the large loft space via hatch and a storage cupboard housing the water tank and fuse board. The spacious bay fronted lounge/diner is a great size offering an abundance of space for furniture, there is also wall mounted electric heaters, hanging ceiling lights and the room flows around to the modern kitchen. The kitchen is partially tiled around with an integral oven with electric hob and extractor hood over, integral dishwasher, range of eye and base level units