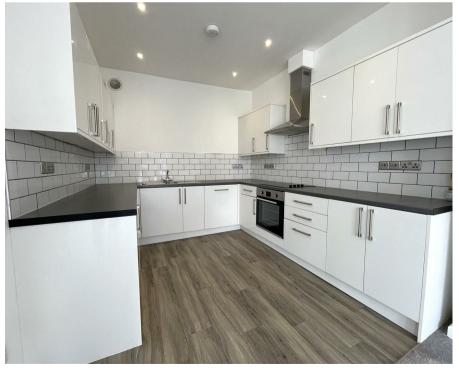

## **Full Description**

Accommodation

Entrance into the communal hallway through the front door, stairs rise to the first floor where the storage cupboard can be found with stairs rising to the entrance door into the apartment. The entrance hallway has doors leading to the main principle rooms as well as a access to the large loft space via hatch and a storage cupboard housing the water tank and fuse board. The spacious bay fronted lounge/diner is a great size offering an abundance of space for furniture, there is also wall mounted electric heaters, hanging ceiling lights and the room flows around to the modern kitchen. The kitchen is partially tiled around with an integral oven with electric hob and extractor hood over, integral dishwasher, range of eye and base level units

Substantial accommodation and immaculately presented throughout.

with space for a fridge freezer.

Returning to the hallway the remaining accommodation can be found. The master bedroom is a good sized double with a rear aspect double glazed UPVC sash style window, hanging ceiling light, wall mounted electric heater and a door leading into the en-suite. The Ensuite comprises of a shower cubicle, low level WC, hand wash basin with pedestal, heated towel radiator, extractor fan and spotlights. Bedroom two is also a double with a rear aspect double glazed UPVC sash style window, hanging ceiling light and a wall mounted electric heater. Bedroom three is a further double room with a rear aspect double glazed UPVC sash style window, hanging ceiling light and a wall mounted electric radiator. The family bathroom has a shower cubicle, low level WC, hand wash basin with pedestal, bath with shower attachment, heated towel rail, extractor fan and spotlights.