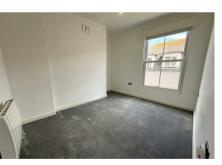

Substantial accommodation and immaculately presented throughout.

with space for a fridge freezer.

Returning to the hallway the remaining accommodation can be found. The master bedroom is a good sized double with a rear aspect double glazed UPVC sash style window, hanging ceiling light, wall mounted electric heater and a door leading into the en-suite. The Ensuite comprises of a shower cubicle, low level WC, hand wash basin with pedestal, heated towel radiator, extractor fan and spotlights. Bedroom two is also a double with a rear aspect double glazed UPVC sash style window, hanging ceiling light and a wall mounted electric heater. Bedroom three is a further double room with a rear aspect double glazed UPVC sash style window, hanging ceiling light and a wall mounted electric radiator. The family bathroom has a shower cubicle, low level WC, hand wash basin with pedestal, bath with shower attachment, heated towel rail, extractor fan and spotlights.