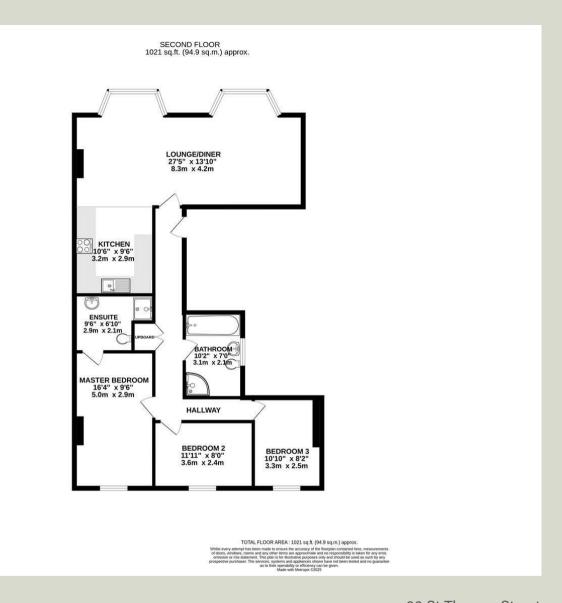

## **Full Description**

Accommodation

Entrance into the communal hallway through the front door, stairs rise to the first floor where the storage cupboard can be found with stairs rising to the entrance door into the apartment. The entrance hallway has doors leading to the main principle rooms as well as a access to the large loft space via hatch and a storage cupboard housing the water tank and fuse board. The spacious bay fronted lounge/diner is a great size offering an abundance of space for furniture, there is also wall mounted electric heaters, hanging ceiling lights and the room flows around to the modern kitchen. The kitchen is partially tiled around with an integral oven with electric hob and extractor hood over, integral dishwasher, range of eye and base level units

Substantial accommodation and immaculately presented throughout.

with space for a fridge freezer.

Returning to the hallway the remaining accommodation can be found. The master bedroom is a good sized double with a rear aspect double glazed UPVC sash style window, hanging ceiling light, wall mounted electric heater and a door leading into the en-suite. The Ensuite comprises of a shower cubicle, low level WC, hand wash basin with pedestal, heated towel radiator, extractor fan and spotlights. Bedroom two is also a double with a rear aspect double glazed UPVC sash style window, hanging ceiling light and a wall mounted electric heater. Bedroom three is a further double room with a rear aspect double glazed UPVC sash style window, hanging ceiling light and a wall mounted electric radiator. The family bathroom has a shower cubicle, low level WC, hand wash basin with pedestal, bath with shower attachment, heated towel rail, extractor fan and spotlights.