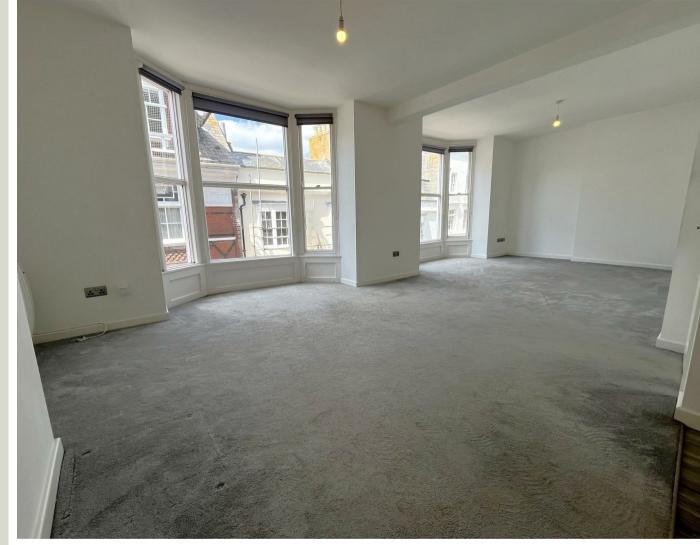

## **Full Description**

Accommodation

Entrance into the communal hallway through the front door, stairs rise to the first floor where the storage cupboard can be found with stairs rising to the entrance door into the apartment. The entrance hallway has doors leading to the main principle rooms as well as a access to the large loft space via hatch and a storage cupboard housing the water tank and fuse board. The spacious bay fronted lounge/diner is a great size offering an abundance of space for furniture, there is also wall mounted electric heaters, hanging ceiling lights and the room flows around to the modern kitchen. The kitchen is partially tiled around with an integral oven with electric hob and extractor hood over, integral dishwasher, range of eye and base level units