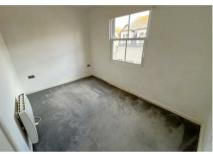

Substantial accommodation and immaculately presented throughout.

with space for a fridge freezer.

Returning to the hallway the remaining accommodation can be found. The master bedroom is a good sized double with a rear aspect double glazed UPVC sash style window, hanging ceiling light, wall mounted electric heater and a door leading into the en-suite. The Ensuite comprises of a shower cubicle, low level WC, hand wash basin with pedestal, heated towel radiator, extractor fan and spotlights. Bedroom two is also a double with a rear aspect double glazed UPVC sash style window, hanging ceiling light and a wall mounted electric heater. Bedroom three is a further double room with a rear aspect double glazed UPVC sash style window, hanging ceiling light and a wall mounted electric radiator. The family bathroom has a shower cubicle, low level WC, hand wash basin with pedestal, bath with shower attachment, heated towel rail, extractor fan and spotlights.