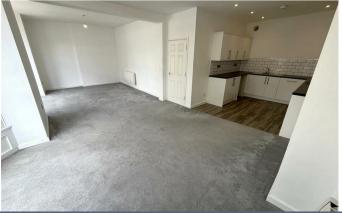

## **Full Description**

Accommodation

Entrance into the communal hallway through the front door, stairs rise to the first floor where the storage cupboard can be found with stairs rising to the entrance door into the apartment. The entrance hallway has doors leading to the main principle rooms as well as a access to the large loft space via hatch and a storage cupboard housing the water tank and fuse board. The spacious bay fronted lounge/diner is a great size offering an abundance of space for furniture, there is also wall mounted electric heaters, hanging ceiling lights and the room flows around to the modern kitchen. The kitchen is partially tiled around with an integral oven with electric hob and extractor hood over, integral dishwasher, range of eye and base level units