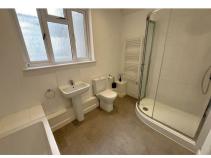

Substantial accommodation and immaculately presented throughout.

with space for a fridge freezer.

Returning to the hallway the remaining accommodation can be found. The master bedroom is a good sized double with a rear aspect double glazed UPVC sash style window, hanging ceiling light, wall mounted electric heater and a door leading into the en-suite. The Ensuite comprises of a shower cubicle, low level WC, hand wash basin with pedestal, heated towel radiator, extractor fan and spotlights. Bedroom two is also a double with a rear aspect double glazed UPVC sash style window, hanging ceiling light and a wall mounted electric heater. Bedroom three is a further double room with a rear aspect double glazed UPVC sash style window, hanging ceiling light and a wall mounted electric radiator. The family bathroom has a shower cubicle, low level WC, hand wash basin with pedestal, bath with shower attachment, heated towel rail, extractor fan and spotlights.