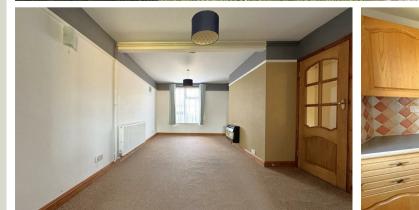

## **Full Description**

- Located Within Wyke Regis

Entrance into the property is via a front aspect double glazed door leading into an inner hall/porch with a built-in storage cupboard housing the gas combi boiler, a wooden glazed door leads into a spacious hall with two built-in storage cupboards and doors lead through to all accommodation. The generous sized lounge/diner has plenty of space for furniture and a dining table and chairs. Wall mounted gas fire, front aspect double glazed window and an opening leads through to the