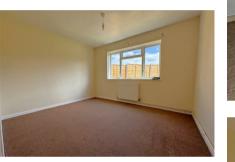

Spacious Kitchen & Modern

No Onward Chain

- Bathroom
- Ample of Storage

This spacious three double bedroom ground floor garden flat would make an excellent first time purchase/downsize.

spacious kitchen. Eye and base level units with work surfaces over, integral double oven with inset four ring gas hob, space and plumbing for a dishwasher, space for under counter fridge and freezer, rear aspect double glazed window, rear aspect double glazed door leading out onto the garden, rear aspect Velux skylight and a built-in utility cupboard with space and plumbing for a washing machine. Bedroom one is a generous sized double with a rear aspect double glazed window overlooking the rear garden and an open built-in wardrobe. Bedroom two is a further generous sized double with a rear aspect double glazed window overlooking the rear garden. Bedroom three is yet again a generous sized double offering a built-in wardrobe and a front aspect double glazed window. The modern bathroom comprises a suite including a panel enclosed bath with a wall mounted shower system over, low level WC, wash hand basin and a side aspect double glazed window.