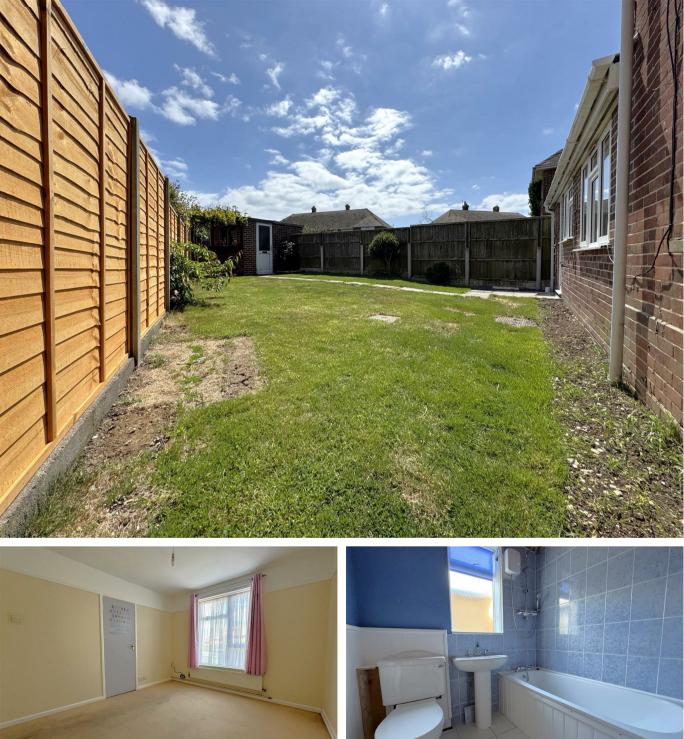

Outside offers a generous sized enclosed rear garden laid to lawn with a path leading to a brick built storage shed with space to the rear laid to shingle. The front enclosed garden is laid to shingle with hedging borders and a path leading to the main front door