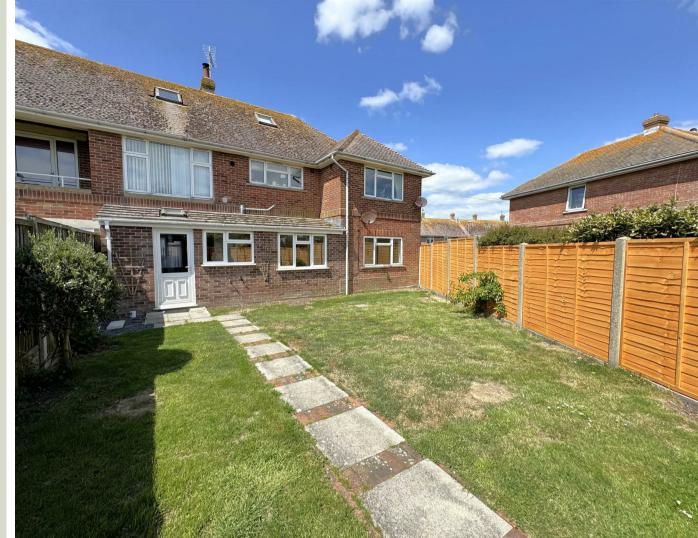

Outside offers a generous sized enclosed rear garden laid to lawn with a path leading to a brick built storage shed with space to the rear laid to shingle. The front enclosed garden is laid to shingle with hedging borders and a path leading to the main front door