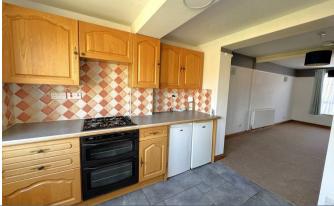

Spacious Kitchen & Modern

No Onward Chain

- Bathroom
- Ample of Storage

This spacious three double bedroom ground floor garden flat would make an excellent first time purchase/downsize.

spacious kitchen. Eye and base level units with work surfaces over, integral double oven with inset four ring gas hob, space and plumbing for a dishwasher, space for under counter fridge and freezer, rear aspect double glazed window, rear aspect double glazed door leading out onto the garden, rear aspect Velux skylight and a built-in utility cupboard with space and plumbing for a washing machine. Bedroom one is a generous sized double with a rear aspect double glazed window overlooking the rear garden and an open built-in wardrobe. Bedroom two is a further generous sized double with a rear aspect double glazed window overlooking the rear garden. Bedroom three is yet again a generous sized double offering a built-in wardrobe and a front aspect double glazed window. The modern bathroom comprises a suite including a panel enclosed bath with a wall mounted shower system over, low level WC, wash hand basin and a side aspect double glazed window.