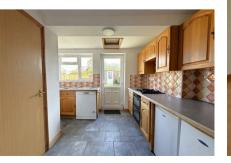

Spacious Kitchen & Modern

No Onward Chain

- Bathroom
- Ample of Storage

This spacious three double bedroom ground floor garden flat would make an excellent first time purchase/downsize.

spacious kitchen. Eye and base level units with work surfaces over, integral double oven with inset four ring gas hob, space and plumbing for a dishwasher, space for under counter fridge and freezer, rear aspect double glazed window, rear aspect double glazed door leading out onto the garden, rear aspect Velux skylight and a built-in utility cupboard with space and plumbing for a washing machine. Bedroom one is a generous sized double with a rear aspect double glazed window overlooking the rear garden and an open built-in wardrobe. Bedroom two is a further generous sized double with a rear aspect double glazed window overlooking the rear garden. Bedroom three is yet again a generous sized double offering a built-in wardrobe and a front aspect double glazed window. The modern bathroom comprises a suite including a panel enclosed bath with a wall mounted shower system over, low level WC, wash hand basin and a side aspect double glazed window.