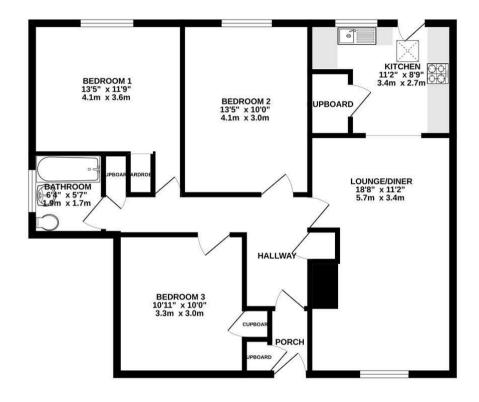

## **Full Description**

- Located Within Wyke Regis

Entrance into the property is via a front aspect double glazed door leading into an inner hall/porch with a built-in storage cupboard housing the gas combi boiler, a wooden glazed door leads into a spacious hall with two built-in storage cupboards and doors lead through to all accommodation. The generous sized lounge/diner has plenty of space for furniture and a dining table and chairs. Wall mounted gas fire, front aspect double glazed window and an opening leads through to the

Spacious Kitchen & Modern

No Onward Chain

- Bathroom
- Ample of Storage

This spacious three double bedroom ground floor garden flat would make an excellent first time purchase/downsize.

spacious kitchen. Eye and base level units with work surfaces over, integral double oven with inset four ring gas hob, space and plumbing for a dishwasher, space for under counter fridge and freezer, rear aspect double glazed window, rear aspect double glazed door leading out onto the garden, rear aspect Velux skylight and a built-in utility cupboard with space and plumbing for a washing machine. Bedroom one is a generous sized double with a rear aspect double glazed window overlooking the rear garden and an open built-in wardrobe. Bedroom two is a further generous sized double with a rear aspect double glazed window overlooking the rear garden. Bedroom three is yet again a generous sized double offering a built-in wardrobe and a front aspect double glazed window. The modern bathroom comprises a suite including a panel enclosed bath with a wall mounted shower system over, low level WC, wash hand basin and a side aspect double glazed window.

Beaumont Jones is a member of The Property Ombudsman scheme and subscribe to The Property Ombudsman Code of Practice. Offered with no onward chain.

GROUND FLOOR 823 sq.ft. (76.5 sq.m.) approx.

TOTALE\_LECORE AREA: 823 agt, (105 Sq.m.) approx. White drey without problem models transmission and the problem contrast dress measurements of doors, windows, soons and any other terms are approximate and no responsibility is taken for any record messas on rem sections and any other terms are approximate and no responsibility is taken for any record messas on rem sections and any other terms are approximate and no responsibility is taken for any record prospective purchase. The genesis responsibility taken and prove any other coll been tested and no guarantee and the approximate and the design of the design and the design of the des