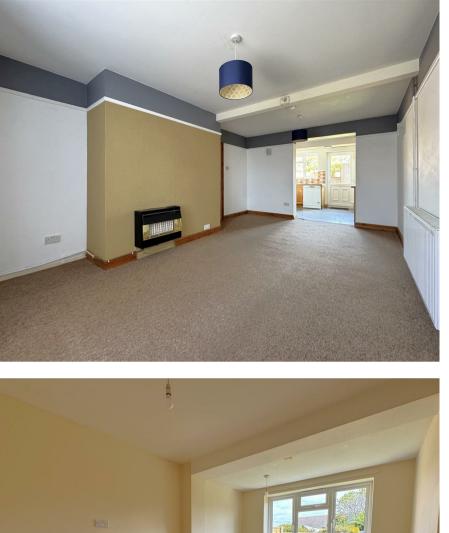

## **Full Description**

- Located Within Wyke Regis

Entrance into the property is via a front aspect double glazed door leading into an inner hall/porch with a built-in storage cupboard housing the gas combi boiler, a wooden glazed door leads into a spacious hall with two built-in storage cupboards and doors lead through to all accommodation. The generous sized lounge/diner has plenty of space for furniture and a dining table and chairs. Wall mounted gas fire, front aspect double glazed window and an opening leads through to the