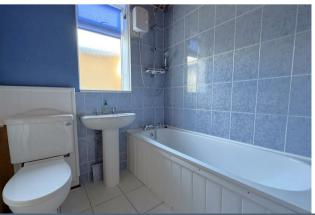

Spacious Kitchen & Modern

No Onward Chain

- Bathroom
- Ample of Storage

This spacious three double bedroom ground floor garden flat would make an excellent first time purchase/downsize.

spacious kitchen. Eye and base level units with work surfaces over, integral double oven with inset four ring gas hob, space and plumbing for a dishwasher, space for under counter fridge and freezer, rear aspect double glazed window, rear aspect double glazed door leading out onto the garden, rear aspect Velux skylight and a built-in utility cupboard with space and plumbing for a washing machine. Bedroom one is a generous sized double with a rear aspect double glazed window overlooking the rear garden and an open built-in wardrobe. Bedroom two is a further generous sized double with a rear aspect double glazed window overlooking the rear garden. Bedroom three is yet again a generous sized double offering a built-in wardrobe and a front aspect double glazed window. The modern bathroom comprises a suite including a panel enclosed bath with a wall mounted shower system over, low level WC, wash hand basin and a side aspect double glazed window.