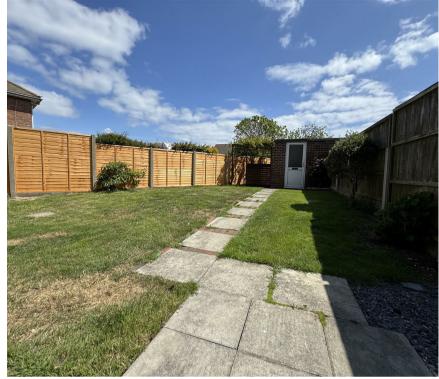

Outside offers a generous sized enclosed rear garden laid to lawn with a path leading to a brick built storage shed with space to the rear laid to shingle. The front enclosed garden is laid to shingle with hedging borders and a path leading to the main front door