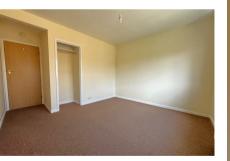

## **Full Description**

- Located Within Wyke Regis

Entrance into the property is via a front aspect double glazed door leading into an inner hall/porch with a built-in storage cupboard housing the gas combi boiler, a wooden glazed door leads into a spacious hall with two built-in storage cupboards and doors lead through to all accommodation. The generous sized lounge/diner has plenty of space for furniture and a dining table and chairs. Wall mounted gas fire, front aspect double glazed window and an opening leads through to the