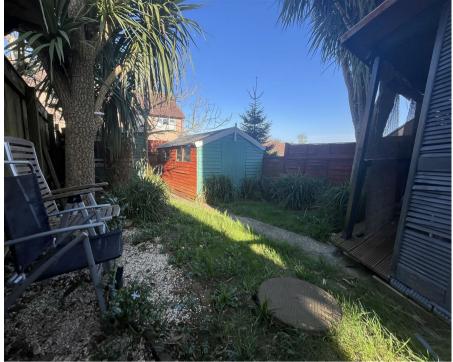

## Outside

The front garden is mostly laid to lawn with mature shrubs and trees with path leading to the front door as well as side access leading to the rear garden, The westerly facing rear garden is mostly laid to lawn with mature shrubs and trees. There is space for sheds. In the car park opposite the property there are two allocated parking spaces.