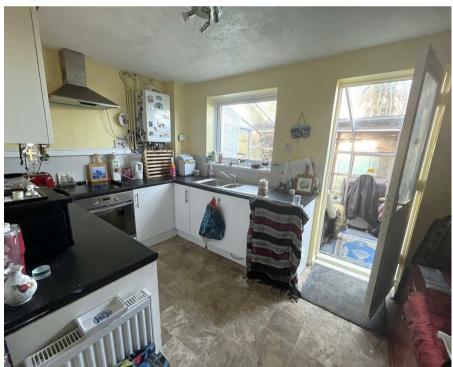

## **Full Description**

Accommodation

Entrance into the property is through the front door leading into the hallway with stairs rising to the first floor and a door leading into the living room. The living room has a front aspect double glazed window, wall mounted radiators and a door leading into the kitchen. The kitchen comprises of a range of eye and base level units with an integral oven with hob and extractor fan over, rear aspect double glazed window, space for a dining table and a door leading to the lean too. The lean too has multi aspect windows with a sliding door leading to the rear garden.