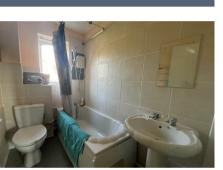

Returning to the stairs and up to the first floor landing where the

Ideal first time buy located in the popular area of Broadwey

remainder of the accommodation can be found as well as the loft hatch. The master bedroom is a generous double with front aspect double glazed window, wall mounted radiator and ample space for bedroom furniture. Bedroom two has a rear aspect double glazed window, wall mounted radiator and a built in cupboard. The family bathroom is partially tiled with a bath and shower overhead, hand wash basin with pedestal and a low level WC.