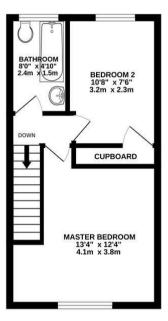

Returning to the stairs and up to the first floor landing where the

Ideal first time buy located in the popular area of Broadwey

remainder of the accommodation can be found as well as the loft hatch. The master bedroom is a generous double with front aspect double glazed window, wall mounted radiator and ample space for bedroom furniture. Bedroom two has a rear aspect double glazed window, wall mounted radiator and a built in cupboard. The family bathroom is partially tiled with a bath and shower overhead, hand wash basin with pedestal and a low level WC.

GROUND FLOOR 346 sq.ft. (32.2 sq.m.) approx. 1ST FLOOR 295 sq.ft. (27.4 sq.m.) approx.

TOTAL FLOOR AREA: 641 sq.ft. (59.6 sq.m.) approx.

Whitst every attempt has been made to ensure the accuracy of the floorplan contained here, measurement of doors, windows, rooms and any other items are approximate and no responsibility is taken for any error omission or mis-statement. This plain is for illustrative purposes only and should be used as such by any propertive purchaser. The services, systems and appliances shown have not been lested and no guatarn as to their operation; or efficiency can be given.