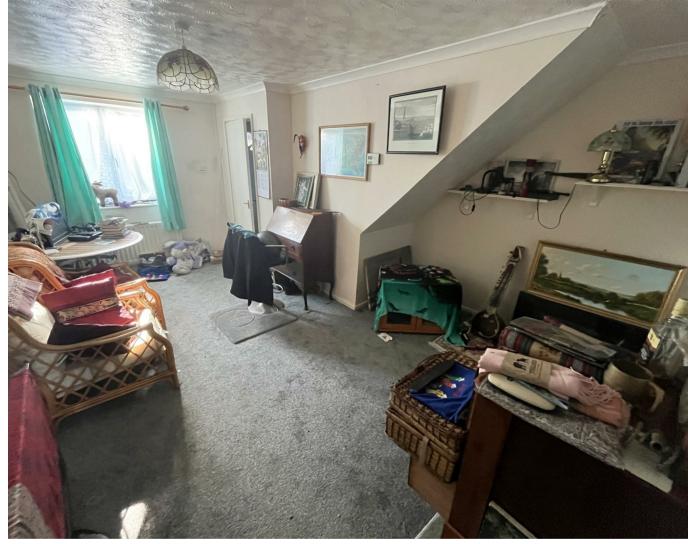

## **Full Description**

Accommodation

Entrance into the property is through the front door leading into the hallway with stairs rising to the first floor and a door leading into the living room. The living room has a front aspect double glazed window, wall mounted radiators and a door leading into the kitchen. The kitchen comprises of a range of eye and base level units with an integral oven with hob and extractor fan over, rear aspect double glazed window, space for a dining table and a door leading to the lean too. The lean too has multi aspect windows with a sliding door leading to the rear garden.