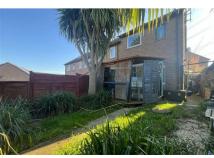

## Outside

The front garden is mostly laid to lawn with mature shrubs and trees with path leading to the front door as well as side access leading to the rear garden, The westerly facing rear garden is mostly laid to lawn with mature shrubs and trees. There is space for sheds. In the car park opposite the property there are two allocated parking spaces.