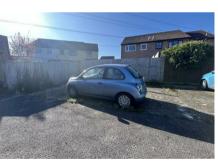

## Outside

The front garden is mostly laid to lawn with mature shrubs and trees with path leading to the front door as well as side access leading to the rear garden, The westerly facing rear garden is mostly laid to lawn with mature shrubs and trees. There is space for sheds. In the car park opposite the property there are two allocated parking spaces.