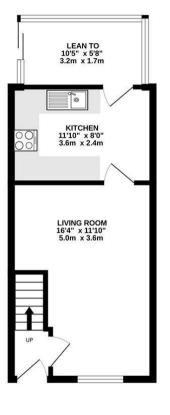

## **Full Description**

Accommodation

Entrance into the property is through the front door leading into the hallway with stairs rising to the first floor and a door leading into the living room. The living room has a front aspect double glazed window, wall mounted radiators and a door leading into the kitchen. The kitchen comprises of a range of eye and base level units with an integral oven with hob and extractor fan over, rear aspect double glazed window, space for a dining table and a door leading to the lean too. The lean too has multi aspect windows with a sliding door leading to the rear garden.

GROUND FLOOR 346 sq.ft. (32.2 sq.m.) approx. 1ST FLOOR 295 sq.ft. (27.4 sq.m.) approx.

TOTAL FLOOR AREA: 641 sq.ft. (59.6 sq.m.) approx.

Whitst every attempt has been made to ensure the accuracy of the floorplan contained here, measurement of doors, windows, rooms and any other items are approximate and no responsibility is taken for any error omission or mis-statement. This plain is for illustrative purposes only and should be used as such by any propertive purchaser. The services, systems and appliances shown have not been lested and no guatarn as to their operation; or efficiency can be given.