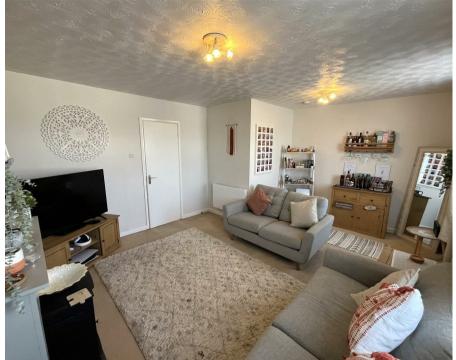

## **Full Description**

Accommodation

Entrance into the block is through the communal front door leading into the welcoming communal hallway with stairs rising to the second floor where the apartment can be found. Into the property there are a further set of stairs rising to the main principle rooms. The modern kitchen/diner has a rear aspect double glazed window, stairs rising to the first floor, a range of eye and base level units, integral oven with hob and extractor fan over and space for a fridge freezer. The living room is a bright and airy room with two front aspect sash windows, electric fire and ample space for living room furniture. The modern bathroom is