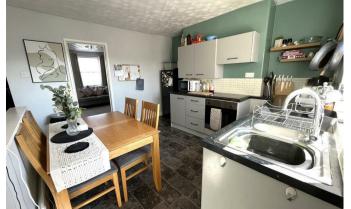

## **Full Description**

Accommodation

Entrance into the block is through the communal front door leading into the welcoming communal hallway with stairs rising to the second floor where the apartment can be found. Into the property there are a further set of stairs rising to the main principle rooms. The modern kitchen/diner has a rear aspect double glazed window, stairs rising to the first floor, a range of eye and base level units, integral oven with hob and extractor fan over and space for a fridge freezer. The living room is a bright and airy room with two front aspect sash windows, electric fire and ample space for living room furniture. The modern bathroom is