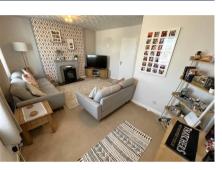

## **Full Description**

Accommodation

Entrance into the block is through the communal front door leading into the welcoming communal hallway with stairs rising to the second floor where the apartment can be found. Into the property there are a further set of stairs rising to the main principle rooms. The modern kitchen/diner has a rear aspect double glazed window, stairs rising to the first floor, a range of eye and base level units, integral oven with hob and extractor fan over and space for a fridge freezer. The living room is a bright and airy room with two front aspect sash windows, electric fire and ample space for living room furniture. The modern bathroom is