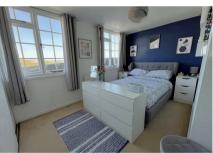

Returning to the stairs that rise to the third floor the bedrooms can be found. The master bedroom is a generously sized double with two front aspect windows, electric heater and built in wardrobes. Bedroom two is currently set up as an office but would make a great sized single with an opening into a wardrobe space and a rear aspect double glazed window.