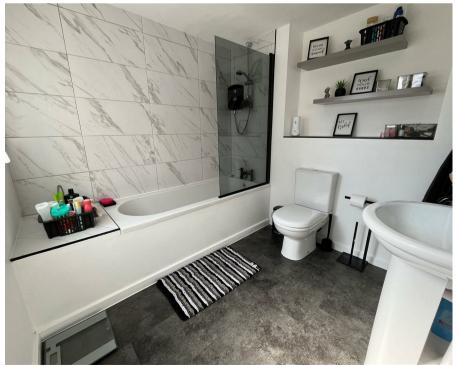

## **Full Description**

Accommodation

Entrance into the block is through the communal front door leading into the welcoming communal hallway with stairs rising to the second floor where the apartment can be found. Into the property there are a further set of stairs rising to the main principle rooms. The modern kitchen/diner has a rear aspect double glazed window, stairs rising to the first floor, a range of eye and base level units, integral oven with hob and extractor fan over and space for a fridge freezer. The living room is a bright and airy room with two front aspect sash windows, electric fire and ample space for living room furniture. The modern bathroom is

This property is the perfect first time buy/investment purchase

partially tiled with bath and shower over head, hand wash basin, low level WC and a side aspect double glazed window. The utility room has space for washing machine and tumble dryer.