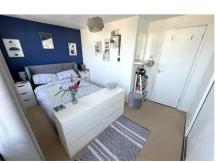

Returning to the stairs that rise to the third floor the bedrooms can be found. The master bedroom is a generously sized double with two front aspect windows, electric heater and built in wardrobes. Bedroom two is currently set up as an office but would make a great sized single with an opening into a wardrobe space and a rear aspect double glazed window.