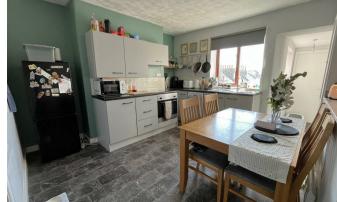

## **Full Description**

Accommodation

Entrance into the block is through the communal front door leading into the welcoming communal hallway with stairs rising to the second floor where the apartment can be found. Into the property there are a further set of stairs rising to the main principle rooms. The modern kitchen/diner has a rear aspect double glazed window, stairs rising to the first floor, a range of eye and base level units, integral oven with hob and extractor fan over and space for a fridge freezer. The living room is a bright and airy room with two front aspect sash windows, electric fire and ample space for living room furniture. The modern bathroom is