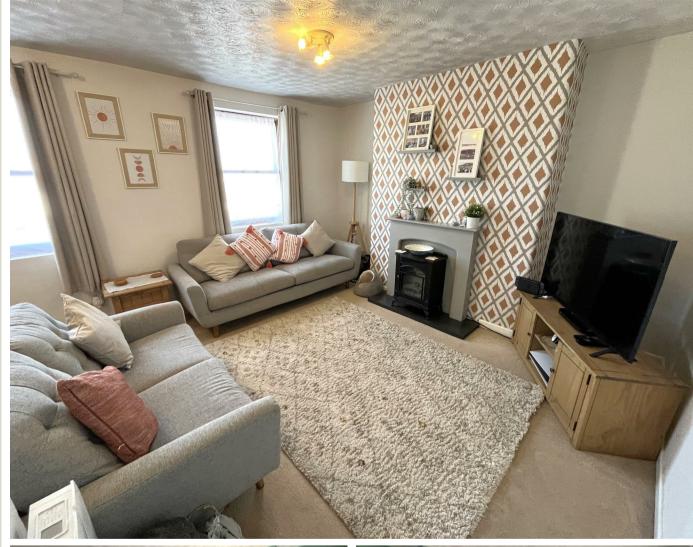

## **Full Description**

Accommodation

Entrance into the block is through the communal front door leading into the welcoming communal hallway with stairs rising to the second floor where the apartment can be found. Into the property there are a further set of stairs rising to the main principle rooms. The modern kitchen/diner has a rear aspect double glazed window, stairs rising to the first floor, a range of eye and base level units, integral oven with hob and extractor fan over and space for a fridge freezer. The living room is a bright and airy room with two front aspect sash windows, electric fire and ample space for living room furniture. The modern bathroom is

Returning to the stairs that rise to the third floor the bedrooms can be found. The master bedroom is a generously sized double with two front aspect windows, electric heater and built in wardrobes. Bedroom two is currently set up as an office but would make a great sized single with an opening into a wardrobe space and a rear aspect double glazed window.