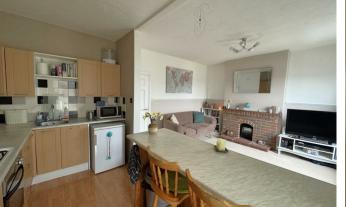

## **Full Description**

Entrance into the building is via a few steps leading up to a front aspect double glazed composite communal door leading into a communal hallway with stairs rising to all floors. Flat 3 entrance door is is on the first floor, upon entering stairs rise to the second floor accommodation offering a split level landing and further stairs rise to the upper second floor. The hall is bright and airy with a rear aspect skylight, loft access via a hatch for storage, built in utility cupboard housing a washing machine and tumble dryer. Doors lead through to the accommodation including two double bedrooms, open-plan lounge/kitchen and bathroom. The large open-plan lounge/kitchen offers great space with two front aspect double glazed windows enjoying far reaching views over Weymouth and a brick feature fireplace. The

This two double bedroom flat is within a beautiful character building retaining some original features.

kitchen area comprises eye and base level units with work surfaces over, breakfast bar, sink unit, integral oven with inset four ring gas hob and extractor fan over, space for under counter fridge and freezer and a wall mounted gas combi boiler. Bedroom one is located at the far end of the flat offering a generous sized double with a rear aspect double glazed fire escape window and a feature fireplace. Bedroom two is located next door to the lounge/kitchen offering a further generous sized double with a rear aspect double glazed window and fitted wardrobes, this bedroom is currently being used as the main bedroom. The bathroom offers a suite including a panel enclosed bath with shower attachment over, wash hand basin, low level WC, wall mounted towel rail heater and a side aspect double glazed window.