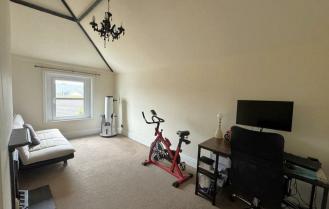

This two double bedroom flat is within a beautiful character building retaining some original features.

kitchen area comprises eye and base level units with work surfaces over, breakfast bar, sink unit, integral oven with inset four ring gas hob and extractor fan over, space for under counter fridge and freezer and a wall mounted gas combi boiler. Bedroom one is located at the far end of the flat offering a generous sized double with a rear aspect double glazed fire escape window and a feature fireplace. Bedroom two is located next door to the lounge/kitchen offering a further generous sized double with a rear aspect double glazed window and fitted wardrobes, this bedroom is currently being used as the main bedroom. The bathroom offers a suite including a panel enclosed bath with shower attachment over, wash hand basin, low level WC, wall mounted towel rail heater and a side aspect double glazed window.