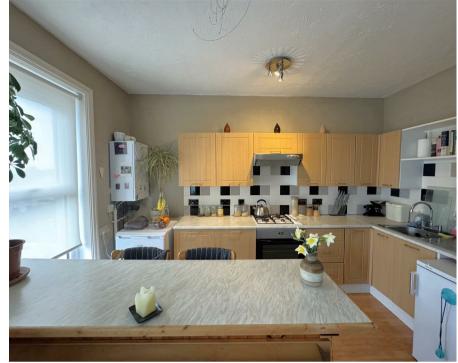

## **Full Description**

Entrance into the building is via a few steps leading up to a front aspect double glazed composite communal door leading into a communal hallway with stairs rising to all floors. Flat 3 entrance door is is on the first floor, upon entering stairs rise to the second floor accommodation offering a split level landing and further stairs rise to the upper second floor. The hall is bright and airy with a rear aspect skylight, loft access via a hatch for storage, built in utility cupboard housing a washing machine and tumble dryer. Doors lead through to the accommodation including two double bedrooms, open-plan lounge/kitchen and bathroom. The large open-plan lounge/kitchen offers great space with two front aspect double glazed windows enjoying far reaching views over Weymouth and a brick feature fireplace. The

This two double bedroom flat is within a beautiful character building retaining some original features.

kitchen area comprises eye and base level units with work surfaces over, breakfast bar, sink unit, integral oven with inset four ring gas hob and extractor fan over, space for under counter fridge and freezer and a wall mounted gas combi boiler. Bedroom one is located at the far end of the flat offering a generous sized double with a rear aspect double glazed fire escape window and a feature fireplace. Bedroom two is located next door to the lounge/kitchen offering a further generous sized double with a rear aspect double glazed window and fitted wardrobes, this bedroom is currently being used as the main bedroom. The bathroom offers a suite including a panel enclosed bath with shower attachment over, wash hand basin, low level WC, wall mounted towel rail heater and a side aspect double glazed window.