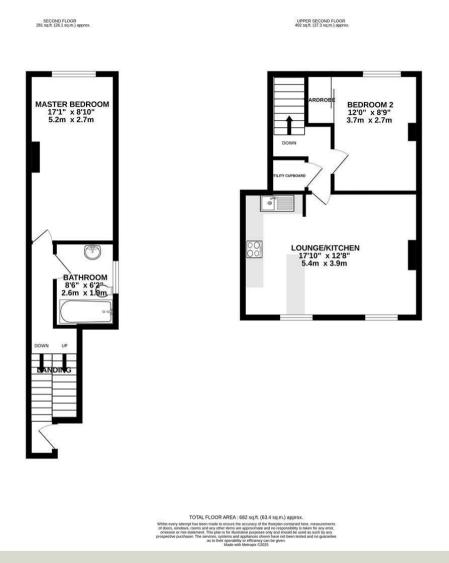

## **Full Description**

Entrance into the building is via a few steps leading up to a front aspect double glazed composite communal door leading into a communal hallway with stairs rising to all floors. Flat 3 entrance door is is on the first floor, upon entering stairs rise to the second floor accommodation offering a split level landing and further stairs rise to the upper second floor. The hall is bright and airy with a rear aspect skylight, loft access via a hatch for storage, built in utility cupboard housing a washing machine and tumble dryer. Doors lead through to the accommodation including two double bedrooms, open-plan lounge/kitchen and bathroom. The large open-plan lounge/kitchen offers great space with two front aspect double glazed windows enjoying far reaching views over Weymouth and a brick feature fireplace. The

This two double bedroom flat is within a beautiful character building retaining some original features.

kitchen area comprises eye and base level units with work surfaces over, breakfast bar, sink unit, integral oven with inset four ring gas hob and extractor fan over, space for under counter fridge and freezer and a wall mounted gas combi boiler. Bedroom one is located at the far end of the flat offering a generous sized double with a rear aspect double glazed fire escape window and a feature fireplace. Bedroom two is located next door to the lounge/kitchen offering a further generous sized double with a rear aspect double glazed window and fitted wardrobes, this bedroom is currently being used as the main bedroom. The bathroom offers a suite including a panel enclosed bath with shower attachment over, wash hand basin, low level WC, wall mounted towel rail heater and a side aspect double glazed window.