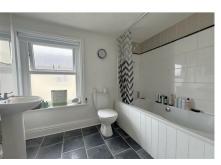

This two double bedroom flat is within a beautiful character building retaining some original features.

kitchen area comprises eye and base level units with work surfaces over, breakfast bar, sink unit, integral oven with inset four ring gas hob and extractor fan over, space for under counter fridge and freezer and a wall mounted gas combi boiler. Bedroom one is located at the far end of the flat offering a generous sized double with a rear aspect double glazed fire escape window and a feature fireplace. Bedroom two is located next door to the lounge/kitchen offering a further generous sized double with a rear aspect double glazed window and fitted wardrobes, this bedroom is currently being used as the main bedroom. The bathroom offers a suite including a panel enclosed bath with shower attachment over, wash hand basin, low level WC, wall mounted towel rail heater and a side aspect double glazed window.