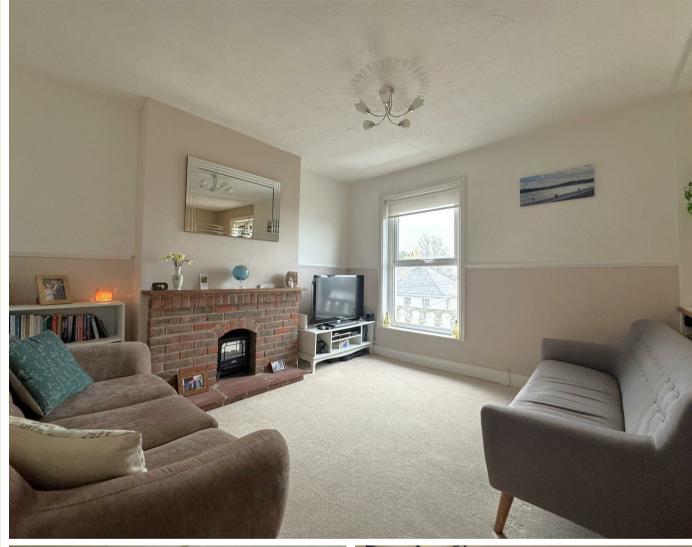

## **Full Description**

Entrance into the building is via a few steps leading up to a front aspect double glazed composite communal door leading into a communal hallway with stairs rising to all floors. Flat 3 entrance door is is on the first floor, upon entering stairs rise to the second floor accommodation offering a split level landing and further stairs rise to the upper second floor. The hall is bright and airy with a rear aspect skylight, loft access via a hatch for storage, built in utility cupboard housing a washing machine and tumble dryer. Doors lead through to the accommodation including two double bedrooms, open-plan lounge/kitchen and bathroom. The large open-plan lounge/kitchen offers great space with two front aspect double glazed windows enjoying far reaching views over Weymouth and a brick feature fireplace. The

This two double bedroom flat is within a beautiful character building retaining some original features.

kitchen area comprises eye and base level units with work surfaces over, breakfast bar, sink unit, integral oven with inset four ring gas hob and extractor fan over, space for under counter fridge and freezer and a wall mounted gas combi boiler. Bedroom one is located at the far end of the flat offering a generous sized double with a rear aspect double glazed fire escape window and a feature fireplace. Bedroom two is located next door to the lounge/kitchen offering a further generous sized double with a rear aspect double glazed window and fitted wardrobes, this bedroom is currently being used as the main bedroom. The bathroom offers a suite including a panel enclosed bath with shower attachment over, wash hand basin, low level WC, wall mounted towel rail heater and a side aspect double glazed window.