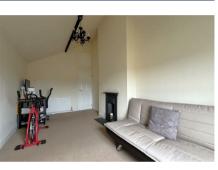

## **Full Description**

Entrance into the building is via a few steps leading up to a front aspect double glazed composite communal door leading into a communal hallway with stairs rising to all floors. Flat 3 entrance door is is on the first floor, upon entering stairs rise to the second floor accommodation offering a split level landing and further stairs rise to the upper second floor. The hall is bright and airy with a rear aspect skylight, loft access via a hatch for storage, built in utility cupboard housing a washing machine and tumble dryer. Doors lead through to the accommodation including two double bedrooms, open-plan lounge/kitchen and bathroom. The large open-plan lounge/kitchen offers great space with two front aspect double glazed windows enjoying far reaching views over Weymouth and a brick feature fireplace. The