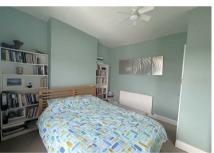

This two double bedroom flat is within a beautiful character building retaining some original features.

kitchen area comprises eye and base level units with work surfaces over, breakfast bar, sink unit, integral oven with inset four ring gas hob and extractor fan over, space for under counter fridge and freezer and a wall mounted gas combi boiler. Bedroom one is located at the far end of the flat offering a generous sized double with a rear aspect double glazed fire escape window and a feature fireplace. Bedroom two is located next door to the lounge/kitchen offering a further generous sized double with a rear aspect double glazed window and fitted wardrobes, this bedroom is currently being used as the main bedroom. The bathroom offers a suite including a panel enclosed bath with shower attachment over, wash hand basin, low level WC, wall mounted towel rail heater and a side aspect double glazed window.