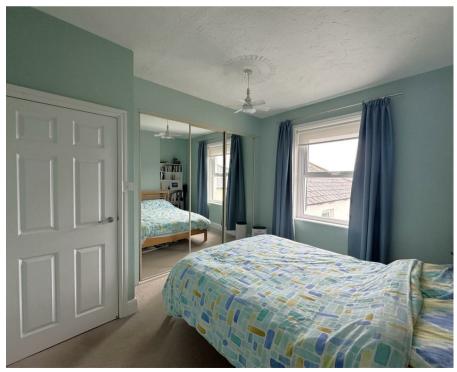

This two double bedroom flat is within a beautiful character building retaining some original features.

kitchen area comprises eye and base level units with work surfaces over, breakfast bar, sink unit, integral oven with inset four ring gas hob and extractor fan over, space for under counter fridge and freezer and a wall mounted gas combi boiler. Bedroom one is located at the far end of the flat offering a generous sized double with a rear aspect double glazed fire escape window and a feature fireplace. Bedroom two is located next door to the lounge/kitchen offering a further generous sized double with a rear aspect double glazed window and fitted wardrobes, this bedroom is currently being used as the main bedroom. The bathroom offers a suite including a panel enclosed bath with shower attachment over, wash hand basin, low level WC, wall mounted towel rail heater and a side aspect double glazed window.