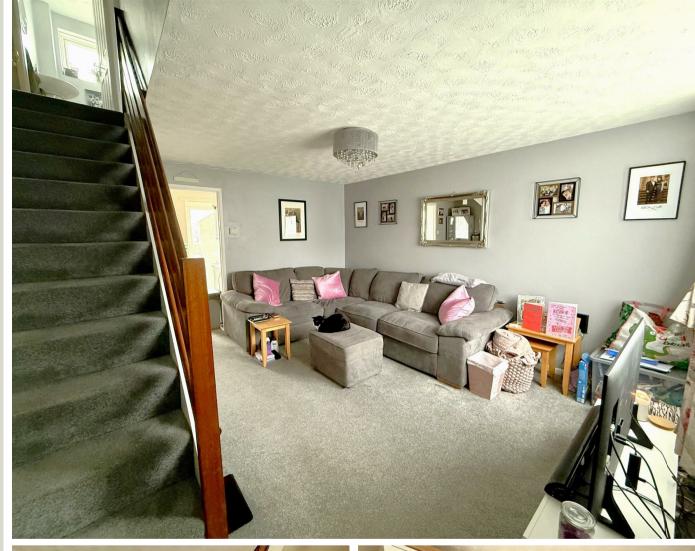

## **Full Description**

Accommodation

Entrance to the property is via the front door opening into the porch with space for hanging coats and further door into the living room. The living room is a spacious room with front aspect window and plenty of space for furniture, from here a door leads through to the kitchen/breakfast room. The modern high gloss kitchen offers plenty of wall and base units for storage. There is space for an oven, fridge/freezer and washing machine along with space for a breakfast table. There are patio doors from here opening into the garden.

Returning to the living room, stairs rise to the first floor landing with useful airing cupboard (housing the boiler) and access to the remaining accommodation. Bedroom one is a good sized double bedroom with front aspect window, large storage cupboard and plenty of space for furniture. Bedroom two is a compact double bedroom or good sized single bedroom