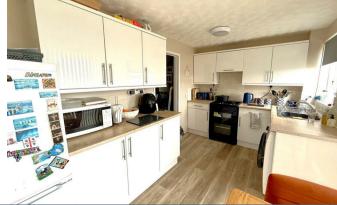

## **Full Description**

Accommodation

Entrance to the property is via the front door opening into the porch with space for hanging coats and further door into the living room. The living room is a spacious room with front aspect window and plenty of space for furniture, from here a door leads through to the kitchen/breakfast room. The modern high gloss kitchen offers plenty of wall and base units for storage. There is space for an oven, fridge/freezer and washing machine along with space for a breakfast table. There are patio doors from here opening into the garden.