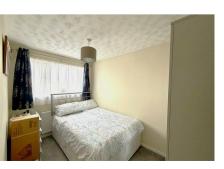

Returning to the living room, stairs rise to the first floor landing with useful airing cupboard (housing the boiler) and access to the remaining accommodation. Bedroom one is a good sized double bedroom with front aspect window, large storage cupboard and plenty of space for furniture. Bedroom two is a compact double bedroom or good sized single bedroom