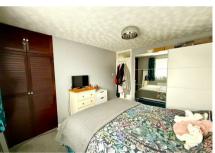

Returning to the living room, stairs rise to the first floor landing with useful airing cupboard (housing the boiler) and access to the remaining accommodation. Bedroom one is a good sized double bedroom with front aspect window, large storage cupboard and plenty of space for furniture. Bedroom two is a compact double bedroom or good sized single bedroom