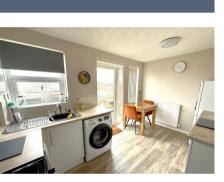

## **Full Description**

Accommodation

Entrance to the property is via the front door opening into the porch with space for hanging coats and further door into the living room. The living room is a spacious room with front aspect window and plenty of space for furniture, from here a door leads through to the kitchen/breakfast room. The modern high gloss kitchen offers plenty of wall and base units for storage. There is space for an oven, fridge/freezer and washing machine along with space for a breakfast table. There are patio doors from here opening into the garden.