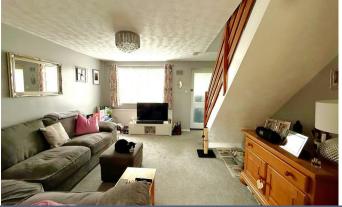

## **Full Description**

Accommodation

Entrance to the property is via the front door opening into the porch with space for hanging coats and further door into the living room. The living room is a spacious room with front aspect window and plenty of space for furniture, from here a door leads through to the kitchen/breakfast room. The modern high gloss kitchen offers plenty of wall and base units for storage. There is space for an oven, fridge/freezer and washing machine along with space for a breakfast table. There are patio doors from here opening into the garden.

Returning to the living room, stairs rise to the first floor landing with useful airing cupboard (housing the boiler) and access to the remaining accommodation. Bedroom one is a good sized double bedroom with front aspect window, large storage cupboard and plenty of space for furniture. Bedroom two is a compact double bedroom or good sized single bedroom