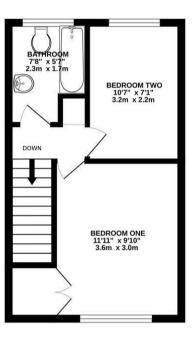

Returning to the living room, stairs rise to the first floor landing with useful airing cupboard (housing the boiler) and access to the remaining accommodation. Bedroom one is a good sized double bedroom with front aspect window, large storage cupboard and plenty of space for furniture. Bedroom two is a compact double bedroom or good sized single bedroom

Beaumont Jones is a member of The Property Ombudsman scheme and subscribe to The Property Ombudsman Code of Practice.

GROUND FLOOR 1ST FLOOR

Whilst every alternpt has been made to ensure the accuracy of the floorplan contained here, measurements of doors, wedows, rooms and any other items are approximate and no responsibility is taken for any error, prospective purchaser. The services, systems and applicance shown have not been tested and no guarantee as to their operability or efficiency can be given.