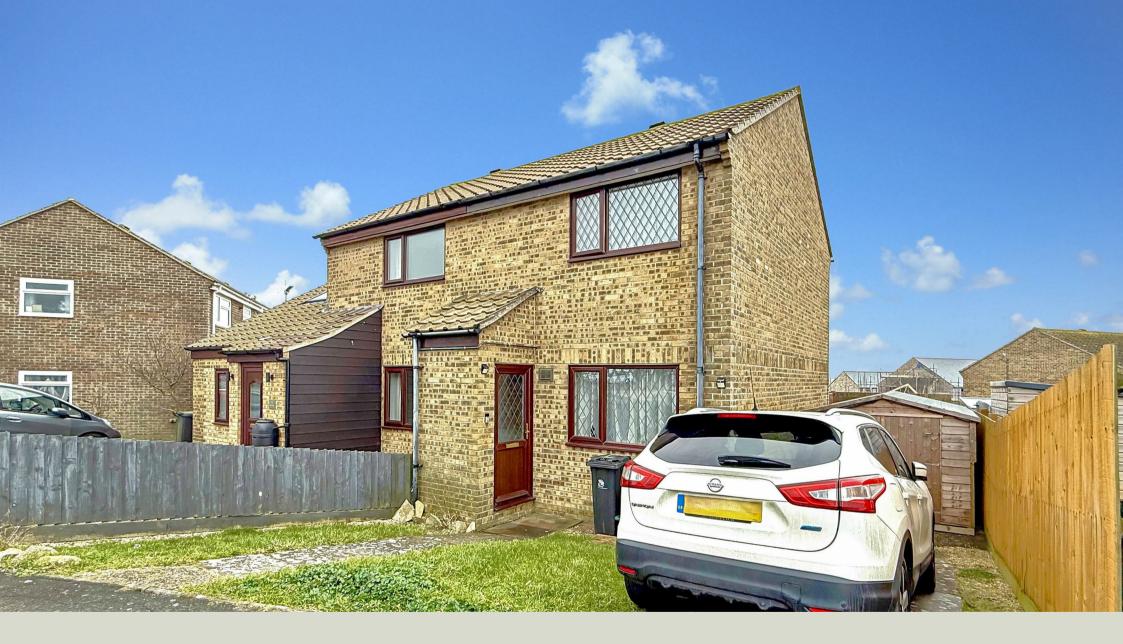

Rip Croft | Southwell | Portland | DT5 2EE

Guide Price £219,000

## **Rip Croft | Southwell** Portland | DT5 2EE Guide Price £219,000

This well presented two bedroom semi-detached house is located in the popular Southwell area of Portland. With a sunny south facing rear garden and off road parking to the front, the accommodation inside includes a porch, living room, kitchen/breakfast room with patio doors into the garden, two bedrooms and refurbished bathroom.

A modern two bedroom semidetached house with south facing rear garden and off-road parking.

with rear aspect window. The bathroom offers a white suite include bath with shower over, low level WC and wash hand basin with newly fitted modern hygiene cladding.

## Outside

The front garden is laid to lawn for ease with parking to one side. There is a wide side access with space for a shed and side access with gate into the rear garden. There is also potential to extend the current accommodation into this space (subject to the necessary consents). The rear garden has a patio area abutting the kitchen and a few steps down to a lawn area.