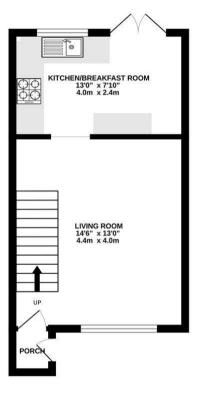

## **Full Description**

Accommodation

Entrance to the property is via the front door opening into the porch with space for hanging coats and further door into the living room. The living room is a spacious room with front aspect window and plenty of space for furniture, from here a door leads through to the kitchen/breakfast room. The modern high gloss kitchen offers plenty of wall and base units for storage. There is space for an oven, fridge/freezer and washing machine along with space for a breakfast table. There are patio doors from here opening into the garden.

Beaumont Jones is a member of The Property Ombudsman scheme and subscribe to The Property Ombudsman Code of Practice.

GROUND FLOOR 1ST FLOOR

Whilst every alternpt has been made to ensure the accuracy of the floorplan contained here, measurements of doors, wedows, rooms and any other items are approximate and no responsibility is taken for any error, prospective purchaser. The services, systems and applicance shown have not been tested and no guarantee as to their operability or efficiency can be given.