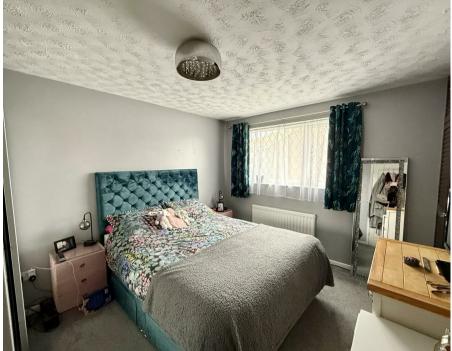

Returning to the living room, stairs rise to the first floor landing with useful airing cupboard (housing the boiler) and access to the remaining accommodation. Bedroom one is a good sized double bedroom with front aspect window, large storage cupboard and plenty of space for furniture. Bedroom two is a compact double bedroom or good sized single bedroom