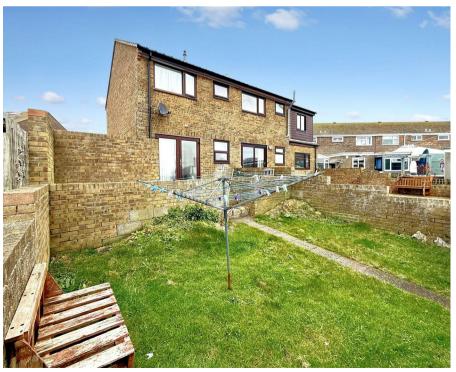

## **Rip Croft | Southwell** Portland | DT5 2EE Guide Price £219,000

This well presented two bedroom semi-detached house is located in the popular Southwell area of Portland. With a sunny south facing rear garden and off road parking to the front, the accommodation inside includes a porch, living room, kitchen/breakfast room with patio doors into the garden, two bedrooms and refurbished bathroom.

A modern two bedroom semidetached house with south facing rear garden and off-road parking.

with rear aspect window. The bathroom offers a white suite include bath with shower over, low level WC and wash hand basin with newly fitted modern hygiene cladding.

## Outside

The front garden is laid to lawn for ease with parking to one side. There is a wide side access with space for a shed and side access with gate into the rear garden. There is also potential to extend the current accommodation into this space (subject to the necessary consents). The rear garden has a patio area abutting the kitchen and a few steps down to a lawn area.