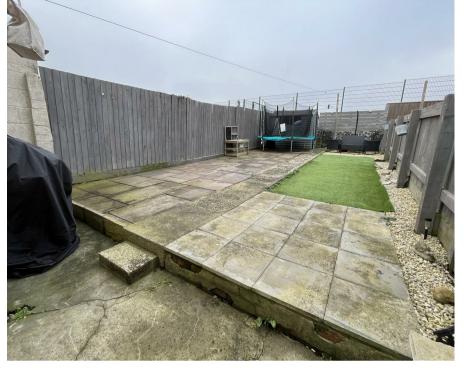

Outside offers a fully enclosed rear garden laid to patio, AstroTurf, shingled border and hard standing for table and chairs. The front garden is hard standing with steps rising to the main front door.