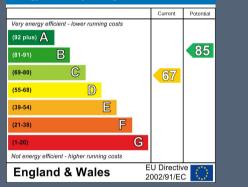

## **Energy Efficiency Rating**

<u>We value more than your property</u>

UCIAL FLOOR ARCE: 159 Sq.1t (1/9 S Sq.1t) approx. White very american base nem ando exame the accuracy of the floopsian contained here, measurements of door, simplaw, cross and any other terms are approximate and no reponsibility is taken for any error, prospective purchaser. The service's, systems and applications there not been tested and no guarantee as to their openability of efficiency can be given.