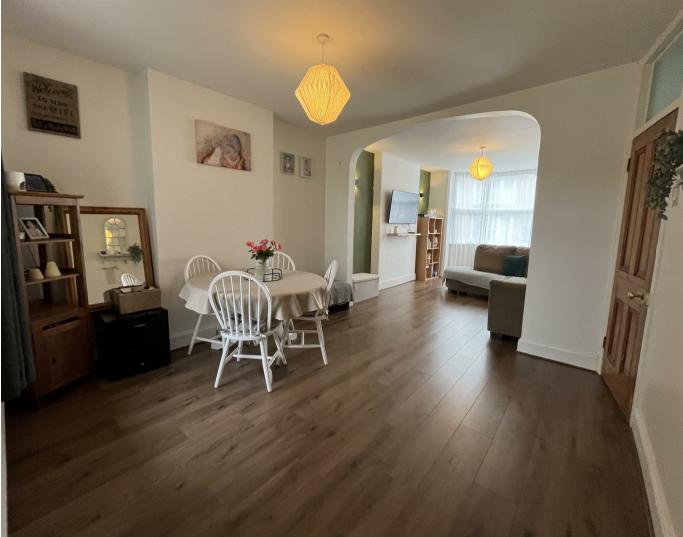

- Immaculately Presented Throughout
- Ideal First Time Purchase
- Three Bedroom Period
  Terraced House
- Wyke Regis Location

Entrance into the property is via a front aspect double glazed door leading into an inner hall/porch with a further door leading into the hallway with stairs rising to the first floor, door leads through to the downstairs accommodation. The bay fronted open plan lounge/diner is a generously sized area offering dual aspect double glazed windows, two wall mounted radiators, plenty of space for living room furniture as well as a dining table and chairs. There is also a open under stair storage cupboard and a wooden door leading through to the kitchen. The galley style kitchen offers a range of eye and base level units with integral double oven, four ring gas hob with extractor hood over, stainless steel sink, side aspect double glazed window, opening to a utility area offering space and plumbing for a washing machine, tumble dryer and fridge freezer as well as a rear aspect double glazed window, from the kitchen there is a door leading to the rear garden.

Returning to the hallway with stairs rising to the split level first floor landing which offers space for a desk, access to loft via the hatch and doors leading

Perfect first time buy with three bedrooms, open plan lounge/diner and modern bathroom.