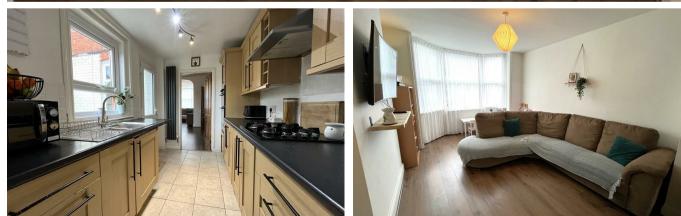

- Immaculately Presented Throughout
- Ideal First Time Purchase
- Three Bedroom Period
  Terraced House
- Wyke Regis Location

Entrance into the property is via a front aspect double glazed door leading into an inner hall/porch with a further door leading into the hallway with stairs rising to the first floor, door leads through to the downstairs accommodation. The bay fronted open plan lounge/diner is a generously sized area offering dual aspect double glazed windows, two wall mounted radiators, plenty of space for living room furniture as well as a dining table and chairs. There is also a open under stair storage cupboard and a wooden door leading through to the kitchen. The galley style kitchen offers a range of eye and base level units with integral double oven, four ring gas hob with extractor hood over, stainless steel sink, side aspect double glazed window, opening to a utility area offering space and plumbing for a washing machine, tumble dryer and fridge freezer as well as a rear aspect double glazed window, from the kitchen there is a door leading to the rear garden.