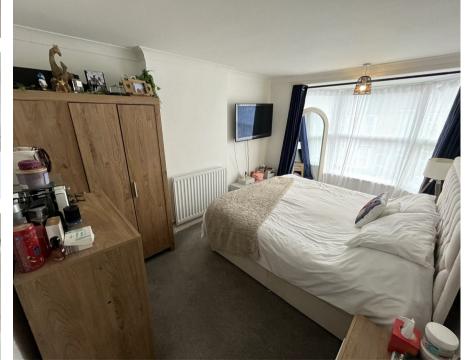

to the remaining accommodation. The master bedroom is a large and spacious double offering a front aspect double glazed bay window and ample space for bedroom furnishings. Bedroom two is also a double room with a rear aspect double glazed window and a wall mounted radiator. Bedroom three is a single room with a front aspect window and a wall mounted radiator. The modern family bathroom offers enclosed bath with shower overhead, hand wash basin with pedestal, low level WC, heated towel rail, rear aspect opaque window and two storage cupboards one of which houses the combination boiler.