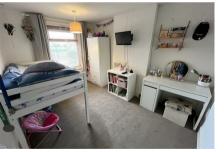

Returning to the hallway with stairs rising to the split level first floor landing which offers space for a desk, access to loft via the hatch and doors leading

Perfect first time buy with three bedrooms, open plan lounge/diner and modern bathroom.

to the remaining accommodation. The master bedroom is a large and spacious double offering a front aspect double glazed bay window and ample space for bedroom furnishings. Bedroom two is also a double room with a rear aspect double glazed window and a wall mounted radiator. Bedroom three is a single room with a front aspect window and a wall mounted radiator. The modern family bathroom offers enclosed bath with shower overhead, hand wash basin with pedestal, low level WC, heated towel rail, rear aspect opaque window and two storage cupboards one of which houses the combination boiler.