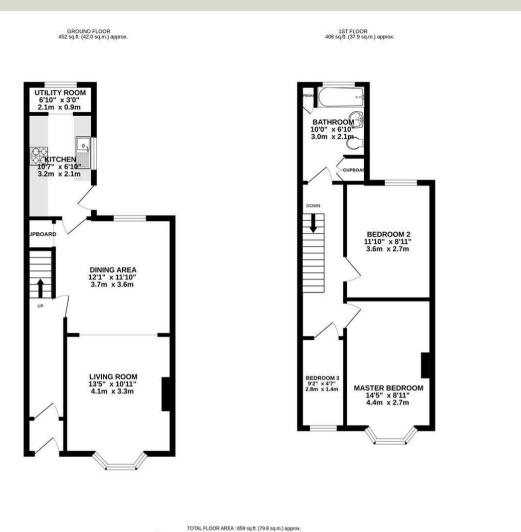

## **Energy Efficiency Rating**

<u>We value more than your property</u>

UCIAL FLOOR ARCE: 159 Sq.1t (1/9 S Sq.1t) approx. White very american base nem ando exame the accuracy of the floopsian contained here, measurements of door, simplaw, cross and any other terms are approximate and no reponsibility is taken for any error, prospective purchaser. The service's, systems and applications there not been tested and no guarantee as to their openability of efficiency can be given.