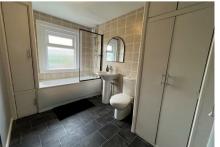

to the remaining accommodation. The master bedroom is a large and spacious double offering a front aspect double glazed bay window and ample space for bedroom furnishings. Bedroom two is also a double room with a rear aspect double glazed window and a wall mounted radiator. Bedroom three is a single room with a front aspect window and a wall mounted radiator. The modern family bathroom offers enclosed bath with shower overhead, hand wash basin with pedestal, low level WC, heated towel rail, rear aspect opaque window and two storage cupboards one of which houses the combination boiler.