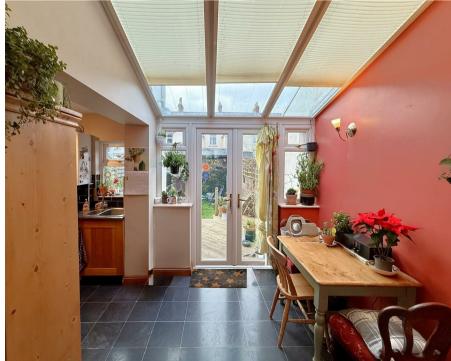

## **Full Description**

Accommodation

Entrance to this charming house is via the front door, there is an inner door opening into the entrance hallway which leads to the downstairs accommodation. The lovely sitting room is a good size yet offers a cosy feel with plenty of space for furniture. There is a bay window offering plenty of light and focal fireplace. This room is open to the generous sized dining room where there are stairs rising to the first floor and double doors opening into the kitchen/diner. The kitchen/diner offers views and access into the garden from the patio doors and has a glazed roof offering plenty of light over the dining area along with space for a dining/breakfast table. The kitchen offers a range of wall and base units with complimentary tiled splash back. There is a fitted fridge/freezer, oven and gas hob along with space and plumbing for a washing machine.