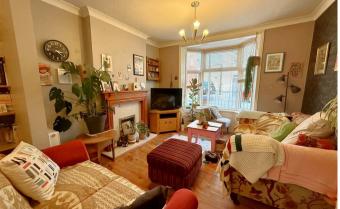

## **Full Description**

Accommodation

Entrance to this charming house is via the front door, there is an inner door opening into the entrance hallway which leads to the downstairs accommodation. The lovely sitting room is a good size yet offers a cosy feel with plenty of space for furniture. There is a bay window offering plenty of light and focal fireplace. This room is open to the generous sized dining room where there are stairs rising to the first floor and double doors opening into the kitchen/diner. The kitchen/diner offers views and access into the garden from the patio doors and has a glazed roof offering plenty of light over the dining area along with space for a dining/breakfast table. The kitchen offers a range of wall and base units with complimentary tiled splash back. There is a fitted fridge/freezer, oven and gas hob along with space and plumbing for a washing machine.