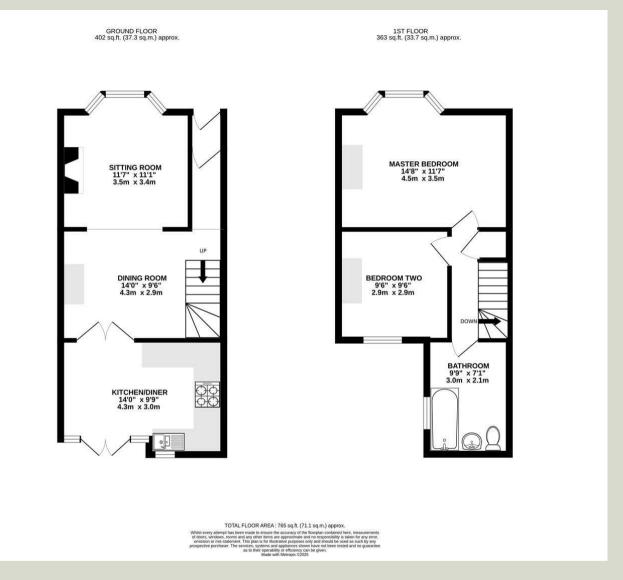

## **Full Description**

Accommodation

Entrance to this charming house is via the front door, there is an inner door opening into the entrance hallway which leads to the downstairs accommodation. The lovely sitting room is a good size yet offers a cosy feel with plenty of space for furniture. There is a bay window offering plenty of light and focal fireplace. This room is open to the generous sized dining room where there are stairs rising to the first floor and double doors opening into the kitchen/diner. The kitchen/diner offers views and access into the garden from the patio doors and has a glazed roof offering plenty of light over the dining area along with space for a dining/breakfast table. The kitchen offers a range of wall and base units with complimentary tiled splash back. There is a fitted fridge/freezer, oven and gas hob along with space and plumbing for a washing machine.

Returning to the the dining room, stairs gently rise to the first floor landing

Spacious & well presented two bedroom terraced house located close to the town centre.

with storage cupboard on the landing and access to the remaining accommodation. Bedroom one is a lovely sized double bedroom spanning the width of the house with another lovely light bay window to the front aspect. Bedroom two is a compact double bedroom with views over the rear garden. The bathroom is a good size room with a modern white suite including bath with shower attachment over, low level WC and pedestal wash hand basin.