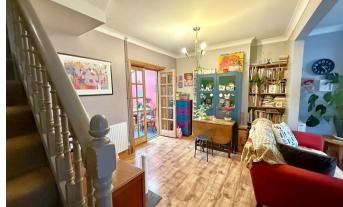

## **Full Description**

Accommodation

Entrance to this charming house is via the front door, there is an inner door opening into the entrance hallway which leads to the downstairs accommodation. The lovely sitting room is a good size yet offers a cosy feel with plenty of space for furniture. There is a bay window offering plenty of light and focal fireplace. This room is open to the generous sized dining room where there are stairs rising to the first floor and double doors opening into the kitchen/diner. The kitchen/diner offers views and access into the garden from the patio doors and has a glazed roof offering plenty of light over the dining area along with space for a dining/breakfast table. The kitchen offers a range of wall and base units with complimentary tiled splash back. There is a fitted fridge/freezer, oven and gas hob along with space and plumbing for a washing machine.