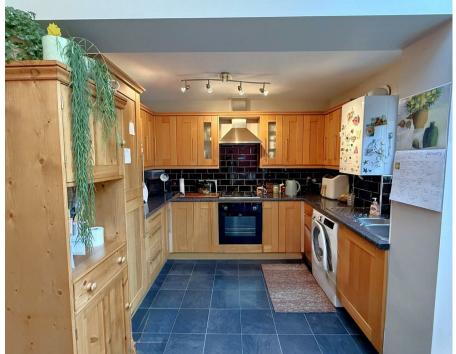

## **Full Description**

Accommodation

Entrance to this charming house is via the front door, there is an inner door opening into the entrance hallway which leads to the downstairs accommodation. The lovely sitting room is a good size yet offers a cosy feel with plenty of space for furniture. There is a bay window offering plenty of light and focal fireplace. This room is open to the generous sized dining room where there are stairs rising to the first floor and double doors opening into the kitchen/diner. The kitchen/diner offers views and access into the garden from the patio doors and has a glazed roof offering plenty of light over the dining area along with space for a dining/breakfast table. The kitchen offers a range of wall and base units with complimentary tiled splash back. There is a fitted fridge/freezer, oven and gas hob along with space and plumbing for a washing machine.