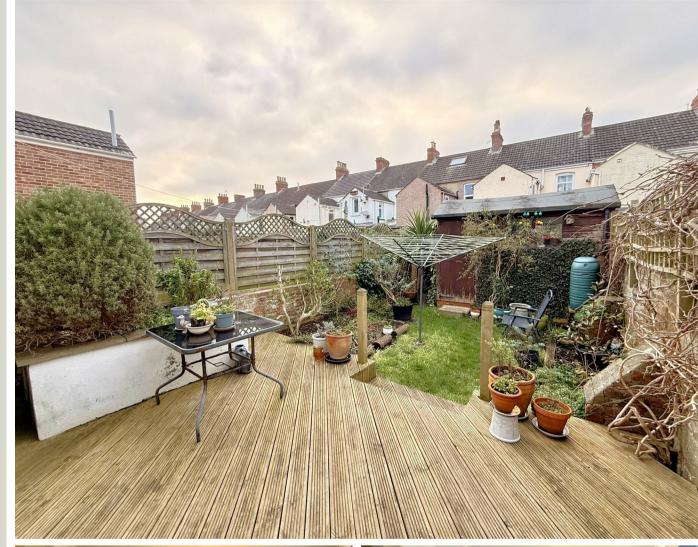

## Outside

The property is slightly set back from the road with a small front garden, bordered by a charming small wall with wrought iron railings and path leading to the front door. The rear garden is enclosed and accessed via the kitchen/diner patio doors. This attractive walled garden offers a generous sized decked area with raised planter, a few steps down lead to a lawned area with pretty borders and space for a shed to the rear of the garden.