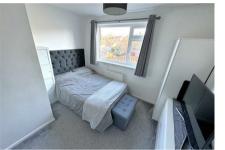

This property would make an excellent first time purchase.

The first floor offers a landing area with loft access via a hatch and doors lead through to two bedrooms and bathroom. The master bedroom is a double room offering a front aspect double glazed window and a wall mounted radiator. Bedroom two is a small double offering built in sliding door wardrobes, wall mounted radiator and rear aspect double glazed window enjoying far reaching views out to countryside. The modern bathroom comprises a suite including a panel enclosed bath with a wall mounted mixer shower system over, low level WC, vanity wash hand basin, wall mounted towel rail heater and a side aspect double glazed window.