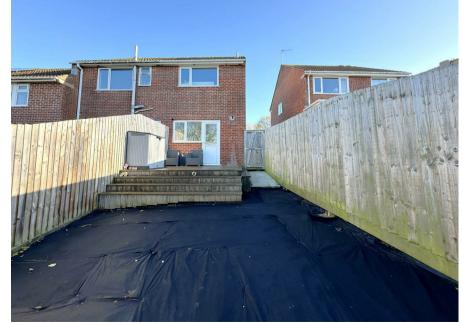

Outside offers a Westerly facing rear garden, currently offering a blank canvass to create the perfect garden. There is a raised decking area abutting the property and gated side access. The front of the property offers a driveway providing off road parking for one/two cars.