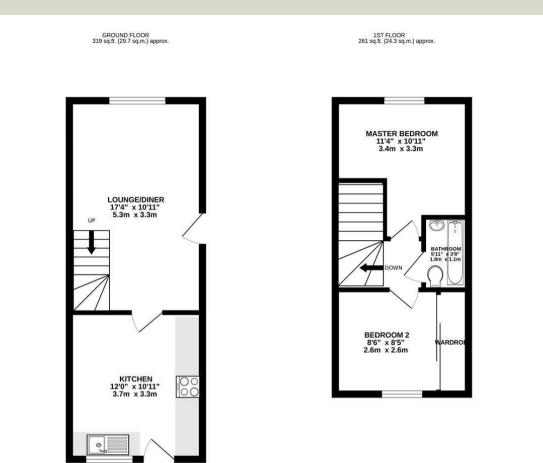

## **Full Description**

Access into the property is via a side gate leading to a side aspect double glazed composite door leading into a generous sized lounge/diner with stairs rising to the first floor, front aspect double glazed window, wall mounted, built in understairs storage cupboard and a door leads through to the kitchen/breakfast room. This is a generous size offering a modern fitted kitchen comprising eye and base level units with work surfaces over, fixed breakfast bar seating for four, integral Bosh oven with inset four ring Bosh gas hob and extractor hood over, space and plumbing for a washing machine, space for a fridge/freezer, kitchen cupboard houses the gas combi boiler, rear aspect double glazed window and a rear aspect double glazed door leads out onto the rear garden.

This property would make an excellent first time purchase.

The first floor offers a landing area with loft access via a hatch and doors lead through to two bedrooms and bathroom. The master bedroom is a double room offering a front aspect double glazed window and a wall mounted radiator. Bedroom two is a small double offering built in sliding door wardrobes, wall mounted radiator and rear aspect double glazed window enjoying far reaching views out to countryside. The modern bathroom comprises a suite including a panel enclosed bath with a wall mounted mixer shower system over, low level WC, vanity wash hand basin, wall mounted towel rail heater and a side aspect double glazed window.