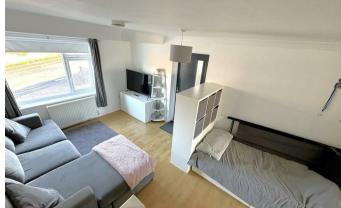

This property would make an excellent first time purchase.

The first floor offers a landing area with loft access via a hatch and doors lead through to two bedrooms and bathroom. The master bedroom is a double room offering a front aspect double glazed window and a wall mounted radiator. Bedroom two is a small double offering built in sliding door wardrobes, wall mounted radiator and rear aspect double glazed window enjoying far reaching views out to countryside. The modern bathroom comprises a suite including a panel enclosed bath with a wall mounted mixer shower system over, low level WC, vanity wash hand basin, wall mounted towel rail heater and a side aspect double glazed window.