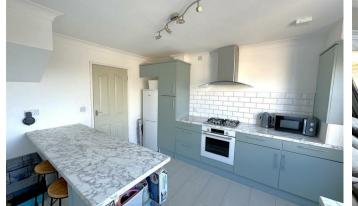

## **Full Description**

Access into the property is via a side gate leading to a side aspect double glazed composite door leading into a generous sized lounge/diner with stairs rising to the first floor, front aspect double glazed window, wall mounted, built in understairs storage cupboard and a door leads through to the kitchen/breakfast room. This is a generous size offering a modern fitted kitchen comprising eye and base level units with work surfaces over, fixed breakfast bar seating for four, integral Bosh oven with inset four ring Bosh gas hob and extractor hood over, space and plumbing for a washing machine, space for a fridge/freezer, kitchen cupboard houses the gas combi boiler, rear aspect double glazed window and a rear aspect double glazed door leads out onto the rear garden.