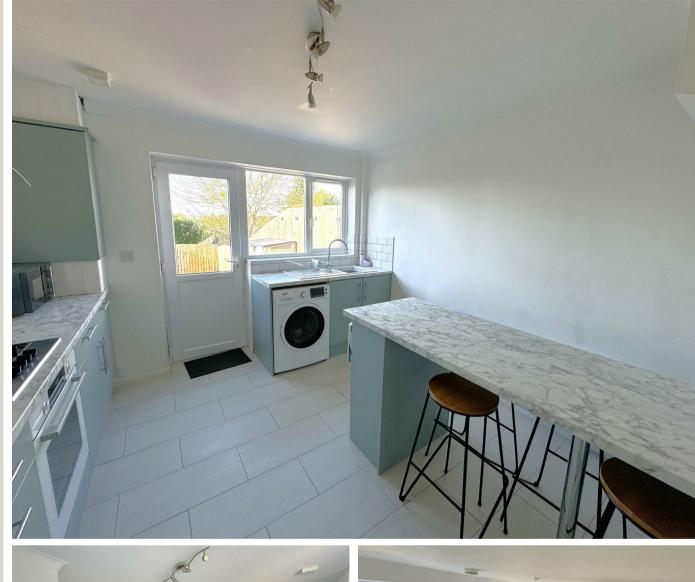

## **Full Description**

Access into the property is via a side gate leading to a side aspect double glazed composite door leading into a generous sized lounge/diner with stairs rising to the first floor, front aspect double glazed window, wall mounted, built in understairs storage cupboard and a door leads through to the kitchen/breakfast room. This is a generous size offering a modern fitted kitchen comprising eye and base level units with work surfaces over, fixed breakfast bar seating for four, integral Bosh oven with inset four ring Bosh gas hob and extractor hood over, space and plumbing for a washing machine, space for a fridge/freezer, kitchen cupboard houses the gas combi boiler, rear aspect double glazed window and a rear aspect double glazed door leads out onto the rear garden.