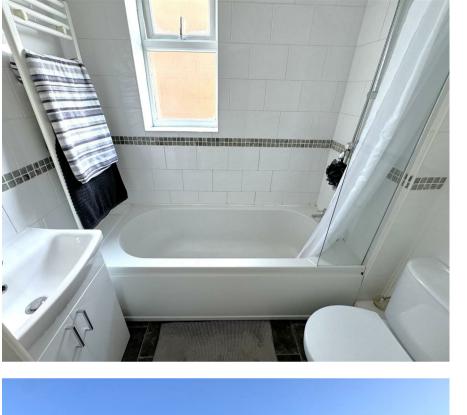

This property would make an excellent first time purchase.

The first floor offers a landing area with loft access via a hatch and doors lead through to two bedrooms and bathroom. The master bedroom is a double room offering a front aspect double glazed window and a wall mounted radiator. Bedroom two is a small double offering built in sliding door wardrobes, wall mounted radiator and rear aspect double glazed window enjoying far reaching views out to countryside. The modern bathroom comprises a suite including a panel enclosed bath with a wall mounted mixer shower system over, low level WC, vanity wash hand basin, wall mounted towel rail heater and a side aspect double glazed window.