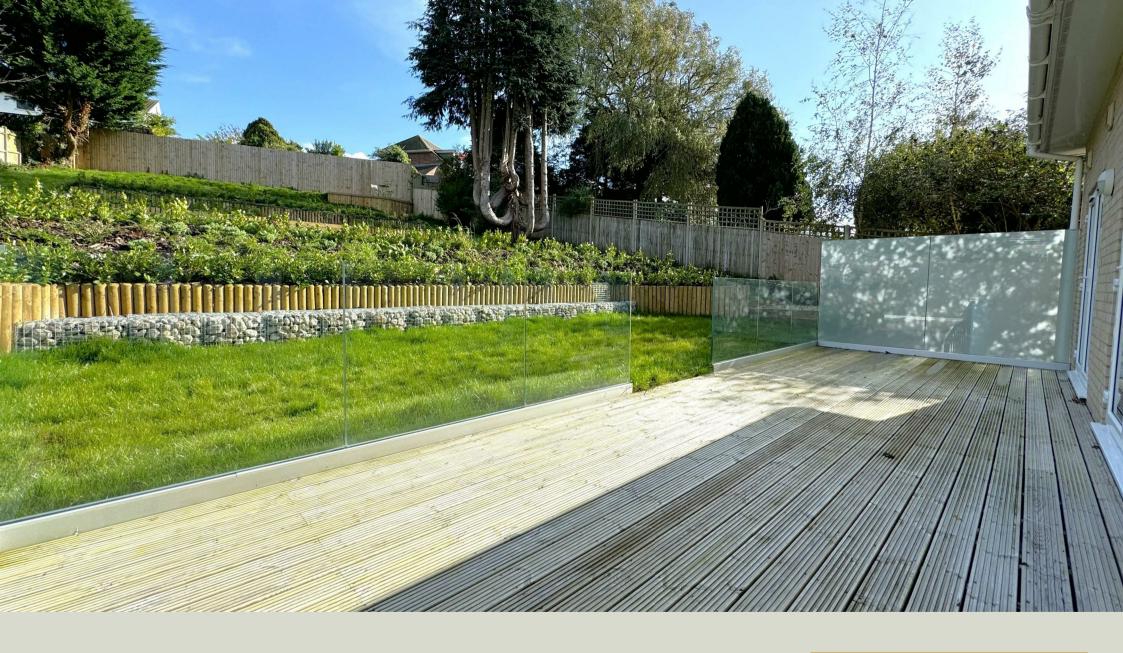

This apartment is located on the first floor offering a large private terrace with glass balustrades overlooking the beautiful mature communal garden.

rear aspect double glazed patio doors leading out onto a large private terraced overlooking the beautiful mature communal garden. The contemporary bathroom offers a panel enclosed bath with a wall mounted mixer shower system over, floating vanity wash hand basin and WC with a concealed cistern.

### Outside:

There is a large beautiful communal rear garden laid to lawn with planted shrubs and trees, there is a raised decking area at the top of the garden which is perfect for outside seating taking in the beautiful outlook out towards the countryside. The forecourt to the front of the property offers allocated parking spaces for one car to each apartment with visitors spaces available. There is a communal EV charging station for electric vehicles and a communal bike store.

Beaumont Jones is a member of The Property Ombudsman scheme and subscribe to The Property Ombudsman Code of Practice

Allocated off road parking and access to a beautiful mature communal garden.