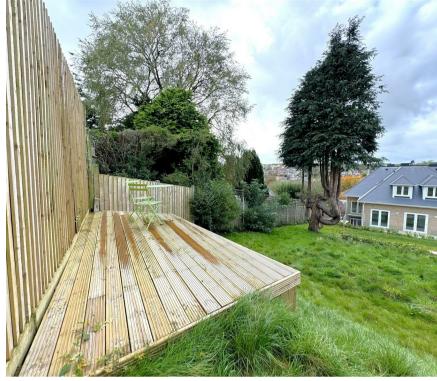

### Outside:

There is a large beautiful communal rear garden laid to lawn with planted shrubs and trees, there is a raised decking area at the top of the garden which is perfect for outside seating taking in the beautiful outlook out towards the countryside. The forecourt to the front of the property offers allocated parking spaces for one car to each apartment with visitors spaces available. There is a communal EV charging station for electric vehicles and a communal bike store.