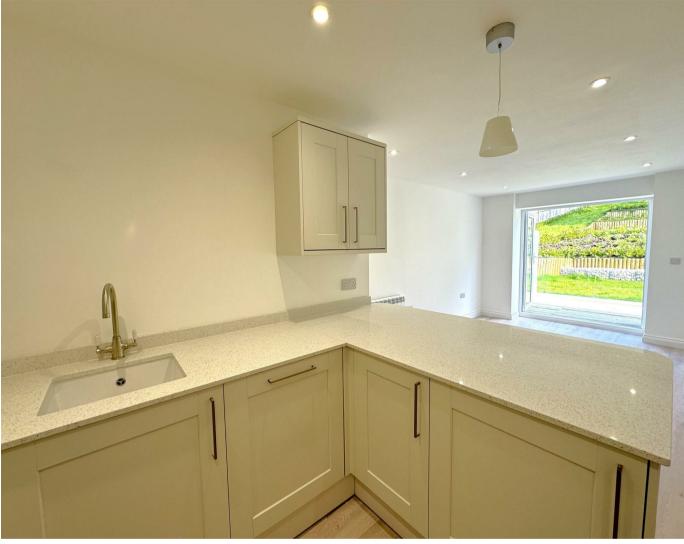

## **Full Description**

Entrance into the block is via a secure front aspect double glazed composite communal door leading into a beautiful communal hallway with stairs and lift rising to all floors. Apartment 3 is located on the first floor offering an open-plan living area with rear aspect double glazed patio doors leading out onto a private terrace. The shaker style fitted kitchen offers eye and base level units with Quartz worktops over and integrated appliances with a breakfast bar. The two double bedrooms both offer