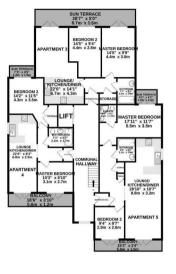

## 

CROUND FLOOR
2221 sq.ft. (205.4 sq.m.) approx.

MASTER BEDROOM
272 × 144"

170 × 144"

170 × 144"

MASTER BEDROOM
170 × 144"

Sam × 144"

LIFT

APARTMENT

LOUNGE
270 × 190"
8.dm × 5.8m

LOUNGE
271 × 190"
8.dm × 5.8m

LOUNGE
272 × 190"
8.dm × 5.8m

LOUNGE
273 × 190"
8.dm × 5.8m

LOUNGE
274 × 190"
8.dm × 5.8m

LOUNGE
274 × 190"
8.dm × 5.8m

1ST FLOOR 2088 sq.ft. (194.0 sq.m.) approx.

2061 sq.ft. (191.4 sq.m.) appre

#### TOTAL FLOOR AREA: 6360 sq.ft. (590.8 sq.m.) approx.

Whilst every attempt has been made to ensure the accuracy of the floorpian constant direct, measurements of doors, windows, rooms and any other times are approximate and no responsibility is taken for any error, prospective purchaser. The services, systems and appliances shown have not been tested and no guarantee as to their operability or efficiency can be given.