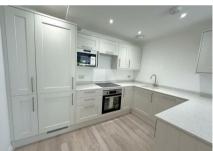

## **Full Description**

Entrance into the block is via a secure front aspect double glazed composite communal door leading into a beautiful communal hallway with stairs and lift rising to all floors. Apartment 3 is located on the first floor offering an open-plan living area with rear aspect double glazed patio doors leading out onto a private terrace. The shaker style fitted kitchen offers eye and base level units with Quartz worktops over and integrated appliances with a breakfast bar. The two double bedrooms both offer

This apartment is located on the first floor offering a large private terrace with glass balustrades overlooking the beautiful mature communal garden.

rear aspect double glazed patio doors leading out onto a large private terraced overlooking the beautiful mature communal garden. The contemporary bathroom offers a panel enclosed bath with a wall mounted mixer shower system over, floating vanity wash hand basin and WC with a concealed cistern.