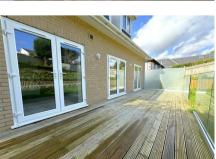

This apartment is located on the first floor offering a large private terrace with glass balustrades overlooking the beautiful mature communal garden.

rear aspect double glazed patio doors leading out onto a large private terraced overlooking the beautiful mature communal garden. The contemporary bathroom offers a panel enclosed bath with a wall mounted mixer shower system over, floating vanity wash hand basin and WC with a concealed cistern.

### Outside:

There is a large beautiful communal rear garden laid to lawn with planted shrubs and trees, there is a raised decking area at the top of the garden which is perfect for outside seating taking in the beautiful outlook out towards the countryside. The forecourt to the front of the property offers allocated parking spaces for one car to each apartment with visitors spaces available. There is a communal EV charging station for electric vehicles and a communal bike store.