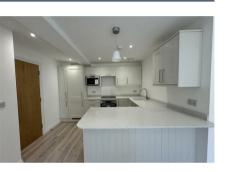

## **Full Description**

Entrance into the block is via a secure front aspect double glazed composite communal door leading into a beautiful communal hallway with stairs and lift rising to all floors. Apartment 3 is located on the first floor offering an open-plan living area with rear aspect double glazed patio doors leading out onto a private terrace. The shaker style fitted kitchen offers eye and base level units with Quartz worktops over and integrated appliances with a breakfast bar. The two double bedrooms both offer

This apartment is located on the first floor offering a large private terrace with glass balustrades overlooking the beautiful mature communal garden.

rear aspect double glazed patio doors leading out onto a large private terraced overlooking the beautiful mature communal garden. The contemporary bathroom offers a panel enclosed bath with a wall mounted mixer shower system over, floating vanity wash hand basin and WC with a concealed cistern.