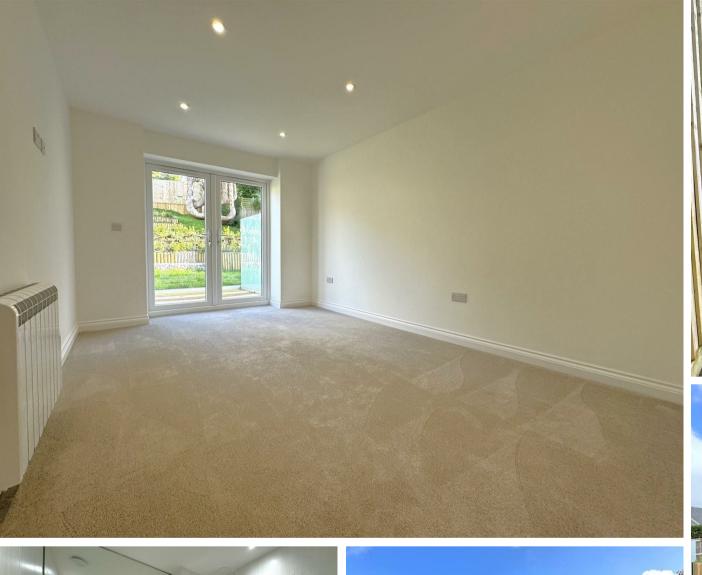

## **Full Description**

Entrance into the block is via a secure front aspect double glazed composite communal door leading into a beautiful communal hallway with stairs and lift rising to all floors. Apartment 3 is located on the first floor offering an open-plan living area with rear aspect double glazed patio doors leading out onto a private terrace. The shaker style fitted kitchen offers eye and base level units with Quartz worktops over and integrated appliances with a breakfast bar. The two double bedrooms both offer

This apartment is located on the first floor offering a large private terrace with glass balustrades overlooking the beautiful mature communal garden.

rear aspect double glazed patio doors leading out onto a large private terraced overlooking the beautiful mature communal garden. The contemporary bathroom offers a panel enclosed bath with a wall mounted mixer shower system over, floating vanity wash hand basin and WC with a concealed cistern.