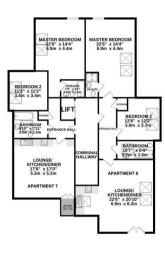

## 

CROUND FLOOR
2221 sq.ft. (205.4 sq.m.) approx.

MASTER BEDROOM
272 × 144"

170 × 144"

170 × 144"

MASTER BEDROOM
170 × 144"

Sam × 144"

LIFT

APARTMENT

LOUNGE
270 × 190"
8.dm × 5.8m

LOUNGE
271 × 190"
8.dm × 5.8m

LOUNGE
272 × 190"
8.dm × 5.8m

LOUNGE
273 × 190"
8.dm × 5.8m

LOUNGE
274 × 190"
8.dm × 5.8m

LOUNGE
274 × 190"
8.dm × 5.8m

1ST FLOOR 2088 sq.ft. (194.0 sq.m.) approx.

2061 sq.ft. (191.4 sq.m.) appre

#### TOTAL FLOOR AREA: 6360 sq.ft. (590.8 sq.m.) approx.

Whilst every attempt has been made to ensure the accuracy of the floorpian constant direct, measurements of doors, windows, rooms and any other times are approximate and no responsibility is taken for any error, prospective purchaser. The services, systems and appliances shown have not been tested and no guarantee as to their operability or efficiency can be given.