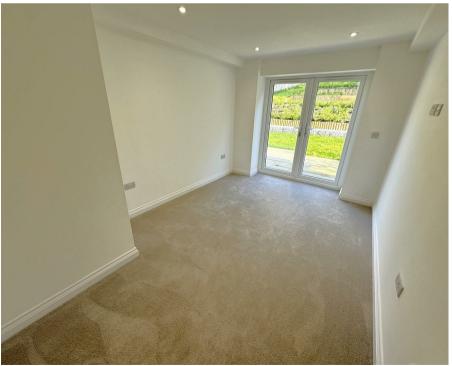

## **Full Description**

Entrance into the block is via a secure front aspect double glazed composite communal door leading into a beautiful communal hallway with stairs and lift rising to all floors. Apartment 3 is located on the first floor offering an open-plan living area with rear aspect double glazed patio doors leading out onto a private terrace. The shaker style fitted kitchen offers eye and base level units with Quartz worktops over and integrated appliances with a breakfast bar. The two double bedrooms both offer

This apartment is located on the first floor offering a large private terrace with glass balustrades overlooking the beautiful mature communal garden.

rear aspect double glazed patio doors leading out onto a large private terraced overlooking the beautiful mature communal garden. The contemporary bathroom offers a panel enclosed bath with a wall mounted mixer shower system over, floating vanity wash hand basin and WC with a concealed cistern.