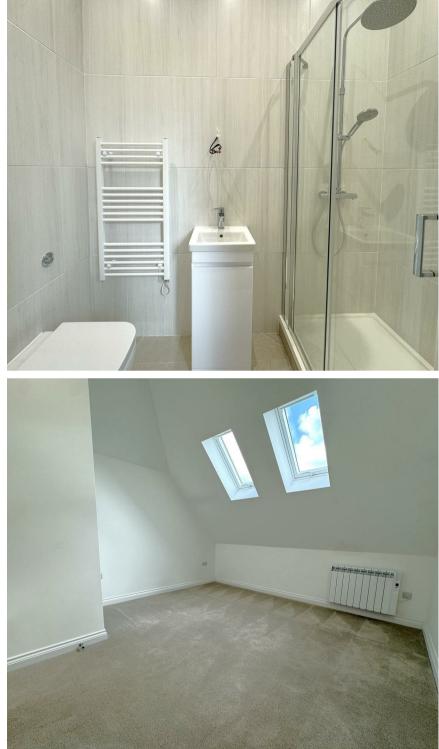

## **Full Description**

Entrance into the block is via a secure front aspect double glazed composite communal door leading into a beautiful communal hallway with stairs and lift rising to all floors. Apartment 6 is located on the third floor (top) offering a spacious open-plan living area with vaulted ceilings, front aspect double glazed patio doors with a Juliet balcony offering elevated views. The shaker style fitted kitchen offers eye and base level units with Quartz worktops over and integrated appliances. The master bedroom is a generous sized double with vaulted ceilings, rear aspect double glazed window overlooking the beautiful mature communal garden

This brand new luxury apartment offers a spacious open-plan living area with vaulted ceilings and a Juliet balcony with elevated views.

and a door leads through to a contemporary en-suite comprising a double shower cubicle with a wall mounted mixer shower system, vanity wash hand basin and a WC with a concealed cistern. Bedroom two is a further double offering two side aspect Velux skylights. The main bathroom is a generous size offering a contemporary suite including a panel enclosed bath, floating vanity wash hand basin, WC with a concealed cistern and a two side aspect Velux skylights.