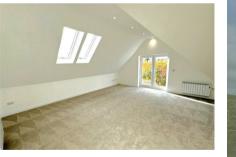

## **Full Description**

Entrance into the block is via a secure front aspect double glazed composite communal door leading into a beautiful communal hallway with stairs and lift rising to all floors. Apartment 6 is located on the third floor (top) offering a spacious open-plan living area with vaulted ceilings, front aspect double glazed patio doors with a Juliet balcony offering elevated views. The shaker style fitted kitchen offers eye and base level units with Quartz worktops over and integrated appliances. The master bedroom is a generous sized double with vaulted ceilings, rear aspect double glazed window overlooking the beautiful mature communal garden

This brand new luxury apartment offers a spacious open-plan living area with vaulted ceilings and a Juliet balcony with elevated views.

and a door leads through to a contemporary en-suite comprising a double shower cubicle with a wall mounted mixer shower system, vanity wash hand basin and a WC with a concealed cistern. Bedroom two is a further double offering two side aspect Velux skylights. The main bathroom is a generous size offering a contemporary suite including a panel enclosed bath, floating vanity wash hand basin, WC with a concealed cistern and a two side aspect Velux skylights.