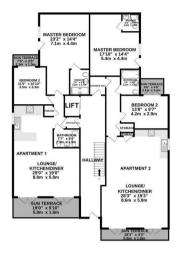

GROUND FLOOR 2211 sg.ft. (205.4 sg.m.) approx.

2ND FLOOR 2061 sq.ft. (191.4 sq.m.) approx.

#### TOTAL FLOOR AREA : 6360 sq.ft. (590.8 sq.m.) approx.

Whils every steps thas been rate to ensure the accuracy of the flooping contained here, messurements of concess, working, focume and many plants for flooping contained here, messurements of concess, working, focume and many plants for flooping contained plants, messarements and the steps of the prospective purchaser. The services, systems and applications show have not been tested and no guarantee as to their openality or efficiency can be given. Made with Merging Co224