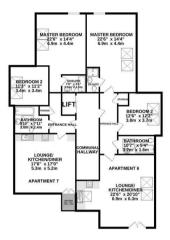

## **Full Description**

Entrance into the block is via a secure front aspect double glazed composite communal door leading into a beautiful communal hallway with stairs and lift rising to all floors. Apartment 6 is located on the third floor (top) offering a spacious open-plan living area with vaulted ceilings, front aspect double glazed patio doors with a Juliet balcony offering elevated views. The shaker style fitted kitchen offers eye and base level units with Quartz worktops over and integrated appliances. The master bedroom is a generous sized double with vaulted ceilings, rear aspect double glazed window overlooking the beautiful mature communal garden

This brand new luxury apartment offers a spacious open-plan living area with vaulted ceilings and a Juliet balcony with elevated views.

and a door leads through to a contemporary en-suite comprising a double shower cubicle with a wall mounted mixer shower system, vanity wash hand basin and a WC with a concealed cistern. Bedroom two is a further double offering two side aspect Velux skylights. The main bathroom is a generous size offering a contemporary suite including a panel enclosed bath, floating vanity wash hand basin, WC with a concealed cistern and a two side aspect Velux skylights.

GROUND FLOOR 2211 sg.ft. (205.4 sg.m.) approx.

2ND FLOOR 2061 sq.ft. (191.4 sq.m.) approx.

#### TOTAL FLOOR AREA : 6360 sq.ft. (590.8 sq.m.) approx.

Whils every steps thas been rate to ensure the accuracy of the flooping contained here, messurements of concess, working, focume and many plants for flooping contained here, messurements of concess, working, focume and many plants for flooping contained plants, messarements and the steps of the prospective purchaser. The services, systems and applications show have not been tested and no guarantee as to their openality or efficiency can be given. Made with Merging Co224