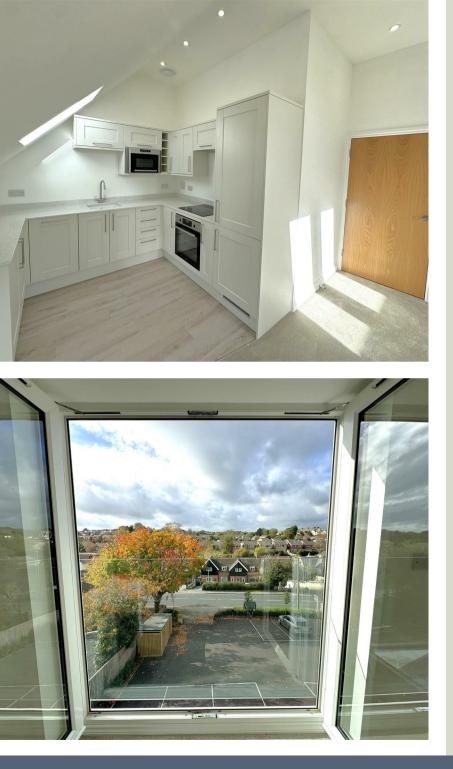

## **Full Description**

Entrance into the block is via a secure front aspect double glazed composite communal door leading into a beautiful communal hallway with stairs and lift rising to all floors. Apartment 6 is located on the third floor (top) offering a spacious open-plan living area with vaulted ceilings, front aspect double glazed patio doors with a Juliet balcony offering elevated views. The shaker style fitted kitchen offers eye and base level units with Quartz worktops over and integrated appliances. The master bedroom is a generous sized double with vaulted ceilings, rear aspect double glazed window overlooking the beautiful mature communal garden

#### Outside:

There is a large beautiful communal rear garden laid to lawn with planted shrubs and trees, there is a raised decking area at the top of the garden which is perfect for outside seating taking in the beautiful outlook out towards the countryside. The forecourt to the front of the property offers allocated parking spaces for one car to each apartment with visitors spaces available. There is a communal EV charging station for electric vehicles and a communal bike store.

### Location:

The property is located within the prestigious location of Preston. Preston represents one of the most sought-after residential areas of Weymouth and is well served by local amenities at nearby Chalbury Corner with its delicatessen, pharmacy and doctors' surgery. Closer at hand is the local florist, post office and convenience store on the corner of Preston Beach Road which is a short stroll away. There are well-regarded cafes on the beach edge at Overcombe in addition to beautiful walks at the nearby Nature Reserve and Jurassic coastal paths. There is a regular bus service close