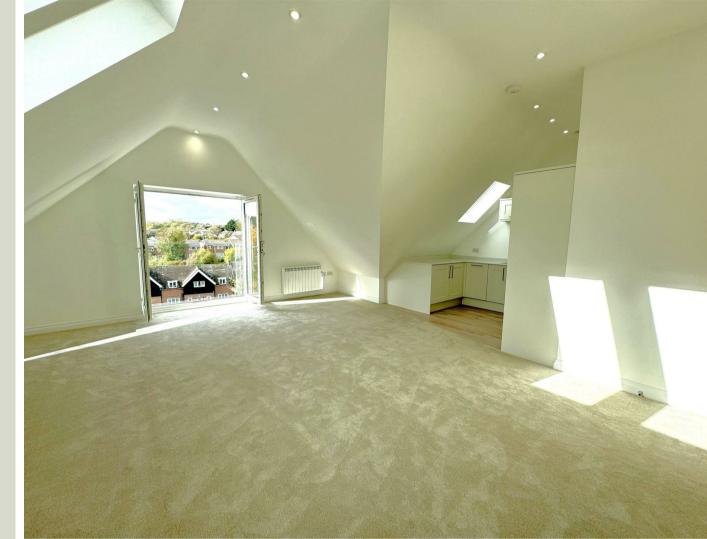

## **Full Description**

Entrance into the block is via a secure front aspect double glazed composite communal door leading into a beautiful communal hallway with stairs and lift rising to all floors. Apartment 6 is located on the third floor (top) offering a spacious open-plan living area with vaulted ceilings, front aspect double glazed patio doors with a Juliet balcony offering elevated views. The shaker style fitted kitchen offers eye and base level units with Quartz worktops over and integrated appliances. The master bedroom is a generous sized double with vaulted ceilings, rear aspect double glazed window overlooking the beautiful mature communal garden

This brand new luxury apartment offers a spacious open-plan living area with vaulted ceilings and a Juliet balcony with elevated views.

and a door leads through to a contemporary en-suite comprising a double shower cubicle with a wall mounted mixer shower system, vanity wash hand basin and a WC with a concealed cistern. Bedroom two is a further double offering two side aspect Velux skylights. The main bathroom is a generous size offering a contemporary suite including a panel enclosed bath, floating vanity wash hand basin, WC with a concealed cistern and a two side aspect Velux skylights.