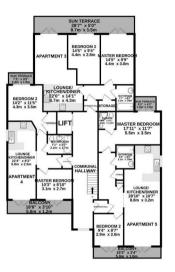

## **Full Description**

Entrance into the block is via a secure front aspect double glazed composite communal door leading into a beautiful communal hallway with stairs and lift rising to all floors. Apartment 6 is located on the third floor (top) offering a spacious open-plan living area with vaulted ceilings, front aspect double glazed patio doors with a Juliet balcony offering elevated views. The shaker style fitted kitchen offers eye and base level units with Quartz worktops over and integrated appliances. The master bedroom is a generous sized double with vaulted ceilings, rear aspect double glazed window overlooking the beautiful mature communal garden

This brand new luxury apartment offers a spacious open-plan living area with vaulted ceilings and a Juliet balcony with elevated views.

and a door leads through to a contemporary en-suite comprising a double shower cubicle with a wall mounted mixer shower system, vanity wash hand basin and a WC with a concealed cistern. Bedroom two is a further double offering two side aspect Velux skylights. The main bathroom is a generous size offering a contemporary suite including a panel enclosed bath, floating vanity wash hand basin, WC with a concealed cistern and a two side aspect Velux skylights.

GROUND FLOOR 2211 sg.ft. (205.4 sg.m.) approx.

2ND FLOOR 2061 sq.ft. (191.4 sq.m.) approx.

#### TOTAL FLOOR AREA : 6360 sq.ft. (590.8 sq.m.) approx.

Whils every steps thas been rate to ensure the accuracy of the flooping contained here, messurements of concess, working, focume and many plants for flooping contained here, messurements of concess, working, focume and many plants for flooping contained plants, messarements and the steps of the prospective purchaser. The services, systems and applications show have not been tested and no guarantee as to their openality or efficiency can be given. Made with Merging Co224