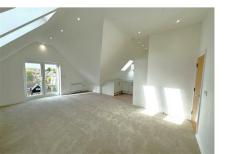

## **Full Description**

Entrance into the block is via a secure front aspect double glazed composite communal door leading into a beautiful communal hallway with stairs and lift rising to all floors. Apartment 6 is located on the third floor (top) offering a spacious open-plan living area with vaulted ceilings, front aspect double glazed patio doors with a Juliet balcony offering elevated views. The shaker style fitted kitchen offers eye and base level units with Quartz worktops over and integrated appliances. The master bedroom is a generous sized double with vaulted ceilings, rear aspect double glazed window overlooking the beautiful mature communal garden

This brand new luxury apartment offers a spacious open-plan living area with vaulted ceilings and a Juliet balcony with elevated views.

and a door leads through to a contemporary en-suite comprising a double shower cubicle with a wall mounted mixer shower system, vanity wash hand basin and a WC with a concealed cistern. Bedroom two is a further double offering two side aspect Velux skylights. The main bathroom is a generous size offering a contemporary suite including a panel enclosed bath, floating vanity wash hand basin, WC with a concealed cistern and a two side aspect Velux skylights.