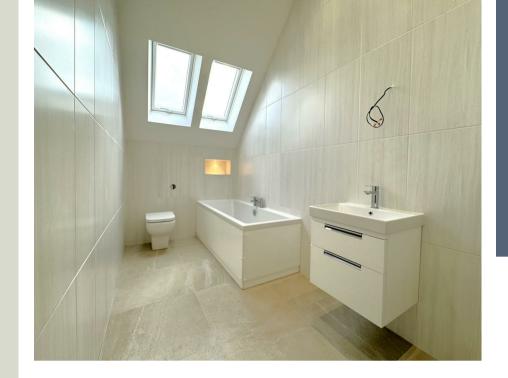

This brand new luxury apartment offers a spacious open-plan living area with vaulted ceilings and a Juliet balcony with elevated views.

and a door leads through to a contemporary en-suite comprising a double shower cubicle with a wall mounted mixer shower system, vanity wash hand basin and a WC with a concealed cistern. Bedroom two is a further double offering two side aspect Velux skylights. The main bathroom is a generous size offering a contemporary suite including a panel enclosed bath, floating vanity wash hand basin, WC with a concealed cistern and a two side aspect Velux skylights.