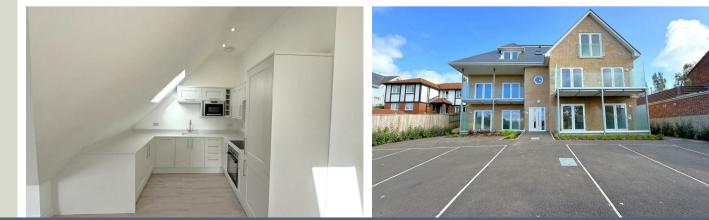

## **Full Description**

Entrance into the block is via a secure front aspect double glazed composite communal door leading into a beautiful communal hallway with stairs and lift rising to all floors. Apartment 6 is located on the third floor (top) offering a spacious open-plan living area with vaulted ceilings, front aspect double glazed patio doors with a Juliet balcony offering elevated views. The shaker style fitted kitchen offers eye and base level units with Quartz worktops over and integrated appliances. The master bedroom is a generous sized double with vaulted ceilings, rear aspect double glazed window overlooking the beautiful mature communal garden

#### Outside:

There is a large beautiful communal rear garden laid to lawn with planted shrubs and trees, there is a raised decking area at the top of the garden which is perfect for outside seating taking in the beautiful outlook out towards the countryside. The forecourt to the front of the property offers allocated parking spaces for one car to each apartment with visitors spaces available. There is a communal EV charging station for electric vehicles and a communal bike store.