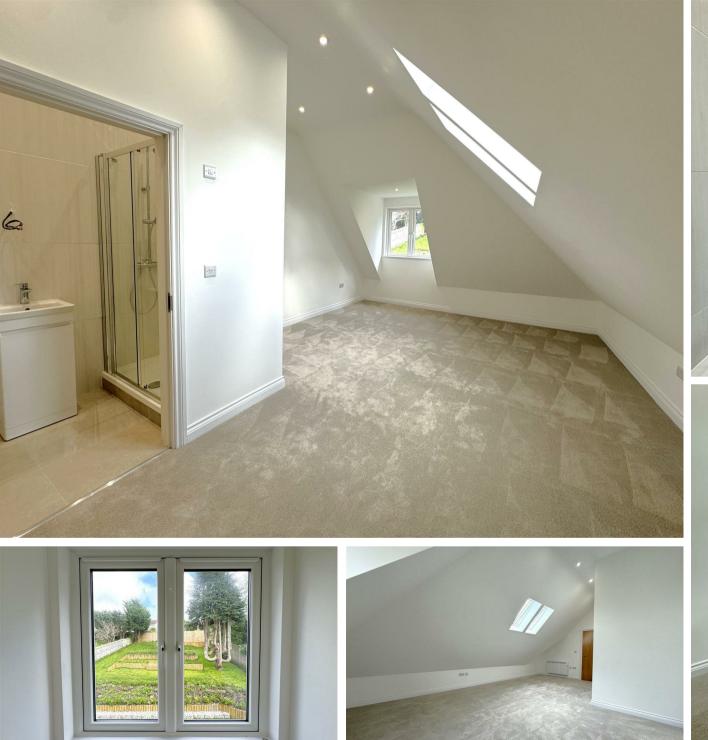

## **Full Description**

Entrance into the block is via a secure front aspect double glazed composite communal door leading into a beautiful communal hallway with stairs and lift rising to all floors. Apartment 6 is located on the third floor (top) offering a spacious open-plan living area with vaulted ceilings, front aspect double glazed patio doors with a Juliet balcony offering elevated views. The shaker style fitted kitchen offers eye and base level units with Quartz worktops over and integrated appliances. The master bedroom is a generous sized double with vaulted ceilings, rear aspect double glazed window overlooking the beautiful mature communal garden

This brand new luxury apartment offers a spacious open-plan living area with vaulted ceilings and a Juliet balcony with elevated views.

and a door leads through to a contemporary en-suite comprising a double shower cubicle with a wall mounted mixer shower system, vanity wash hand basin and a WC with a concealed cistern. Bedroom two is a further double offering two side aspect Velux skylights. The main bathroom is a generous size offering a contemporary suite including a panel enclosed bath, floating vanity wash hand basin, WC with a concealed cistern and a two side aspect Velux skylights.

#### Outside:

There is a large beautiful communal rear garden laid to lawn with planted shrubs and trees, there is a raised decking area at the top of the garden which is perfect for outside seating taking in the beautiful outlook out towards the countryside. The forecourt to the front of the property offers allocated parking spaces for one car to each apartment with visitors spaces available. There is a communal EV charging station for electric vehicles and a communal bike store.