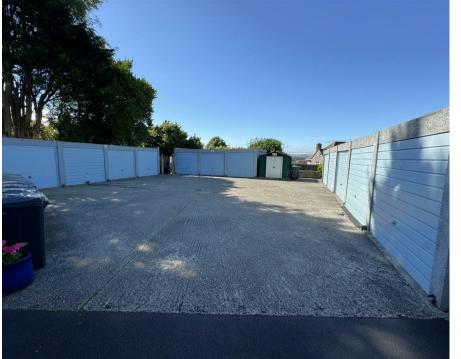

Externally, this well-maintained development is nestled within attractive communal areas, which are mainly laid to lawn with plants and shrubs to their borders. There is a single garage allocated within a block as well as a useful external store by the main front door.