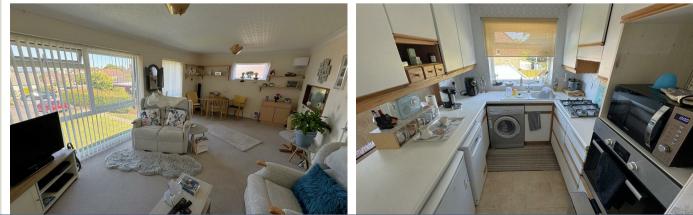

## **Full Description**

Entrance into the block is via a rear aspect coded security door leading into a communal hallway with stairs rising to the first floor. Entrance into flat 3 is via a wooden fire door leading into the hallway with a large built in airing cupboard housing the gas combi boiler, a further built in storage cupboard, loft access via a hatch, wall mounted telephone entry system, parquet flooring and doors lead to the accommodation. The lounge/diner is a generous size with dual aspect windows enjoying sea views and a serving hatch to the kitchen. The kitchen has a side aspect window, a range of eye and base level units with work surfaces over, integral oven with inset four ring gas hob and extractor fan over, space and plumbing for a washing machine, dishwasher