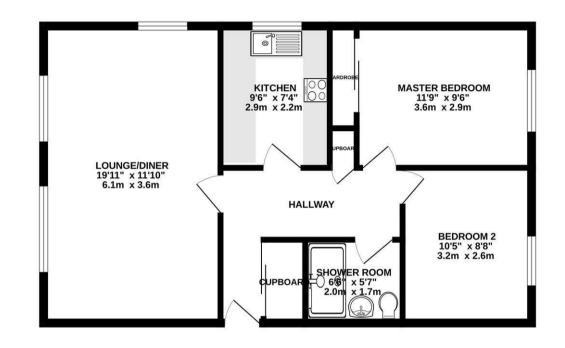

## GROUND FLOOR 652 sq.ft. (60.6 sq.m.) approx.

TOTAL FLOOR AREA: 652 sq.ft. (60.6 sq.m.) approx. Whils every attempt has been made to ensure the accuracy of the foorplan contained here, measurements of doors, windows, room and any other literas are approximate and no responsibility is taken for any error, omission or mis-statement. This plan is for illustrative purposes only and should be used as such by any prospective purchaser. The services, systems and applacements show have not been tested and no guarantee as to their operability or efficiency cache been isseed and no guarantee as to their operability or efficiency cache a given.