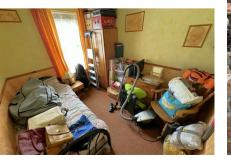

## **Full Description**

This elevated property is accessed via steps leading up to the main front double glazed door leading into a porch with a wooden glazed door leading into a hallway with stairs rising to the first floor, open under stair storage with a built in storage cupboard , wall mounted radiator and doors lead through to the dining room and kitchen. The dining room has a rear aspect double glazed window, wall mounted radiator and archway leads through to the lounge offering a front aspect double glazed bay window, brick fireplace with an open fire and a wall mounted radiator. The kitchen offers a range of eye and base level units with work surfaces over, space and plumbing for kitchen appliances, wall mounted gas boiler, wall mounted radiator, side aspect double glazed door leading out onto the rear garden, side aspect double glazed window and a further side aspect window.

Period bay fronted terraced house within walking distance of the town centre and harbour.

The first floor offers a split level landing with loft access via a hatch and doors lead to two double bedrooms and the bathroom. Bedroom one is a generous sized double offering a front aspect double glazed bay window, wall mounted radiator and plenty of space for furniture. Bedroom two is a double offering a rear aspect double glazed window and a wall mounted radiator. The bathroom is a generous size offering a panel enclosed bath with a wall mounted shower system over, low level WC, wash hand basin, wall mounted radiator, built in airing cupboard and a side aspect double glazed window.