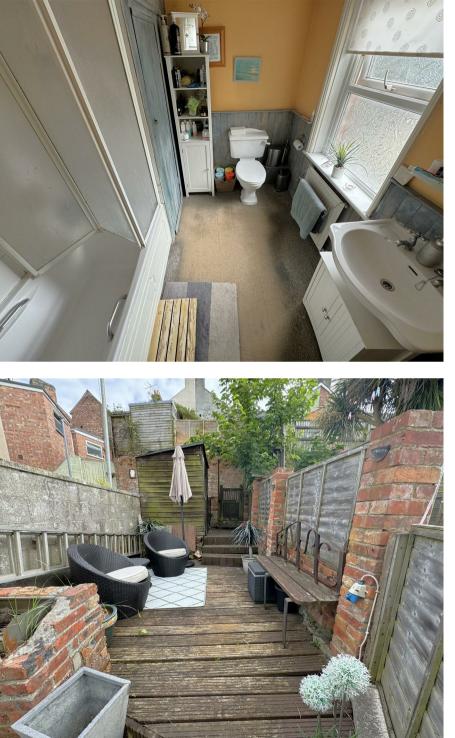

Period bay fronted terraced house within walking distance of the town centre and harbour.

The first floor offers a split level landing with loft access via a hatch and doors lead to two double bedrooms and the bathroom. Bedroom one is a generous sized double offering a front aspect double glazed bay window, wall mounted radiator and plenty of space for furniture. Bedroom two is a double offering a rear aspect double glazed window and a wall mounted radiator. The bathroom is a generous size offering a panel enclosed bath with a wall mounted shower system over, low level WC, wash hand basin, wall mounted radiator, built in airing cupboard and a side aspect double glazed window.

Outside offers an enclosed terraced south facing rear garden with gated rear access. There is a hard standing patio area abutting the property with access to a brick built shed, steps rise to a terraced decking area and a garden shed. The front garden has planted shrubs, tree and a coal bunker which is ideal for storage.