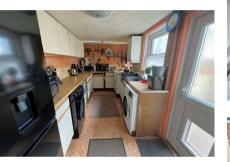

## **Full Description**

This elevated property is accessed via steps leading up to the main front double glazed door leading into a porch with a wooden glazed door leading into a hallway with stairs rising to the first floor, open under stair storage with a built in storage cupboard , wall mounted radiator and doors lead through to the dining room and kitchen. The dining room has a rear aspect double glazed window, wall mounted radiator and archway leads through to the lounge offering a front aspect double glazed bay window, brick fireplace with an open fire and a wall mounted radiator. The kitchen offers a range of eye and base level units with work surfaces over, space and plumbing for kitchen appliances, wall mounted gas boiler, wall mounted radiator, side aspect double glazed door leading out onto the rear garden, side aspect double glazed window and a further side aspect window.