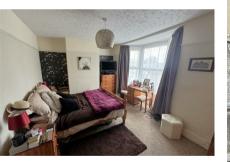

Period bay fronted terraced house within walking distance of the town centre and harbour.

The first floor offers a split level landing with loft access via a hatch and doors lead to two double bedrooms and the bathroom. Bedroom one is a generous sized double offering a front aspect double glazed bay window, wall mounted radiator and plenty of space for furniture. Bedroom two is a double offering a rear aspect double glazed window and a wall mounted radiator. The bathroom is a generous size offering a panel enclosed bath with a wall mounted shower system over, low level WC, wash hand basin, wall mounted radiator, built in airing cupboard and a side aspect double glazed window.