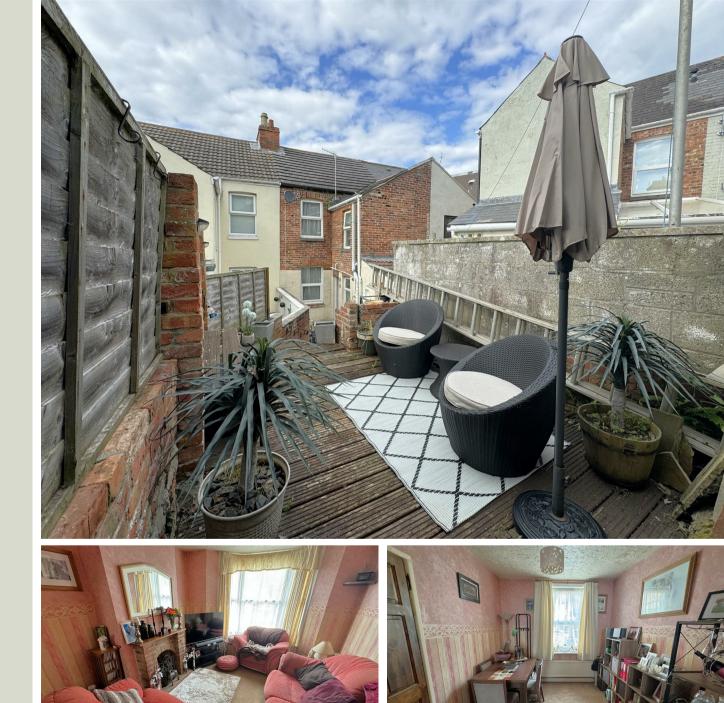

Outside offers an enclosed terraced south facing rear garden with gated rear access. There is a hard standing patio area abutting the property with access to a brick built shed, steps rise to a terraced decking area and a garden shed. The front garden has planted shrubs, tree and a coal bunker which is ideal for storage.

## **Full Description**

This elevated property is accessed via steps leading up to the main front double glazed door leading into a porch with a wooden glazed door leading into a hallway with stairs rising to the first floor, open under stair storage with a built in storage cupboard , wall mounted radiator and doors lead through to the dining room and kitchen. The dining room has a rear aspect double glazed window, wall mounted radiator and archway leads through to the lounge offering a front aspect double glazed bay window, brick fireplace with an open fire and a wall mounted radiator. The kitchen offers a range of eye and base level units with work surfaces over, space and plumbing for kitchen appliances, wall mounted gas boiler, wall mounted radiator, side aspect double glazed door leading out onto the rear garden, side aspect double glazed window and a further side aspect window.