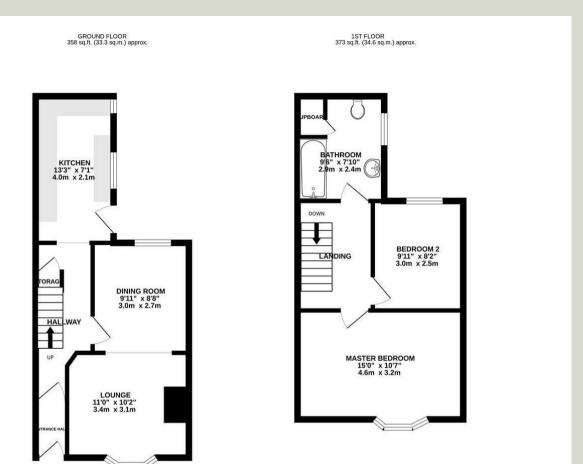

## **Full Description**

This elevated property is accessed via steps leading up to the main front double glazed door leading into a porch with a wooden glazed door leading into a hallway with stairs rising to the first floor, open under stair storage with a built in storage cupboard , wall mounted radiator and doors lead through to the dining room and kitchen. The dining room has a rear aspect double glazed window, wall mounted radiator and archway leads through to the lounge offering a front aspect double glazed bay window, brick fireplace with an open fire and a wall mounted radiator. The kitchen offers a range of eye and base level units with work surfaces over, space and plumbing for kitchen appliances, wall mounted gas boiler, wall mounted radiator, side aspect double glazed door leading out onto the rear garden, side aspect double glazed window and a further side aspect window.

Period bay fronted terraced house within walking distance of the town centre and harbour.

The first floor offers a split level landing with loft access via a hatch and doors lead to two double bedrooms and the bathroom. Bedroom one is a generous sized double offering a front aspect double glazed bay window, wall mounted radiator and plenty of space for furniture. Bedroom two is a double offering a rear aspect double glazed window and a wall mounted radiator. The bathroom is a generous size offering a panel enclosed bath with a wall mounted shower system over, low level WC, wash hand basin, wall mounted radiator, built in airing cupboard and a side aspect double glazed window.