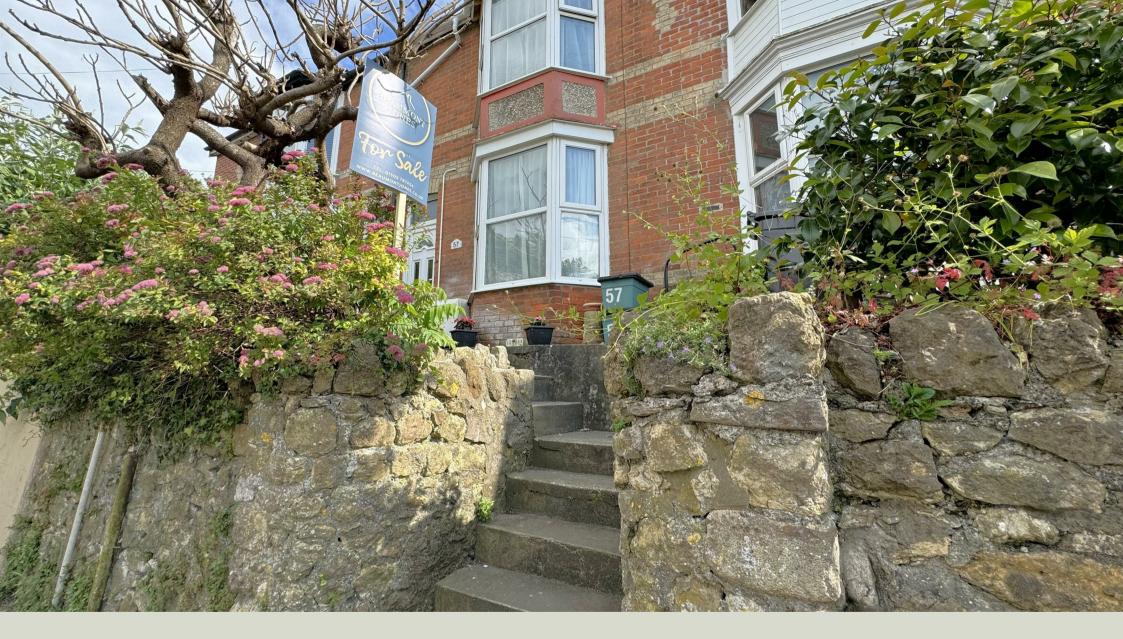

## Chickerell Road | Weymouth | DT4 0BW Offers Over £190,000

We are delighted to offer a period bay fronted two bedroom terraced house in need of some modernisation within walking distance of the town centre and harbour. In brief the property consists of a dining room, lounge, kitchen, two double bedrooms, bathroom and a terraced south facing rear garden.

## **Full Description**

This elevated property is accessed via steps leading up to the main front double glazed door leading into a porch with a wooden glazed door leading into a hallway with stairs rising to the first floor, open under stair storage with a built in storage cupboard , wall mounted radiator and doors lead through to the dining room and kitchen. The dining room has a rear aspect double glazed window, wall mounted radiator and archway leads through to the lounge offering a front aspect double glazed bay window, brick fireplace with an open fire and a wall mounted radiator. The kitchen offers a range of eye and base level units with work surfaces over, space and plumbing for kitchen appliances, wall mounted gas boiler, wall mounted radiator, side aspect double glazed door leading out onto the rear garden, side aspect double glazed window and a further side aspect window.

The property sits within a prominent position within walking distance of the town centre and harbour. Good local schools are close by including St. Augustine's Catholic Primary School and Budmouth Academy. Asda supermarket is just a short stroll away.