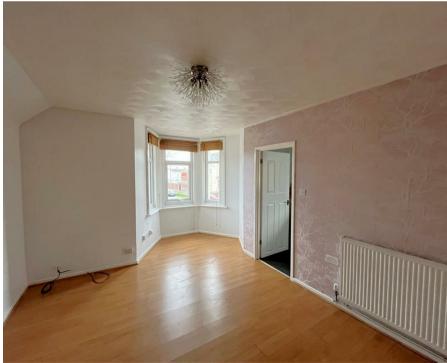

#### **Full Description**

This block of apartments, consisting of four, well equipment one-bedroom apartments would make an ideal buy-to-let investment. Flat A is located to the front of the building and accessed via a small communal hallway with front door and stairs rising into the flat. Offering spacious accommodation includes; living room with bay window, separate modern kitchen with built-in oven and hob, generous sized bedroom and modern bathroom with low level WC, pedestal wash hand basin and bath with shower attachment over. Flat B is set underneath with similar sized accommodation and finish. Flat C is self-contained and accessed via its own front door to the side of the building, this door opens into the living room which is open and flows through to the modern kitchen area with built-in oven and hob, through to the inner hallway which offers