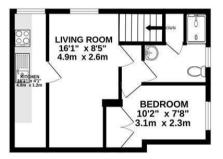

#### **Full Description**

This block of apartments, consisting of four, well equipment one-bedroom apartments would make an ideal buy-to-let investment. Flat A is located to the front of the building and accessed via a small communal hallway with front door and stairs rising into the flat. Offering spacious accommodation includes; living room with bay window, separate modern kitchen with built-in oven and hob, generous sized bedroom and modern bathroom with low level WC, pedestal wash hand basin and bath with shower attachment over. Flat B is set underneath with similar sized accommodation and finish. Flat C is self-contained and accessed via its own front door to the side of the building, this door opens into the living room which is open and flows through to the modern kitchen area with built-in oven and hob, through to the inner hallway which offers

### **GROUND FLOOR**