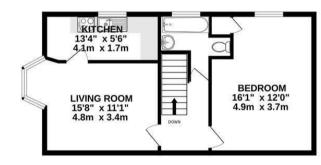

Great investment opportunity offered with no forward chain.

doors into the double bedroom and modern bathroom with low level WC, pedestal wash hand basin and bathroom with shower over. Flat D is also self-contained and accessed via a door to the rear of the building. Stairs rise to the first floor and into the nicely sized living room, from here a door opens into the galley kitchen with ample wall and base units, built-in oven and hob. Returning to the living room, a further doorway opens to an inner hallway with access to the double bedroom and separate shower room.

### 1ST FLOOR

Whilst every attempt has been made to ensure the accuracy of the floorplan contained here, measurements of closes, windows, scores and any other term are approximate and no responsibility is taken for any error, prospective purchaser. The services, systems and applicances shown have not been tested and no guarantee as to their operability or efficiency can be given.