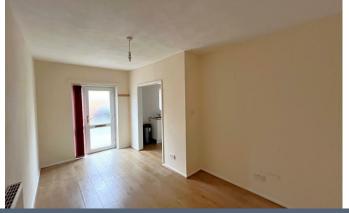

#### **Full Description**

This block of apartments, consisting of four, well equipment one-bedroom apartments would make an ideal buy-to-let investment. Flat A is located to the front of the building and accessed via a small communal hallway with front door and stairs rising into the flat. Offering spacious accommodation includes; living room with bay window, separate modern kitchen with built-in oven and hob, generous sized bedroom and modern bathroom with low level WC, pedestal wash hand basin and bath with shower attachment over. Flat B is set underneath with similar sized accommodation and finish. Flat C is self-contained and accessed via its own front door to the side of the building, this door opens into the living room which is open and flows through to the modern kitchen area with built-in oven and hob, through to the inner hallway which offers

Great investment opportunity offered with no forward chain.

doors into the double bedroom and modern bathroom with low level WC, pedestal wash hand basin and bathroom with shower over. Flat D is also self-contained and accessed via a door to the rear of the building. Stairs rise to the first floor and into the nicely sized living room, from here a door opens into the galley kitchen with ample wall and base units, built-in oven and hob. Returning to the living room, a further doorway opens to an inner hallway with access to the double bedroom and separate shower room.