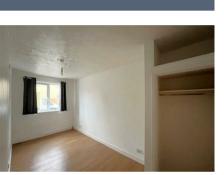

#### **Full Description**

This block of apartments, consisting of four, well equipment one-bedroom apartments would make an ideal buy-to-let investment. Flat A is located to the front of the building and accessed via a small communal hallway with front door and stairs rising into the flat. Offering spacious accommodation includes; living room with bay window, separate modern kitchen with built-in oven and hob, generous sized bedroom and modern bathroom with low level WC, pedestal wash hand basin and bath with shower attachment over. Flat B is set underneath with similar sized accommodation and finish. Flat C is self-contained and accessed via its own front door to the side of the building, this door opens into the living room which is open and flows through to the modern kitchen area with built-in oven and hob, through to the inner hallway which offers

Great investment opportunity offered with no forward chain.

doors into the double bedroom and modern bathroom with low level WC, pedestal wash hand basin and bathroom with shower over. Flat D is also self-contained and accessed via a door to the rear of the building. Stairs rise to the first floor and into the nicely sized living room, from here a door opens into the galley kitchen with ample wall and base units, built-in oven and hob. Returning to the living room, a further doorway opens to an inner hallway with access to the double bedroom and separate shower room.