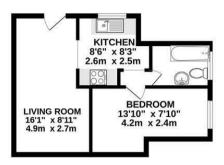

#### **Full Description**

This block of apartments, consisting of four, well equipment one-bedroom apartments would make an ideal buy-to-let investment. Flat A is located to the front of the building and accessed via a small communal hallway with front door and stairs rising into the flat. Offering spacious accommodation includes; living room with bay window, separate modern kitchen with built-in oven and hob, generous sized bedroom and modern bathroom with low level WC, pedestal wash hand basin and bath with shower attachment over. Flat B is set underneath with similar sized accommodation and finish. Flat C is self-contained and accessed via its own front door to the side of the building, this door opens into the living room which is open and flows through to the modern kitchen area with built-in oven and hob, through to the inner hallway which offers

### **GROUND FLOOR**