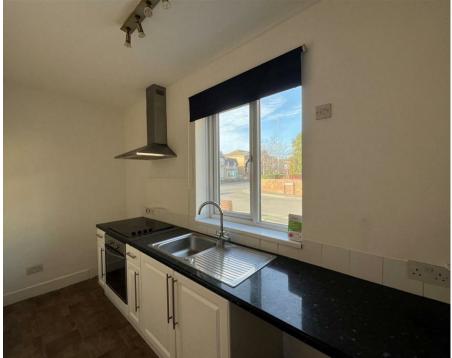

#### **Full Description**

This block of apartments, consisting of four, well equipment one-bedroom apartments would make an ideal buy-to-let investment. Flat A is located to the front of the building and accessed via a small communal hallway with front door and stairs rising into the flat. Offering spacious accommodation includes; living room with bay window, separate modern kitchen with built-in oven and hob, generous sized bedroom and modern bathroom with low level WC, pedestal wash hand basin and bath with shower attachment over. Flat B is set underneath with similar sized accommodation and finish. Flat C is self-contained and accessed via its own front door to the side of the building, this door opens into the living room which is open and flows through to the modern kitchen area with built-in oven and hob, through to the inner hallway which offers

Great investment opportunity offered with no forward chain.

doors into the double bedroom and modern bathroom with low level WC, pedestal wash hand basin and bathroom with shower over. Flat D is also self-contained and accessed via a door to the rear of the building. Stairs rise to the first floor and into the nicely sized living room, from here a door opens into the galley kitchen with ample wall and base units, built-in oven and hob. Returning to the living room, a further doorway opens to an inner hallway with access to the double bedroom and separate shower room.