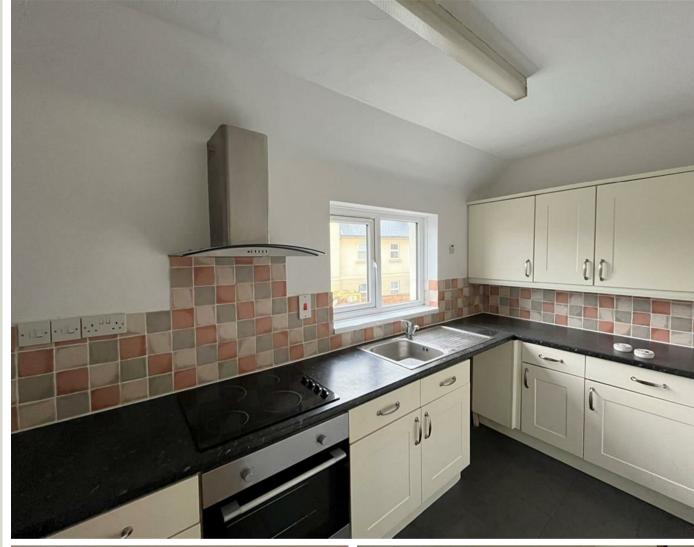

#### **Full Description**

This block of apartments, consisting of four, well equipment one-bedroom apartments would make an ideal buy-to-let investment. Flat A is located to the front of the building and accessed via a small communal hallway with front door and stairs rising into the flat. Offering spacious accommodation includes; living room with bay window, separate modern kitchen with built-in oven and hob, generous sized bedroom and modern bathroom with low level WC, pedestal wash hand basin and bath with shower attachment over. Flat B is set underneath with similar sized accommodation and finish. Flat C is self-contained and accessed via its own front door to the side of the building, this door opens into the living room which is open and flows through to the modern kitchen area with built-in oven and hob, through to the inner hallway which offers

Great investment opportunity offered with no forward chain.

doors into the double bedroom and modern bathroom with low level WC, pedestal wash hand basin and bathroom with shower over. Flat D is also self-contained and accessed via a door to the rear of the building. Stairs rise to the first floor and into the nicely sized living room, from here a door opens into the galley kitchen with ample wall and base units, built-in oven and hob. Returning to the living room, a further doorway opens to an inner hallway with access to the double bedroom and separate shower room.