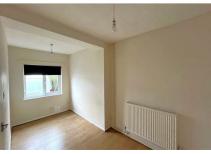

#### **Full Description**

This block of apartments, consisting of four, well equipment one-bedroom apartments would make an ideal buy-to-let investment. Flat A is located to the front of the building and accessed via a small communal hallway with front door and stairs rising into the flat. Offering spacious accommodation includes; living room with bay window, separate modern kitchen with built-in oven and hob, generous sized bedroom and modern bathroom with low level WC, pedestal wash hand basin and bath with shower attachment over. Flat B is set underneath with similar sized accommodation and finish. Flat C is self-contained and accessed via its own front door to the side of the building, this door opens into the living room which is open and flows through to the modern kitchen area with built-in oven and hob, through to the inner hallway which offers

Great investment opportunity offered with no forward chain.

doors into the double bedroom and modern bathroom with low level WC, pedestal wash hand basin and bathroom with shower over. Flat D is also self-contained and accessed via a door to the rear of the building. Stairs rise to the first floor and into the nicely sized living room, from here a door opens into the galley kitchen with ample wall and base units, built-in oven and hob. Returning to the living room, a further doorway opens to an inner hallway with access to the double bedroom and separate shower room.