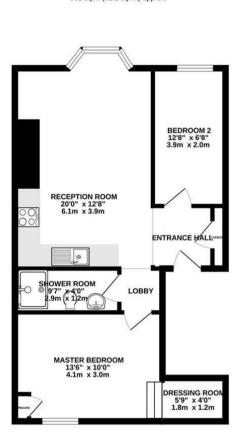

## Accommodation

This beautifully renovated apartment is set on Weymouths famous Seafront, The Esplanade, offering views over the Kings Statue, Weymouth beach and the sea beyond. A communal entrance door opens into a well kept communal hallway. Stairs rise to the second floor with entrance to this stylish apartment. The front door opens into a welcoming hallway with storage cupboard and access into the open plan kitchen/living space. Your eye is immediately

We are delighted to offer this stylishly refurbished second floor two bedroom apartment on Weymouths famous seafront, offering sea views.

drawn to the superb views over the Kings Statue and the beach from the inviting bay window. There is plenty of space for comfortable and dining furniture open-plan to the stylish kitchen area, there are ample high gloss wall and base units with built in appliances and contemporary tiled splashback. From here there is access to an open inner hallway with further access to the master bedroom, a generous double bedroom with a rear aspect window with a few steps leading to a dressing area. Bedroom two is to the front of the apartment with wonderful front aspect and views. The bathroom is adjacent to the master bedroom, stylishly finished with modern metro style tiling to all walls, large walk-in shower, wash hand basin and low level WC.

> 33 St Thomas Street Weymouth Dorest DT4 8EJ 01305 787434 sales@beaumontjones.co.uk www.beaumontjones.co.uk

GROUND FLOOR 561 sq.ft. (52.1 sq.m.) approx.