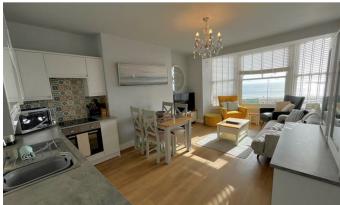

## Accommodation

This beautifully renovated apartment is set on Weymouths famous Seafront, The Esplanade, offering views over the Kings Statue, Weymouth beach and the sea beyond. A communal entrance door opens into a well kept communal hallway. Stairs rise to the second floor with entrance to this stylish apartment. The front door opens into a welcoming hallway with storage cupboard and access into the open plan kitchen/living space. Your eye is immediately

We are delighted to offer this stylishly refurbished second floor two bedroom apartment on Weymouths famous seafront, offering sea views.

drawn to the superb views over the Kings Statue and the beach from the inviting bay window. There is plenty of space for comfortable and dining furniture open-plan to the stylish kitchen area, there are ample high gloss wall and base units with built in appliances and contemporary tiled splashback. From here there is access to an open inner hallway with further access to the master bedroom, a generous double bedroom with a rear aspect window with a few steps leading to a dressing area. Bedroom two is to the front of the apartment with wonderful front aspect and views. The bathroom is adjacent to the master bedroom, stylishly finished with modern metro style tiling to all walls, large walk-in shower, wash hand basin and low level WC.