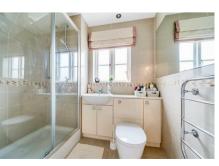

Offered with no forward chain.

wall and base units, integrated fridge/freezer, oven, four ring ceramic hob, extractor hood, washing machine and sink. The master bedroom is a generous sized double bedroom with built-in wardrobes and lovely sized fully tiled en-suite shower room with underfloor heating, a large shower cubicle, WC and wash hand basin with vanity storage. Bedroom two is another excellent sized double bedroom with a side aspect window. The main bathroom also has underfloor heating, fully tiled with bath and shower over with glass screen, WC and wash hand basin with vanity storage.