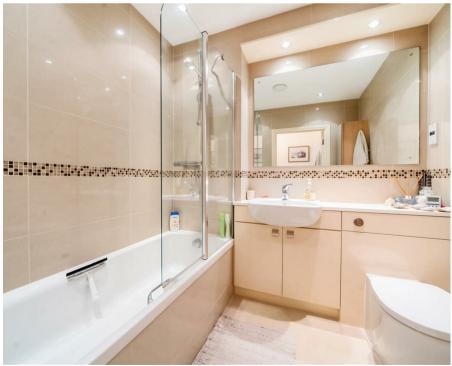

Offered with no forward chain.

wall and base units, integrated fridge/freezer, oven, four ring ceramic hob, extractor hood, washing machine and sink. The master bedroom is a generous sized double bedroom with built-in wardrobes and lovely sized fully tiled en-suite shower room with underfloor heating, a large shower cubicle, WC and wash hand basin with vanity storage. Bedroom two is another excellent sized double bedroom with a side aspect window. The main bathroom also has underfloor heating, fully tiled with bath and shower over with glass screen, WC and wash hand basin with vanity storage.