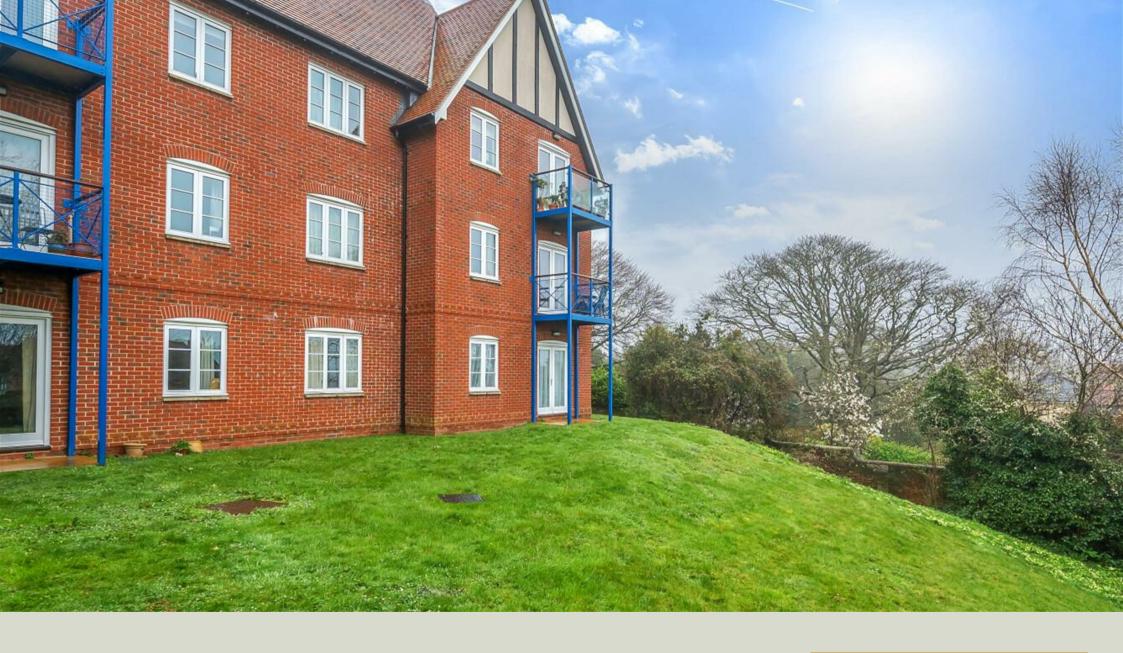

## Rylands Lane | Weymouth | DT4 9QA Guide Price £210,000

This beautifully presented first (top) floor apartment overs far reaching views over Portland Harbour and beyond. Complete with a balcony, two double bedrooms (master En-suite), allocated parking, sitting/dining room, kitchen and main bathroom.

## **Full Description**

This superb two-bedroom apartment offers wonderful panoramic open views towards Portland Harbour and beyond offered with no forward chain. The apartment is positioned on the first (top) floor of the block which offers its elevated position, the main entrance is on the ground floor via the security intercom entrance, access to the first floor and lower ground. Stairs gently rise to the first floor and entrance into the apartment.. The welcoming hallway is a lovely size and offers a useful storage cupboard and access into the following accommodation. The sitting/dining room, where your eye is immediately drawn to the window and patio doors offering access to the balcony and superb views. The room itself offers plenty of space for furniture. The kitchen is set off the sitting area and offers a similar attractive side aspect. The kitchen itself is well equipped with

Outside: The apartment has patio doors from the sitting/dining room opening to a balcony, with space for a table and chairs to sit and enjoy the stunning vista. This modern development of apartments is set within well-kept communal gardens. The communal areas are also well looked after with security intercom, allocated parking space and further visitors parking. There is also a secure bike store.