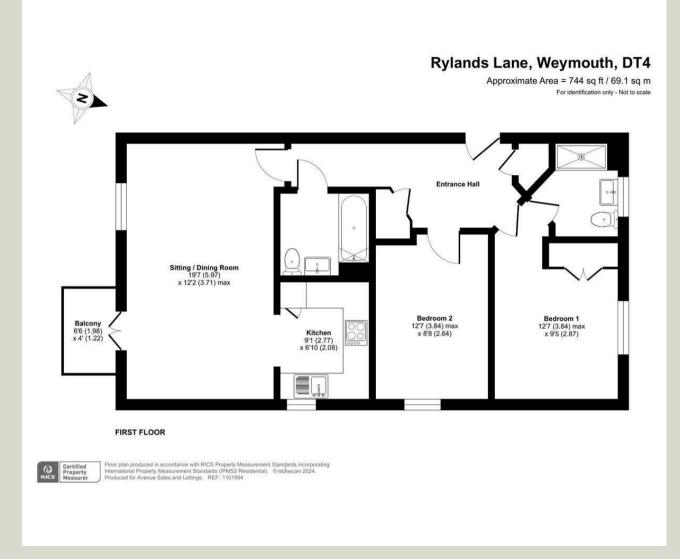

## **Full Description**

This superb two-bedroom apartment offers wonderful panoramic open views towards Portland Harbour and beyond offered with no forward chain. The apartment is positioned on the first (top) floor of the block which offers its elevated position, the main entrance is on the ground floor via the security intercom entrance, access to the first floor and lower ground. Stairs gently rise to the first floor and entrance into the apartment.. The welcoming hallway is a lovely size and offers a useful storage cupboard and access into the following accommodation. The sitting/dining room, where your eye is immediately drawn to the window and patio doors offering access to the balcony and superb views. The room itself offers plenty of space for furniture. The kitchen is set off the sitting area and offers a similar attractive side aspect. The kitchen itself is well equipped with

Offered with no forward chain.

wall and base units, integrated fridge/freezer, oven, four ring ceramic hob, extractor hood, washing machine and sink. The master bedroom is a generous sized double bedroom with built-in wardrobes and lovely sized fully tiled en-suite shower room with underfloor heating, a large shower cubicle, WC and wash hand basin with vanity storage. Bedroom two is another excellent sized double bedroom with a side aspect window. The main bathroom also has underfloor heating, fully tiled with bath and shower over with glass screen, WC and wash hand basin with vanity storage.