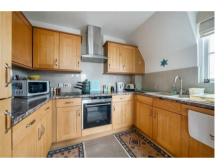

## **Full Description**

This superb two-bedroom apartment offers wonderful panoramic open views towards Portland Harbour and beyond offered with no forward chain. The apartment is positioned on the first (top) floor of the block which offers its elevated position, the main entrance is on the ground floor via the security intercom entrance, access to the first floor and lower ground. Stairs gently rise to the first floor and entrance into the apartment.. The welcoming hallway is a lovely size and offers a useful storage cupboard and access into the following accommodation. The sitting/dining room, where your eye is immediately drawn to the window and patio doors offering access to the balcony and superb views. The room itself offers plenty of space for furniture. The kitchen is set off the sitting area and offers a similar attractive side aspect. The kitchen itself is well equipped with

Offered with no forward chain.

wall and base units, integrated fridge/freezer, oven, four ring ceramic hob, extractor hood, washing machine and sink. The master bedroom is a generous sized double bedroom with built-in wardrobes and lovely sized fully tiled en-suite shower room with underfloor heating, a large shower cubicle, WC and wash hand basin with vanity storage. Bedroom two is another excellent sized double bedroom with a side aspect window. The main bathroom also has underfloor heating, fully tiled with bath and shower over with glass screen, WC and wash hand basin with vanity storage.