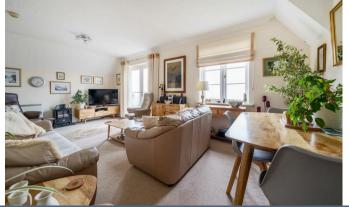

## **Full Description**

This superb two-bedroom apartment offers wonderful panoramic open views towards Portland Harbour and beyond offered with no forward chain. The apartment is positioned on the first (top) floor of the block which offers its elevated position, the main entrance is on the ground floor via the security intercom entrance, access to the first floor and lower ground. Stairs gently rise to the first floor and entrance into the apartment.. The welcoming hallway is a lovely size and offers a useful storage cupboard and access into the following accommodation. The sitting/dining room, where your eye is immediately drawn to the window and patio doors offering access to the balcony and superb views. The room itself offers plenty of space for furniture. The kitchen is set off the sitting area and offers a similar attractive side aspect. The kitchen itself is well equipped with