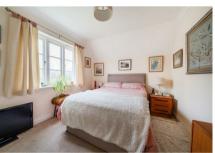

## **Full Description**

This superb two-bedroom apartment offers wonderful panoramic open views towards Portland Harbour and beyond offered with no forward chain. The apartment is positioned on the first (top) floor of the block which offers its elevated position, the main entrance is on the ground floor via the security intercom entrance, access to the first floor and lower ground. Stairs gently rise to the first floor and entrance into the apartment.. The welcoming hallway is a lovely size and offers a useful storage cupboard and access into the following accommodation. The sitting/dining room, where your eye is immediately drawn to the window and patio doors offering access to the balcony and superb views. The room itself offers plenty of space for furniture. The kitchen is set off the sitting area and offers a similar attractive side aspect. The kitchen itself is well equipped with

Offered with no forward chain.

wall and base units, integrated fridge/freezer, oven, four ring ceramic hob, extractor hood, washing machine and sink. The master bedroom is a generous sized double bedroom with built-in wardrobes and lovely sized fully tiled en-suite shower room with underfloor heating, a large shower cubicle, WC and wash hand basin with vanity storage. Bedroom two is another excellent sized double bedroom with a side aspect window. The main bathroom also has underfloor heating, fully tiled with bath and shower over with glass screen, WC and wash hand basin with vanity storage.