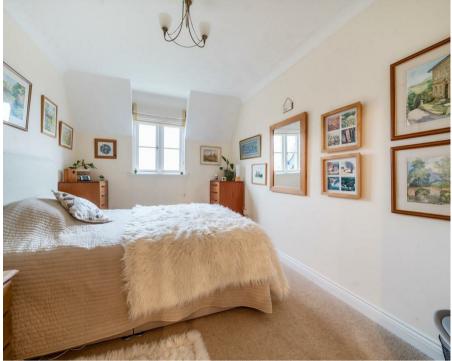

Offered with no forward chain.

wall and base units, integrated fridge/freezer, oven, four ring ceramic hob, extractor hood, washing machine and sink. The master bedroom is a generous sized double bedroom with built-in wardrobes and lovely sized fully tiled en-suite shower room with underfloor heating, a large shower cubicle, WC and wash hand basin with vanity storage. Bedroom two is another excellent sized double bedroom with a side aspect window. The main bathroom also has underfloor heating, fully tiled with bath and shower over with glass screen, WC and wash hand basin with vanity storage.