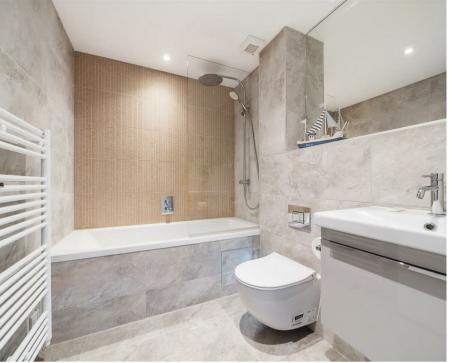

Beautiful apartment with superb sea views.

and modern copper fittings offers ample wall and base units with built-in fridge/freezer, dishwasher, oven and hob. The bedroom is a generous sized double bedroom (currently accommodating a king-sized bed) and offers a light rear aspect with plenty of space for wardrobes and furniture. The stylish bathroom is fully tiled with bath and dual shower attachment over including a rainfall shower head, vanity wash hand basin and concealed cistern WC.