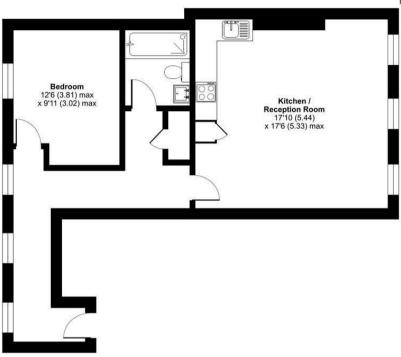

## **Full Description**

Set on Weymouth's seafront, this superb one-bedroom apartment with far reaching views over Weymouth beach and out to sea is currently run as a successful holiday let. Being sold with bookings in place, this is an excellent investment/additional home opportunity. Accessed via the secure communal entrance, stairs rise to the second floor with front door opening into the apartment. A welcoming light hallway spans round to the inner hall with storage/utility cupboard with washing machine and access to the following accommodation. The reception room/kitchen is a generous size with triple aspect windows offering views over Weymouth's beach, out to sea and countryside beyond. There is plenty of space for comfortable and dining furniture from which to sit and enjoy the view. The stylish kitchen with tiled splashback

Beautiful apartment with superb sea views.

and modern copper fittings offers ample wall and base units with built-in fridge/freezer, dishwasher, oven and hob. The bedroom is a generous sized double bedroom (currently accommodating a king-sized bed) and offers a light rear aspect with plenty of space for wardrobes and furniture. The stylish bathroom is fully tiled with bath and dual shower attachment over including a rainfall shower head, vanity wash hand basin and concealed cistern WC.

## We value more than your property

Certified Property Measurer Floor plan produced in accordance with RICS Property Measurement Standards incorporating International Property Measurement Standards (IPMS2 Residential). © nichecom 2024. Produced for Avenue Sales and Lettings. REF: 1081690