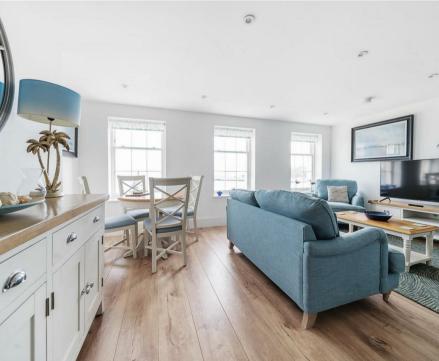

## **Full Description**

Set on Weymouth's seafront, this superb one-bedroom apartment with far reaching views over Weymouth beach and out to sea is currently run as a successful holiday let. Being sold with bookings in place, this is an excellent investment/additional home opportunity. Accessed via the secure communal entrance, stairs rise to the second floor with front door opening into the apartment. A welcoming light hallway spans round to the inner hall with storage/utility cupboard with washing machine and access to the following accommodation. The reception room/kitchen is a generous size with triple aspect windows offering views over Weymouth's beach, out to sea and countryside beyond. There is plenty of space for comfortable and dining furniture from which to sit and enjoy the view. The stylish kitchen with tiled splashback

Beautiful apartment with superb sea views.

and modern copper fittings offers ample wall and base units with built-in fridge/freezer, dishwasher, oven and hob. The bedroom is a generous sized double bedroom (currently accommodating a king-sized bed) and offers a light rear aspect with plenty of space for wardrobes and furniture. The stylish bathroom is fully tiled with bath and dual shower attachment over including a rainfall shower head, vanity wash hand basin and concealed cistern WC.