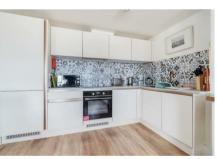

## **Full Description**

Set on Weymouth's seafront, this superb one-bedroom apartment with far reaching views over Weymouth beach and out to sea is currently run as a successful holiday let. Being sold with bookings in place, this is an excellent investment/additional home opportunity. Accessed via the secure communal entrance, stairs rise to the second floor with front door opening into the apartment. A welcoming light hallway spans round to the inner hall with storage/utility cupboard with washing machine and access to the following accommodation. The reception room/kitchen is a generous size with triple aspect windows offering views over Weymouth's beach, out to sea and countryside beyond. There is plenty of space for comfortable and dining furniture from which to sit and enjoy the view. The stylish kitchen with tiled splashback

Beautiful apartment with superb sea views.

and modern copper fittings offers ample wall and base units with built-in fridge/freezer, dishwasher, oven and hob. The bedroom is a generous sized double bedroom (currently accommodating a king-sized bed) and offers a light rear aspect with plenty of space for wardrobes and furniture. The stylish bathroom is fully tiled with bath and dual shower attachment over including a rainfall shower head, vanity wash hand basin and concealed cistern WC.