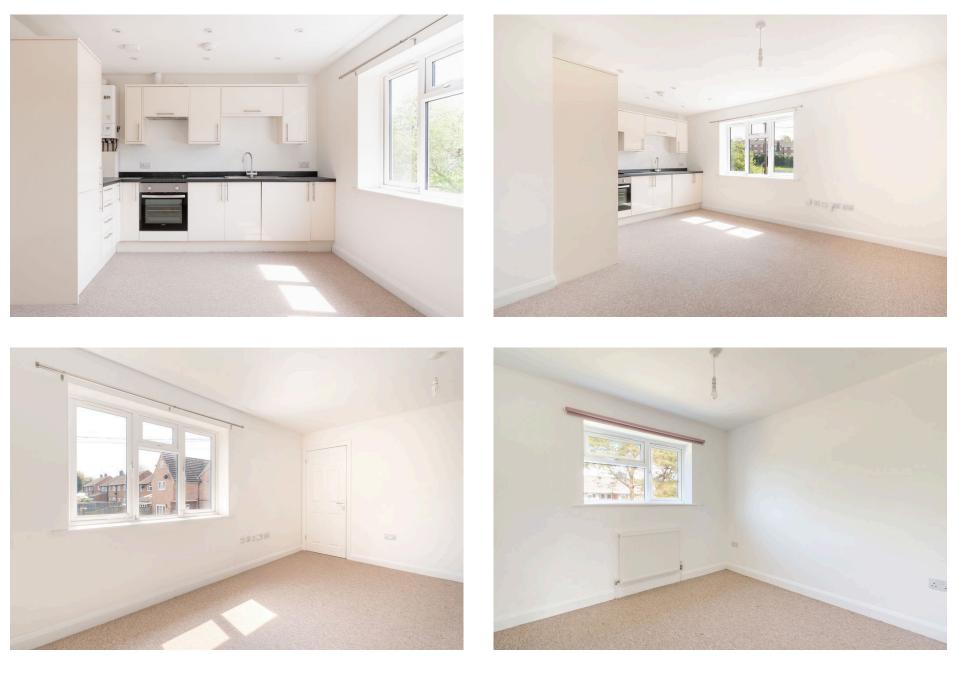

Inside, the property offers:

Two double bedrooms, both light and well-proportioned.

A spacious open plan kitchen/living area, featuring a fully fitted kitchen with integrated appliances including a fridge/freezer, electric oven, hob, extractor, and washing machine.

- Two well-proportioned double bedrooms
- Fully fitted kitchen with integrated appliances
- · Gas central heating and double glazing throughout
- Convenient location close to 
  Energy Performance Dorchester Hospital and town centre

- · Spacious open plan kitchen/ living area
- Modern bathroom with shower over bath
- Allocated off-road parking for one vehicle
- Certificate (EPC) rating: B

"A bespoke Estate Agency offering great customer service and communication"