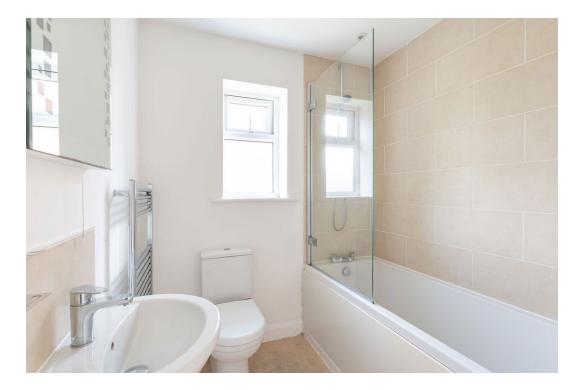

A modern bathroom with a panel bath and shower over, wash hand basin, WC, and heated towel rail.

Further benefits include gas central heating, double glazing, and allocated off-road parking for one vehicle.