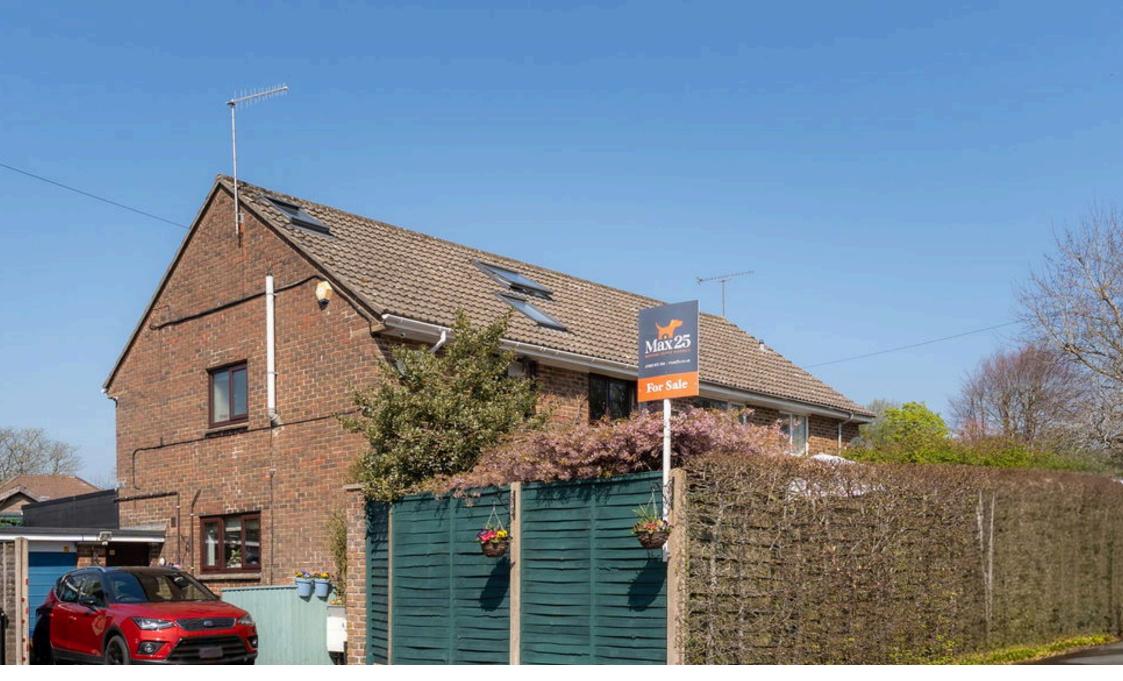

## Barnes Way, Manor Park, Dorchester

Offers Over £500,000

Located in the ever-popular Manor Park area, this beautifully presented and thoughtfully extended four-bedroom semi-detached home offers flexible living across three floors—ideal for families, home-workers, and those who love to entertain.

Set back from the road, the property features a private driveway, garage with power, and a bright sunroom entrance leading into a lovely courtyard-style garden.

The well-equipped kitchen/breakfast room includes solid ash wood units and underfloor heating, while a spacious utility area with walkin shower and additional storage links the house to the garage and rear garden.

- Sought-after Manor Park location
- Driveway and single garage with power and light
- Extended living spaces including sun room and utility
- Extended to include three open plan reception rooms
- Underfloor heating