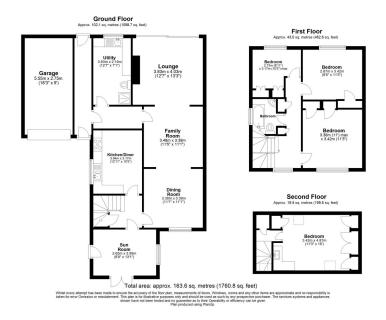

## Barnes Way, Manor Park, Dorchester

Offers Over £500,000

Located in the ever-popular Manor Park area, this beautifully presented and thoughtfully extended four-bedroom semi-detached home offers flexible living across three floors—ideal for families, home-workers, and those who love to entertain.

Set back from the road, the property features a private driveway, garage with power, and a bright sunroom entrance leading into a lovely courtyard-style garden.

The well-equipped kitchen/breakfast room includes solid ash wood units and underfloor heating, while a spacious utility area with walkin shower and additional storage links the house to the garage and rear garden.

At the heart of the home is a stunning open-plan living space, including a sitting room with multi-fuel burner, and generous dining and family areas—all with individually zoned underfloor heating and garden access.

Upstairs, you'll find three bedrooms (two doubles and a single/office) with fitted wardrobes and a luxurious family bathroom. The top floor is home to a generous master bedroom with Velux windows and far-reaching views.