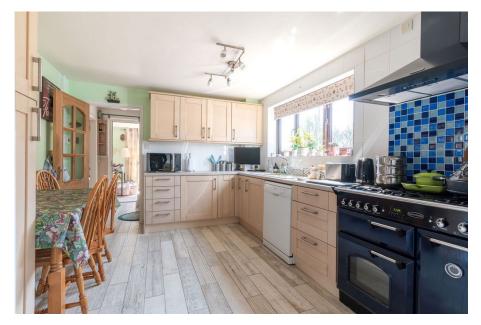

Set back from the road, the property features a private driveway, garage with power, and a bright sunroom entrance leading into a lovely courtyard-style garden.

The well-equipped kitchen/breakfast room includes solid ash wood units and underfloor heating, while a spacious utility area with walkin shower and additional storage links the house to the garage and rear garden.