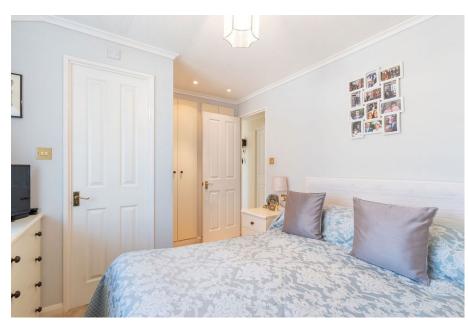

A utility room area provides direct access to the garden, with further built-in storage and a gas boiler. The home offers two good-sized bedrooms, both with fitted wardrobes, and the main bedroom enjoys its own en-suite shower room. A modern family bathroom completes the internal layout.