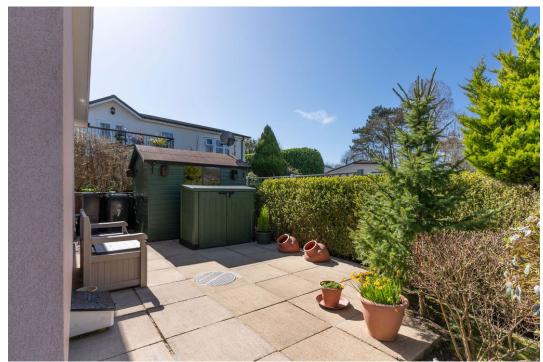

Outside, the garden is laid to patio and has been kept low-maintenance—ideal for enjoying the peaceful setting with minimal upkeep. A garden shed provides handy extra storage, and the home enjoys a pleasant, open outlook.