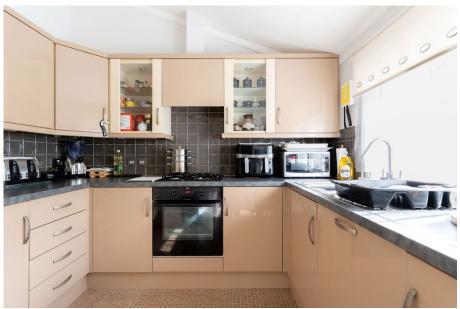

Set on a private plot with a driveway for two cars, this lovely home is light, airy and thoughtfully designed throughout. Inside, you'll find a bright open-plan living and dining area with vaulted ceilings and a feature fireplace, leading into a well-equipped kitchen with integrated appliances and plenty of storage.