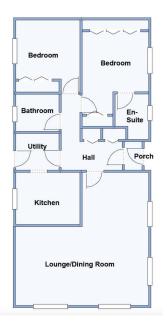

Set on a private plot with a driveway for two cars, this lovely home is light, airy and thoughtfully designed throughout. Inside, you'll find a bright open-plan living and dining area with vaulted ceilings and a feature fireplace, leading into a well-equipped kitchen with integrated appliances and plenty of storage.

A utility room area provides direct access to the garden, with further built-in storage and a gas boiler. The home offers two good-sized bedrooms, both with fitted wardrobes, and the main bedroom enjoys its own en-suite shower room. A modern family bathroom completes the internal layout.

Ensuite to Master

• Two Double Bedrooms

"A bespoke Estate Agency offering great customer service and communication"

Tel 020 4587 7347 www.max25.co.uk