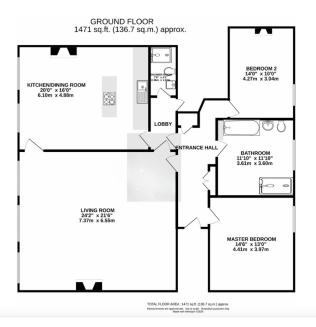

The spacious sitting room features double-height ceilings, ornate coving, sash windows, and an original fireplace. The stylish kitchen/dining room offers granite worktops, a central island, integrated appliances, and period detailing – perfect for entertaining.

There are two double bedrooms, both with original fireplaces and sash windows, along with a large family bathroom (with bath and walk-in shower) and a separate shower room for added convenience.

Residents enjoy an allocated parking space, private cellar storage, and access to beautifully landscaped communal gardens. The building also benefits from a serviced lift.