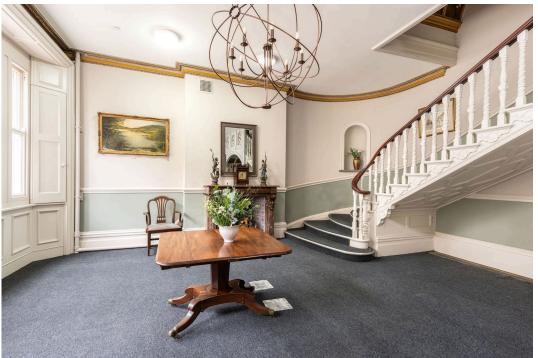

## Elegant Two-Bedroom Apartment in Historic Stratton House – Dorchester Town Centre

Originally built for the widow of the 6th Earl of Shaftesbury, Stratton House has been beautifully converted into high-quality residences. This first-floor apartment, accessed via a grand communal hall with stairs and a lift, blends historic character with modern comfort.

The spacious sitting room features double-height ceilings, ornate coving, sash windows, and an original fireplace. The stylish kitchen/dining room offers granite worktops, a central island, integrated appliances, and period detailing – perfect for entertaining.