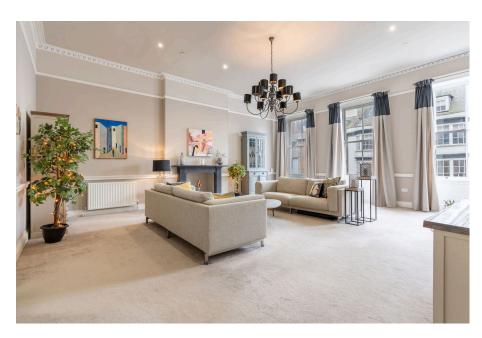

The spacious sitting room features double-height ceilings, ornate coving, sash windows, and an original fireplace. The stylish kitchen/dining room offers granite worktops, a central island, integrated appliances, and period detailing – perfect for entertaining.

- · Positioned within the iconic **Grade II Listed Stratton** House
- Two double bedrooms retaining original fireplaces and period charm
- Modern Kitchen equipped with contemporary appliances
- Access to beautifully landscaped communal gardens with seating areas
  • Share of Freehold

- · Expansive rooms with high ceilings and large sash windows
- Two luxurious bathrooms
- · Comes with a designated parking space within the private residents' area
- Situated in Dorchester's heart, close to shops, cafés, amenities, and transport links
- Cellar Room Storage