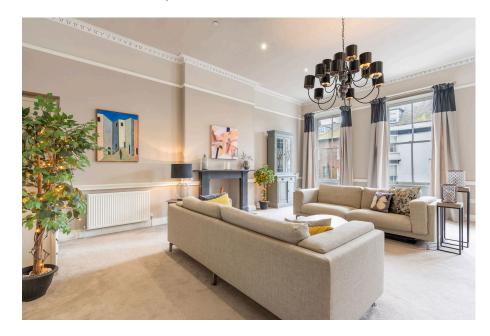

The spacious sitting room features double-height ceilings, ornate coving, sash windows, and an original fireplace. The stylish kitchen/dining room offers granite worktops, a central island, integrated appliances, and period detailing – perfect for entertaining.

- · Expansive rooms with high ceilings and large sash windows
- Two luxurious bathrooms
- · Comes with a designated parking space within the private residents' area
- Situated in Dorchester's heart, close to shops, cafés, amenities, and transport links
- Cellar Room Storage