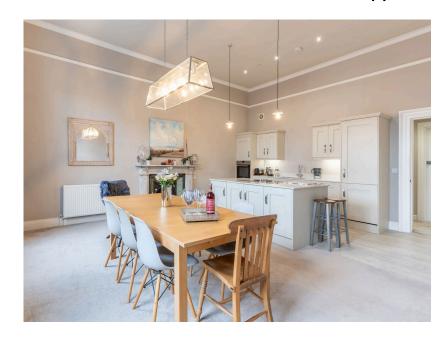

The spacious sitting room features double-height ceilings, ornate coving, sash windows, and an original fireplace. The stylish kitchen/dining room offers granite worktops, a central island, integrated appliances, and period detailing – perfect for entertaining.