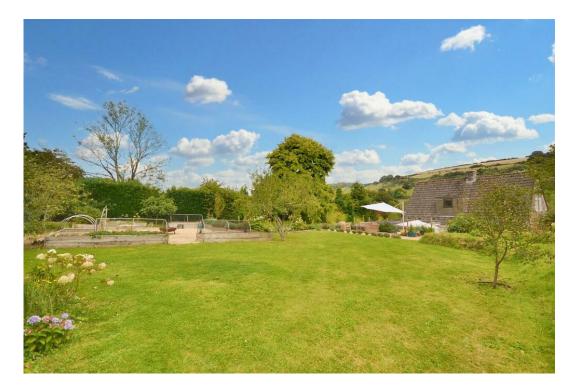

The expansive rear garden is a true highlight, featuring multiple seating areas, a pond, vegetable patch, mature trees, and an array of fruit trees, including apple, pear, plum, cherry, and fig. A large driveway at the front provides ample off-road parking.

- Spacious Detached Home
- Expansive Landscaped Gardens
- · Ample Off-Road Parking and Driveway

"A bespoke Estate Agency offering great customer service and communication"

Tel 020 4587 7347 www.max25.co.uk