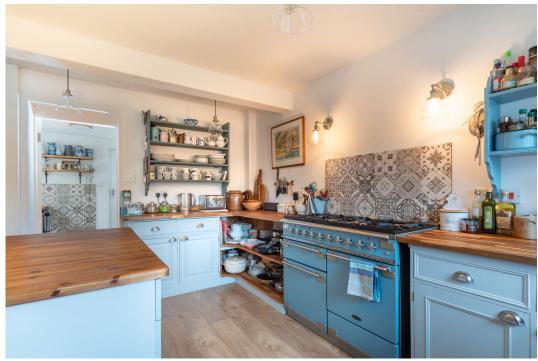

doors opening onto the garden, while the well-appointed kitchen/ diner boasts solid wooden work surfaces, a range cooker, and a breakfast bar.

A versatile reception space, formerly a garage, provides an opportunity for conversion into an additional bedroom, home office, or self-contained annexe/holiday accommodation (subject to permissions). Upstairs, both double bedrooms enjoy uninterrupted valley views, and the home benefits from both a modern family bathroom and an additional shower room.