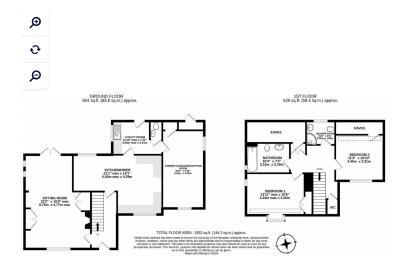

The current accommodation includes two double bedrooms, two reception rooms, a spacious kitchen/diner, a separate utility room, and both a modern bathroom and a shower room. The sitting room features a charming Edwardian fireplace and French