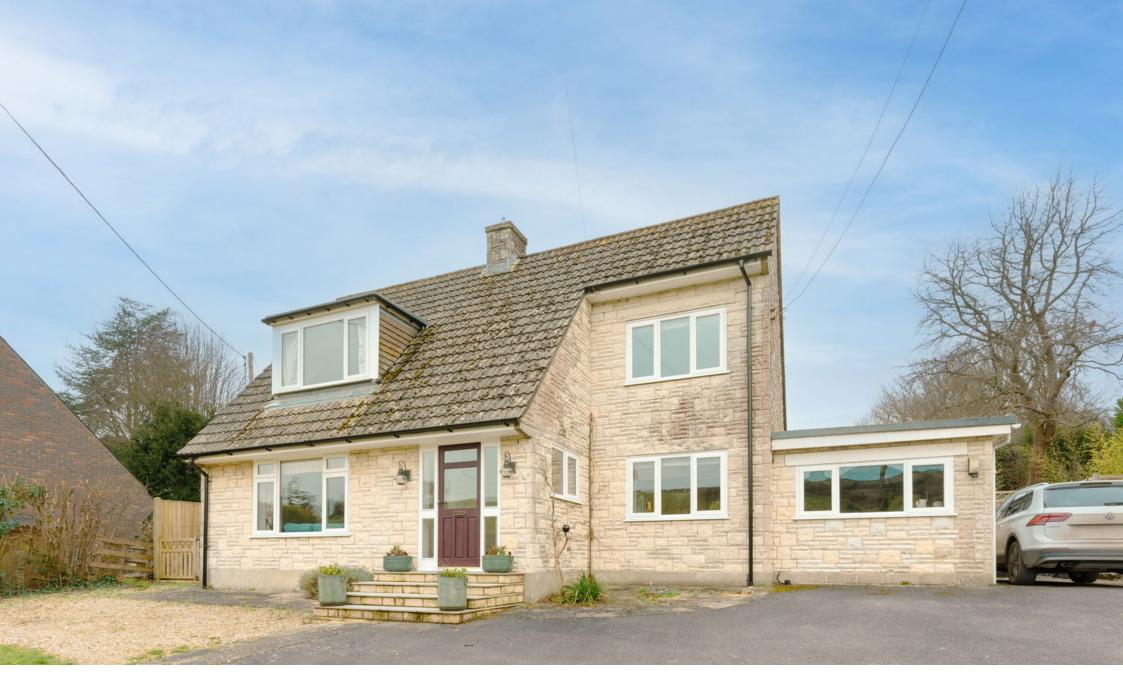

## Godmanstone, Dorchester, DT2 7AH

Offers Over £590,000

2 2 2 2

The Lilacs is a beautifully presented detached home, set in

an elevated position to capture breathtaking panoramic countryside views. Sitting within half an acre of landscaped gardens, this property offers tranquil rural living with exciting potential for further development (subject to planning consents).