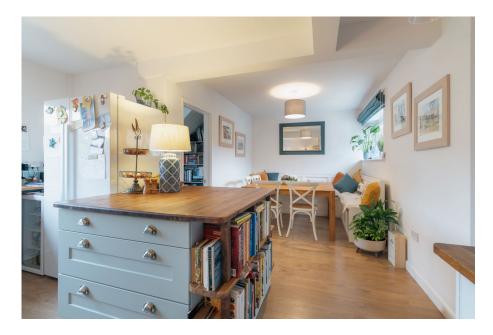

doors opening onto the garden, while the well-appointed kitchen/ diner boasts solid wooden work surfaces, a range cooker, and a breakfast bar.

A versatile reception space, formerly a garage, provides an opportunity for conversion into an additional bedroom, home office, or self-contained annexe/holiday accommodation (subject to permissions). Upstairs, both double bedrooms enjoy uninterrupted valley views, and the home benefits from both a modern family bathroom and an additional shower room.