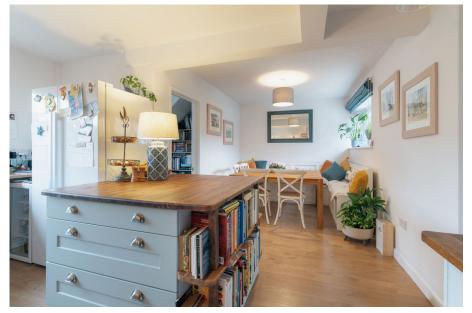

The current accommodation includes two double bedrooms, two reception rooms, a spacious kitchen/diner, a separate utility room, and both a modern bathroom and a shower room. The sitting room features a charming Edwardian fireplace and French doors opening onto the garden, while the well-appointed kitchen/diner boasts solid wooden work surfaces, a range cooker, and a breakfast bar.