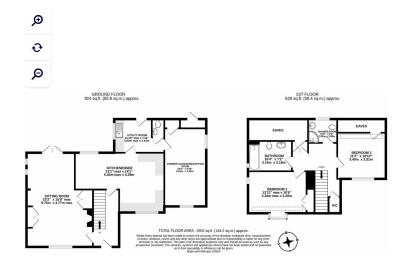

The current accommodation includes two double bedrooms, two reception rooms, a spacious kitchen/diner, a separate utility room, and both a modern bathroom and a shower room. The sitting room features a charming Edwardian fireplace and French doors opening onto the garden, while the well-appointed kitchen/diner boasts solid wooden work surfaces, a range cooker, and a breakfast bar.

A versatile reception space, formerly a garage, provides an opportunity for conversion into an additional bedroom, home office, or self-contained annexe/holiday accommodation (subject to permissions). Upstairs, both double bedrooms enjoy uninterrupted valley views, and the home benefits from both a modern family bathroom and an additional shower room.