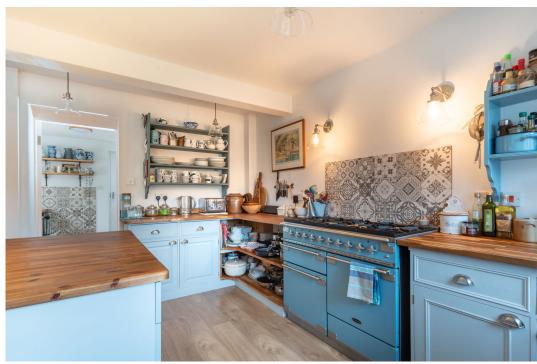

The current accommodation includes two double bedrooms, two reception rooms, a spacious kitchen/diner, a separate utility room, and both a modern bathroom and a shower room. The sitting room features a charming Edwardian fireplace and French doors opening onto the garden, while the well-appointed kitchen/diner boasts solid wooden work surfaces, a range cooker, and a breakfast bar.