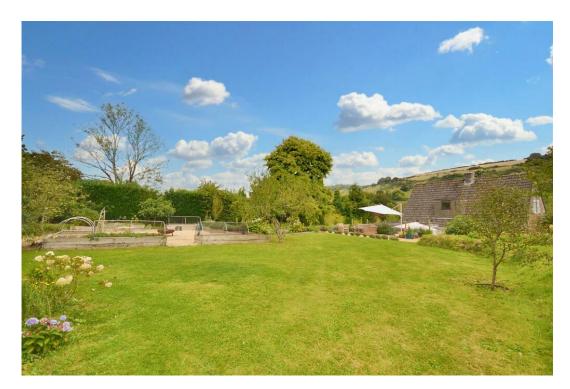

The expansive rear garden is a true highlight, featuring multiple seating areas, a pond, vegetable patch, mature trees, and an array of fruit trees, including apple, pear, plum, cherry, and fig. A large driveway at the front provides ample off-road parking.

Located on the edge of a conservation area within an Area of Outstanding Natural Beauty, The Lilacs enjoys unspoilt countryside views while remaining within easy reach of local amenities and transport links.