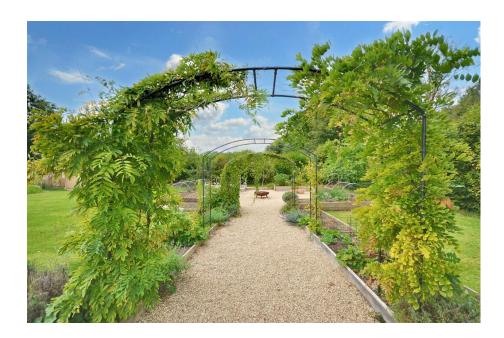

The expansive rear garden is a true highlight, featuring multiple seating areas, a pond, vegetable patch, mature trees, and an array of fruit trees, including apple, pear, plum, cherry, and fig. A large driveway at the front provides ample off-road parking.