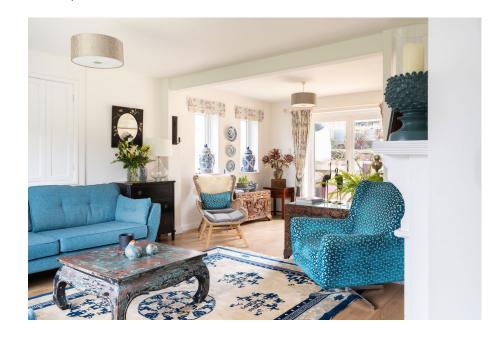

The current accommodation includes two double bedrooms, two reception rooms, a spacious kitchen/diner, a separate utility room, and both a modern bathroom and a shower room. The sitting room features a charming Edwardian fireplace and French doors opening onto the garden, while the well-appointed kitchen/diner boasts solid wooden work surfaces, a range cooker, and a breakfast bar.