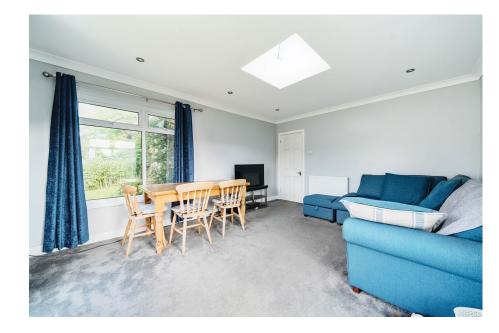

The highlight of the home is the newly extended sitting room with a skylight and doors opening into the garden, blending indoor and outdoor living seamlessly.

The generous wrap-around garden features an orchard area with fruit trees, a wildlife pond, and a patio with a pizza oven, all enclosed by hedgerows and fencing for privacy.