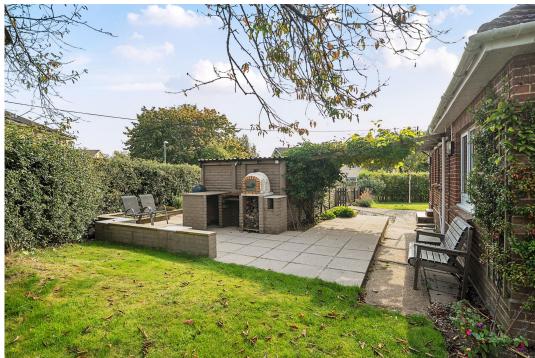

Upon entering, you're greeted by a newly fitted boot/utility room with built-in cupboards for ample storage. This leads to a bright hallway, guiding you to a beautifully modern kitchen with base and wall units, roll-top work surfaces, a gas hob with extractor, electric oven, integrated fridge/freezer, and washer/dryer. A Belfast sink with chrome taps overlooks the patio and pizza oven area of the garden.

The highlight of the home is the newly extended sitting room with a skylight and doors opening into the garden, blending indoor and outdoor living seamlessly.

The generous wrap-around garden features an orchard area with fruit trees, a wildlife pond, and a patio with a pizza oven, all enclosed by hedgerows and fencing for privacy.

- Three Good Size Bedrooms
- Light and Spacious Sitting Room with a Skylight
- Pizza Oven, Patio Area and Herb Garden

|                                             |        | Current | Potentia |
|---------------------------------------------|--------|---------|----------|
| Very energy efficient - lower running costs | $\neg$ |         |          |
| (92 plus) <b>A</b>                          |        |         |          |
| (81-91) <b>B</b>                            |        |         | 82       |
| (69-80)                                     |        |         |          |
| (55-68)                                     | 68     | 68      |          |
| (39-54)                                     |        |         |          |
| (21-38)                                     |        |         |          |
| (1-20) <b>C</b>                             | ;      |         |          |
| Not energy efficient - higher running costs | _      |         |          |