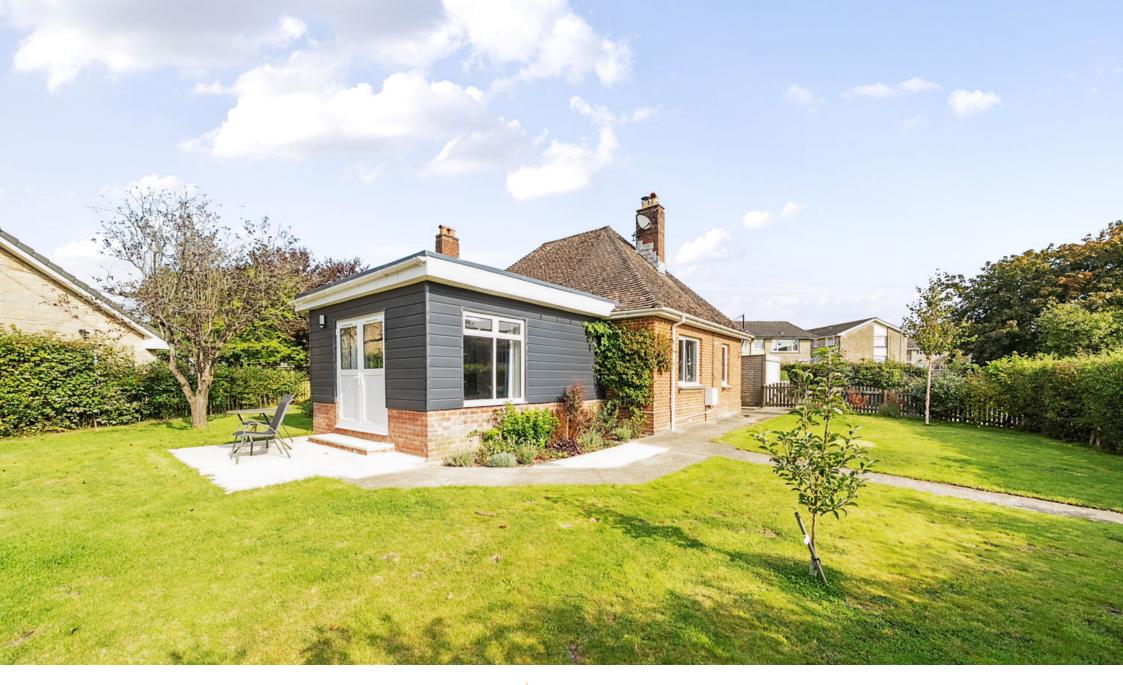

## 13 Symonds Court, Charminster

Offers Over £415,000

This charming detached bungalow offers three well-sized bedrooms, a newly extended sitting room, modern kitchen, and a generous wrap-around garden—all nestled in a sought-after village just outside Dorchester

The highlight of the home is the newly extended sitting room with a skylight and doors opening into the garden, blending indoor and outdoor living seamlessly.

The generous wrap-around garden features an orchard area with fruit trees, a wildlife pond, and a patio with a pizza oven, all enclosed by hedgerows and fencing for privacy.

The front gate leads to a detached garage and a driveway with space for two vehicles.

Viewing is highly recommended!

- Generous Wrap Around Garden
- Newly Fitted Kitchen and Boot Room
- Popular Village Location