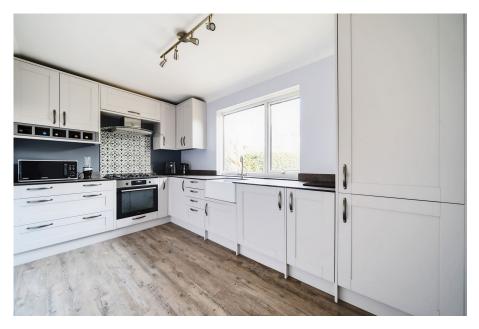

Upon entering, you're greeted by a newly fitted boot/utility room with built-in cupboards for ample storage. This leads to a bright hallway, guiding you to a beautifully modern kitchen with base and wall units, roll-top work surfaces, a gas hob with extractor, electric oven, integrated fridge/freezer, and washer/dryer. A Belfast sink with chrome taps overlooks the patio and pizza oven area of the garden.