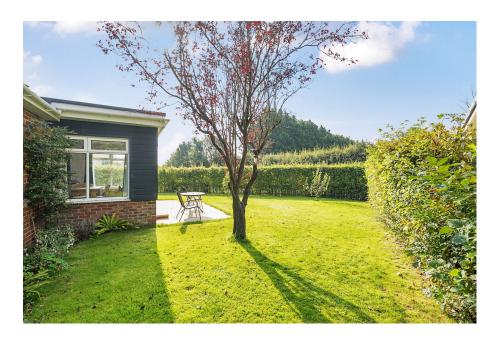

The highlight of the home is the newly extended sitting room with a skylight and doors opening into the garden, blending indoor and outdoor living seamlessly.

The generous wrap-around garden features an orchard area with fruit trees, a wildlife pond, and a patio with a pizza oven, all enclosed by hedgerows and fencing for privacy.

The front gate leads to a detached garage and a driveway with space for two vehicles.

Viewing is highly recommended!

- Generous Wrap Around Garden
- Newly Fitted Kitchen and Boot Room
- Popular Village Location