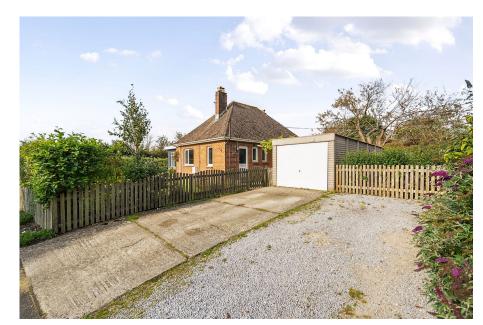

The front gate leads to a detached garage and a driveway with space for two vehicles.

Viewing is highly recommended!

- Generous Wrap Around Garden
- Newly Fitted Kitchen and Boot Room
- Popular Village Location