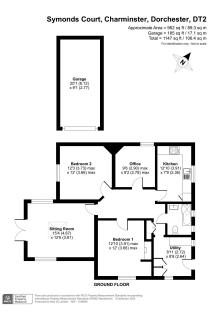

## 13 Symonds Court, Charminster

Offers Over £415,000

This charming detached bungalow offers three well-sized bedrooms, a newly extended sitting room, modern kitchen, and a generous wrap-around garden—all nestled in a sought-after village just outside Dorchester

Upon entering, you're greeted by a newly fitted boot/utility room with built-in cupboards for ample storage. This leads to a bright hallway, guiding you to a beautifully modern kitchen with base and wall units, roll-top work surfaces, a gas hob with extractor, electric oven, integrated fridge/freezer, and washer/dryer. A Belfast sink with chrome taps overlooks the patio and pizza oven area of the garden.

From the hallway, doors lead to two double bedrooms—one with a cozy log burner—and a single bedroom currently used as an office. A well-appointed family bathroom is also accessible, complete with a bath, shower over, vanity wash hand basin, and low-level WC.

The highlight of the home is the newly extended sitting room with a skylight and doors opening into the garden, blending indoor and outdoor living seamlessly.

The generous wrap-around garden features an orchard area with fruit trees, a wildlife pond, and a patio with a pizza oven, all enclosed by hedgerows and fencing for privacy.

The front gate leads to a detached garage and a driveway with space for two vehicles.

Viewing is highly recommended!

- Generous Wrap Around Garden
- Newly Fitted Kitchen and Boot Room
- Popular Village Location