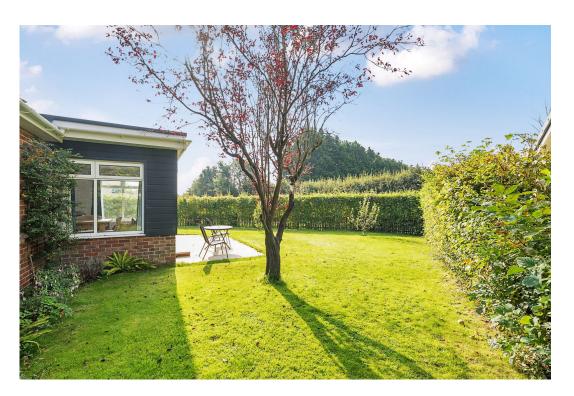

The highlight of the home is the newly extended sitting room with a skylight and doors opening into the garden, blending indoor and outdoor living seamlessly.

The generous wrap-around garden features an orchard area with fruit trees, a wildlife pond, and a patio with a pizza oven, all enclosed by hedgerows and fencing for privacy.