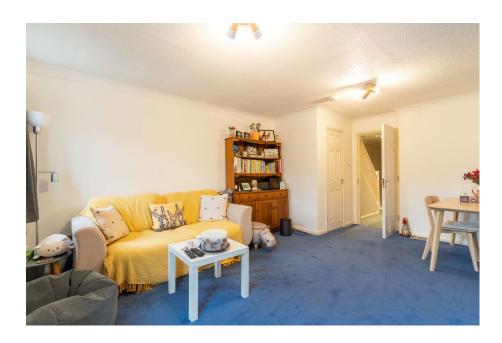

The entrance opens into a hallway with stairs leading to the first floor, where you'll find the living room, kitchen/breakfast room, utility room, and cloakroom. The kitchen features modern units, integrated appliances, and a breakfast bar, making it a light and airy space with front-facing windows.