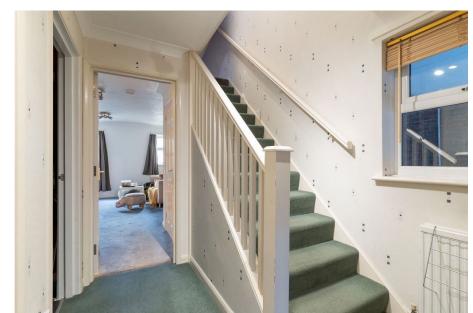

The entrance opens into a hallway with stairs leading to the first floor, where you'll find the living room, kitchen/breakfast room, utility room, and cloakroom. The kitchen features modern units, integrated appliances, and a breakfast bar, making it a light and airy space with front-facing windows.