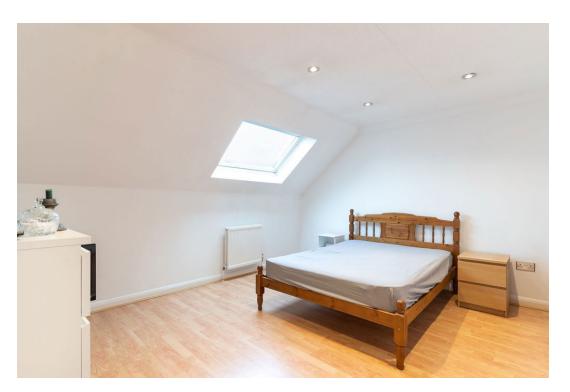

The second floor has a spacious landing with access to the loft and a storage cupboard. The master bedroom enjoys a walk-in wardrobe and en-suite shower room. Bedrooms two and three feature large Velux windows. The modern family bathroom includes a panelled bath and complementary tiling.