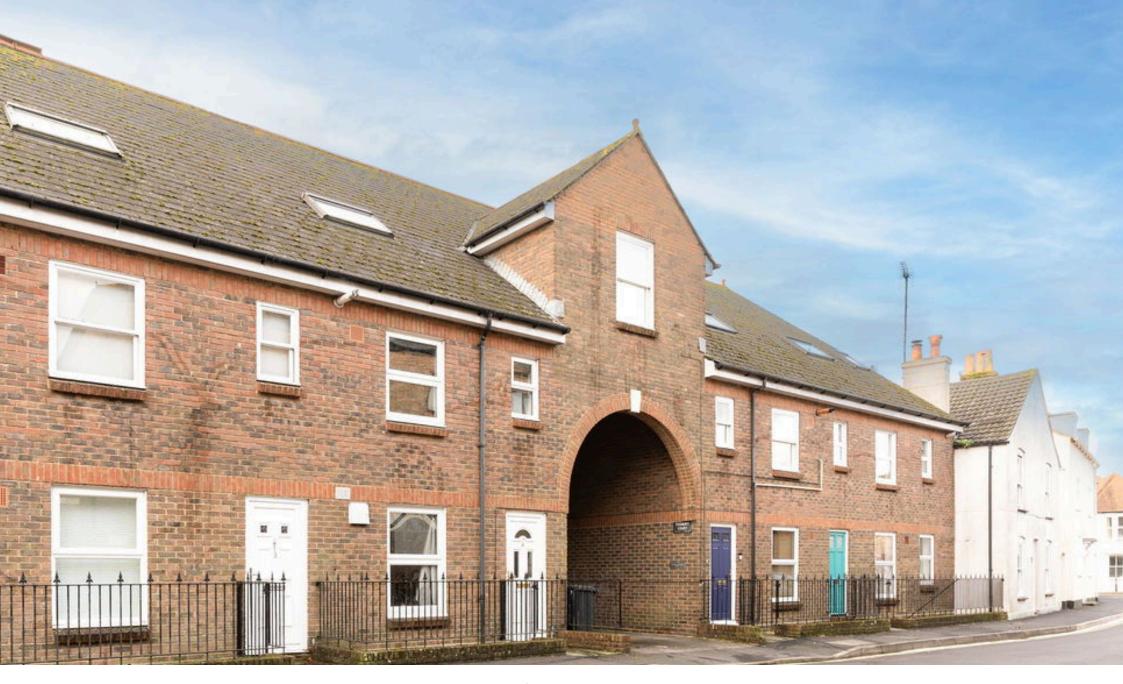

Flat 4, Foundry Court, High Street, Fordington

Offers Over £230,000

This spacious first and second-floor maisonette offers modern, comfortable living with the added benefit of allocated parking. Key features include double glazing, gas central heating, an en-suite and dressing room in the master bedroom, and a contemporary kitchen and bathroom.

Offered with no onward chain

Outside, there is an easily accessible parking space in the parking area at the rear of the property.

Located just a short walk from Dorchester town centre, this property offers easy access to a wide range of shops, restaurants, and local amenities.