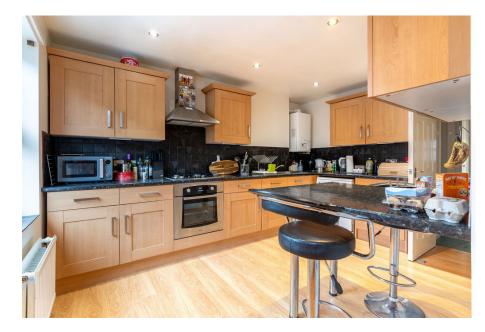

The entrance opens into a hallway with stairs leading to the first floor, where you'll find the living room, kitchen/breakfast room, utility room, and cloakroom. The kitchen features modern units, integrated appliances, and a breakfast bar, making it a light and airy space with front-facing windows.