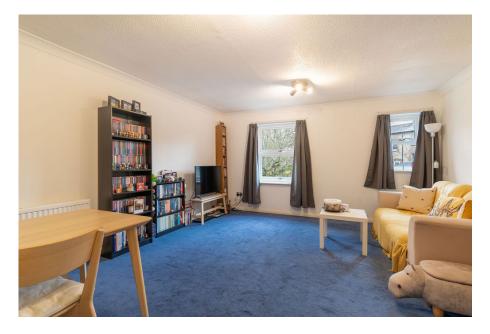

The entrance opens into a hallway with stairs leading to the first floor, where you'll find the living room, kitchen/breakfast room, utility room, and cloakroom. The kitchen features modern units, integrated appliances, and a breakfast bar, making it a light and airy space with front-facing windows.