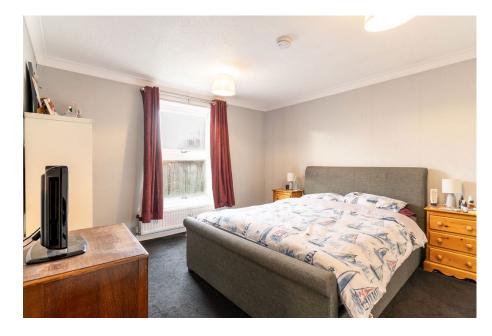

The second floor has a spacious landing with access to the loft and a storage cupboard. The master bedroom enjoys a walk-in wardrobe and en-suite shower room. Bedrooms two and three feature large Velux windows. The modern family bathroom includes a panelled bath and complementary tiling.