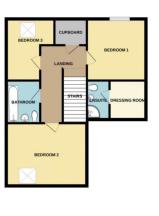

The second floor has a spacious landing with access to the loft and a storage cupboard. The master bedroom enjoys a walk-in wardrobe and en-suite shower room. Bedrooms two and three feature large Velux windows. The modern family bathroom includes a panelled bath and complementary tiling.

· Spacious Living

 Kitchen/ Diner/ Breakfast Room

Master Ensuite

Walk in Wardrobe

Allocated Parking

· Close to Dorchester Town

TOTAL FLOOR AREA: 1200 sq.ft. (112.3 sq.m.) approx. thibits every aimset, but been made to exame the accuracy of the floogists contained here, measurement of doors, wedows, rouns and say other aims are approximate and on assorbability in takin five any exerorisoson or ens. Satisfament. The plants have the floorisosom area sources only and froutile to seed and such by any encountries. The services, systems and applicances shown have not been tested and no guarante as to their operability or efficiency can be given.