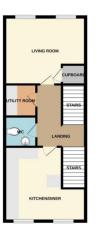

The entrance opens into a hallway with stairs leading to the first floor, where you'll find the living room, kitchen/breakfast room, utility room, and cloakroom. The kitchen features modern units, integrated appliances, and a breakfast bar, making it a light and airy space with front-facing windows.

The second floor has a spacious landing with access to the loft and a storage cupboard. The master bedroom enjoys a walk-in wardrobe and en-suite shower room. Bedrooms two and three feature large Velux windows. The modern family bathroom includes a panelled bath and complementary tiling.

· Spacious Living

 Kitchen/ Diner/ Breakfast Room

Master Ensuite

Walk in Wardrobe

Allocated Parking

· Close to Dorchester Town

TOTAL FLOOR AREA: 1200 sq.ft. (112.3 sq.m.) approx. thibits every aimset, but been made to exame the accuracy of the floogists contained here, measurement of doors, wedows, rouns and say other aims are approximate and on assorbability in takin five any exerorisoson or ens. Satisfament. The plants have the floorisosom area sources only and froutile to seed and such by any encountries. The services, systems and applicances shown have not been tested and no guarante as to their operability or efficiency can be given.